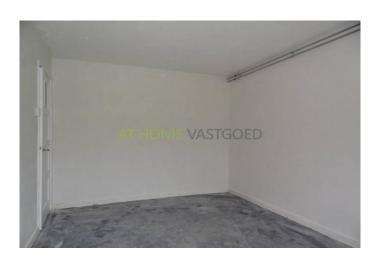

#### basement:

The stairs to the basement there is access to the two bedrooms. Both bedrooms are bare, and have double glazing.

#### basement:

Bedroom 1: approx 4.4 x 3.1 m Bedroom 2: approx 3.3 x 1.9 m Bathroom: approx 1.7 x 1 m