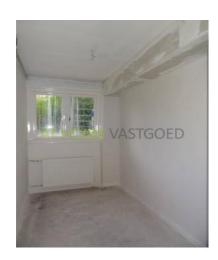

#### basement:

The stairs to the basement there is access to the two bedrooms. Both bedrooms are bare, and have double glazing.

#### basement:

Bedroom 1: approx 4.4 x 3.1 m Bedroom 2: approx 3.3 x 1.9 m Bathroom: approx 1.7 x 1 m