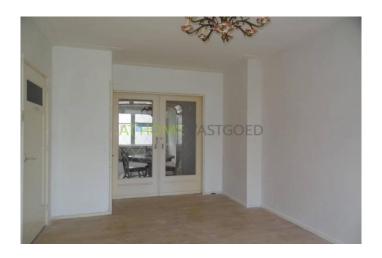

#### 1st floor:

entrance apartment, hall, spacious living room with double glazing, laminate. Via the living room and the hall there is access to the bedroom also with laminate flooring and a sink. The kitchen is equipped with gas hob, extractor fan, laminate flooring and access to the balcony with awning.