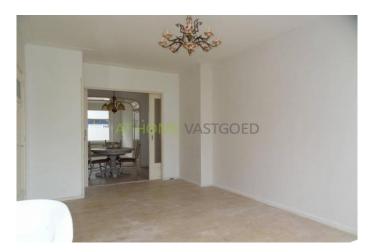

#### 1st floor:

entrance apartment, hall, spacious living room with double glazing, laminate. Via the living room and the hall there is access to the bedroom also with laminate flooring and a sink. The kitchen is equipped with gas hob, extractor fan, laminate flooring and access to the balcony with awning.