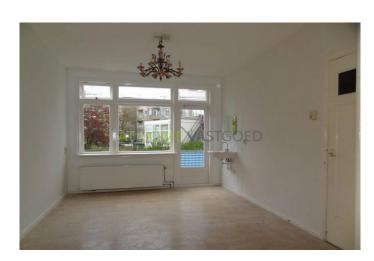

#### 1st floor:

entrance apartment, hall, spacious living room with double glazing, laminate. Via the living room and the hall there is access to the bedroom also with laminate flooring and a sink. The kitchen is equipped with gas hob, extractor fan, laminate flooring and access to the balcony with awning.