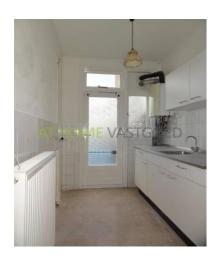

#### 1st floor:

entrance apartment, hall, spacious living room with double glazing, laminate. Via the living room and the hall there is access to the bedroom also with laminate flooring and a sink. The kitchen is equipped with gas hob, extractor fan, laminate flooring and access to the balcony with awning.