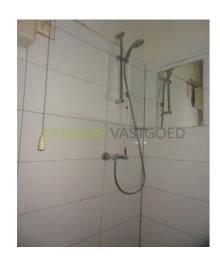

#### basement:

Bedroom 1: approx 4.4 x 3.1 m Bedroom 2: approx 3.3 x 1.9 m Bathroom: approx 1.7 x 1 m