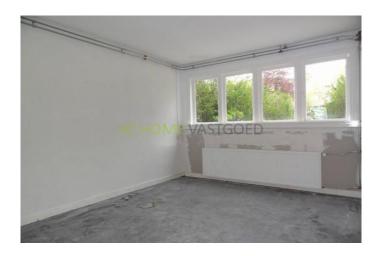

#### 1st floor:

entrance apartment, hall, spacious living room with double glazing, laminate. Via the living room and the hall there is access to the bedroom also with laminate flooring and a sink. The kitchen is equipped with gas hob, extractor fan, laminate flooring and access to the balcony with awning.

#### 1st floor:

living room: approx 4.1 x 4 m between room: ca.3.1 x 2.1 m Bedroom 1: approx 4 x 3.1 m kitchen: approx 2.9 x 1.9 m Balcony: approx 3.1 x 1.2