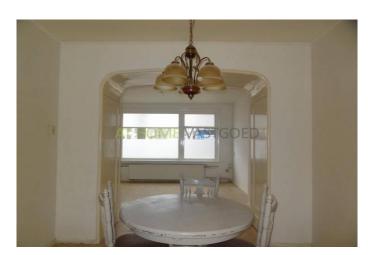

#### 1st floor:

entrance apartment, hall, spacious living room with double glazing, laminate. Via the living room and the hall there is access to the bedroom also with laminate flooring and a sink. The kitchen is equipped with gas hob, extractor fan, laminate flooring and access to the balcony with awning.