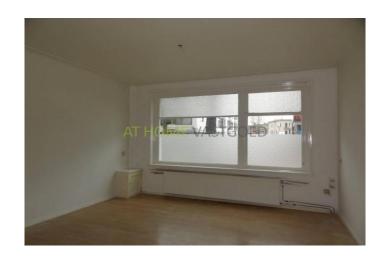

#### basement:

The stairs to the basement there is access to the two bedrooms. Both bedrooms are bare, and have double glazing.