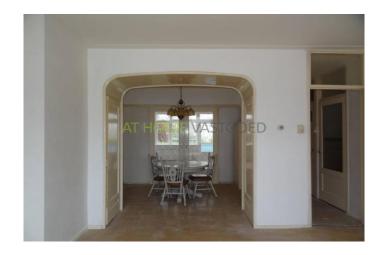

#### For rent

Spacious and bright 4 room apartment on 2 floors located on the Lorentzlaan nearby shops, public transport and roads. The house has a balcony and garden to the rear, double glazing and is warmed by central heating

#### 1st floor:

entrance apartment, hall, spacious living room with double glazing, laminate. Via the living room and the hall there is access to the bedroom also with laminate flooring and a sink. The kitchen is equipped with gas hob, extractor fan, laminate flooring and access to the balcony with awning.