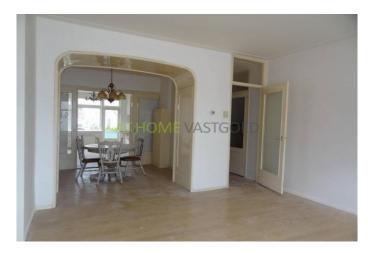

#### For rent

Spacious and bright 4 room apartment on 2 floors located on the Lorentzlaan nearby shops, public transport and roads. The house has a balcony and garden to the rear, double glazing and is warmed by central heating

#### 1st floor:

entrance apartment, hall, spacious living room with double glazing, laminate. Via the living room and the hall there is access to the bedroom also with laminate flooring and a sink. The kitchen is equipped with gas hob, extractor fan, laminate flooring and access to the balcony with awning.