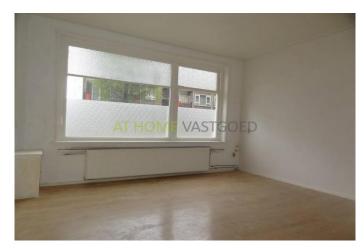

#### 1st floor:

entrance apartment, hall, spacious living room with double glazing, laminate. Via the living room and the hall there is access to the bedroom also with laminate flooring and a sink. The kitchen is equipped with gas hob, extractor fan, laminate flooring and access to the balcony with awning.

#### 1st floor:

living room: approx 4.1 x 4 m between room: ca.3.1 x 2.1 m Bedroom 1: approx 4 x 3.1 m kitchen: approx 2.9 x 1.9 m Balcony: approx 3.1 x 1.2