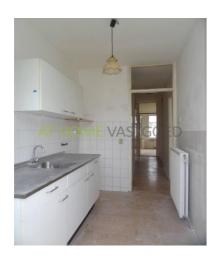

#### 1st floor:

entrance apartment, hall, spacious living room with double glazing, laminate. Via the living room and the hall there is access to the bedroom also with laminate flooring and a sink. The kitchen is equipped with gas hob, extractor fan, laminate flooring and access to the balcony with awning.