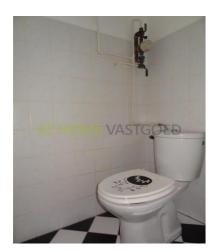

#### Layout

Ground floor: entrance, hall with separate toilet, spacious living room with large windows with stained glass details. Bathroom with shower, sink and connection for washing machine. The kitchen is equipped with a fridge, gas cooker, cooker hood and gives access to the large garden with shed. The bedroom is accessible from the living room and gives also access to the garden