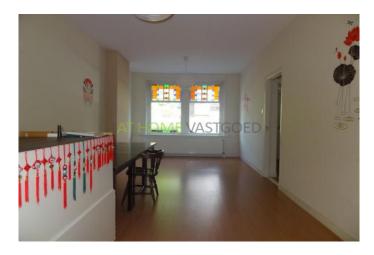

#### View on the website

Spacious and bright 1 bedroom ground floor apartment with garden located in the area Bloemhof. Located near shops, public transport, exit roads and Zuidplein. The house has stained glass details, a nice laminate floor and is heated by central heating. Free parking in front.

#### Layout

Ground floor: entrance, hall with separate toilet, spacious living room with large windows with stained glass details. Bathroom with shower, sink and connection for washing machine. The kitchen is equipped with a fridge, gas cooker, cooker hood and gives access to the large garden with shed. The bedroom is accessible from the living room and gives also access to the garden