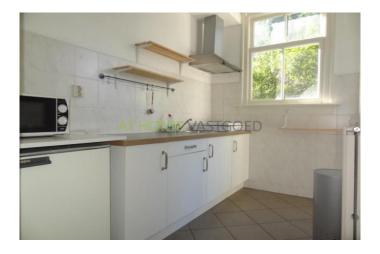

#### Layout

Ground floor: entrance, hall with separate toilet, spacious living room with large windows with stained glass details. Bathroom with shower, sink and connection for washing machine. The kitchen is equipped with a fridge, gas cooker, cooker hood and gives access to the large garden with shed. The bedroom is accessible from the living room and gives also access to the garden