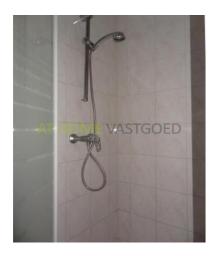

#### Layout

Ground floor: entrance, hall with separate toilet, spacious living room with large windows with stained glass details. Bathroom with shower, sink and connection for washing machine. The kitchen is equipped with a fridge, gas cooker, cooker hood and gives access to the large garden with shed. The bedroom is accessible from the living room and gives also access to the garden