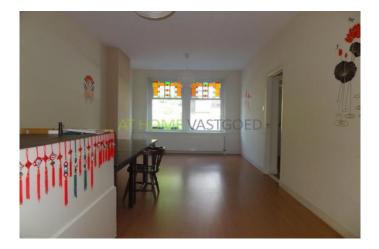

#### Layout

Ground floor: entrance, hall with separate toilet, spacious living room with large windows with stained glass details. Bathroom with shower, sink and connection for washing machine. The kitchen is equipped with a fridge, gas cooker, cooker hood and gives access to the large garden with shed. The bedroom is accessible from the living room and gives also access to the garden

### Foto's voor Rotterdam, Lange Hilleweg