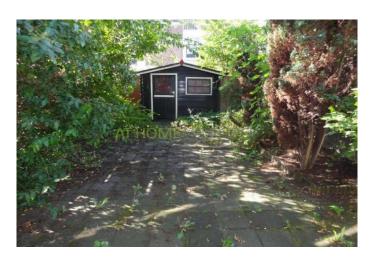

#### Layout

Ground floor: entrance, hall with separate toilet, spacious living room with large windows with stained glass details. Bathroom with shower, sink and connection for washing machine. The kitchen is equipped with a fridge, gas cooker, cooker hood and gives access to the large garden with shed. The bedroom is accessible from the living room and gives also access to the garden