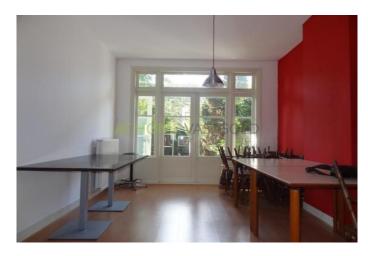

#### View on the website

Spacious and bright 1 bedroom ground floor apartment with garden located in the area Bloemhof. Located near shops, public transport, exit roads and Zuidplein. The house has stained glass details, a nice laminate floor and is heated by central heating. Free parking in front.

#### Layout

Ground floor: entrance, hall with separate toilet, spacious living room with large windows with stained glass details. Bathroom with shower, sink and connection for washing machine. The kitchen is equipped with a fridge, gas cooker, cooker hood and gives access to the large garden with shed. The bedroom is accessible from the living room and gives also access to the garden