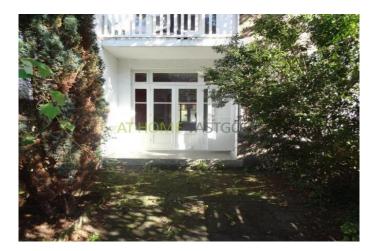

#### View on the website

Spacious and bright 1 bedroom ground floor apartment with garden located in the area Bloemhof. Located near shops, public transport, exit roads and Zuidplein. The house has stained glass details, a nice laminate floor and is heated by central heating. Free parking in front.

#### Layout

Ground floor: entrance, hall with separate toilet, spacious living room with large windows with stained glass details. Bathroom with shower, sink and connection for washing machine. The kitchen is equipped with a fridge, gas cooker, cooker hood and gives access to the large garden with shed. The bedroom is accessible from the living room and gives also access to the garden