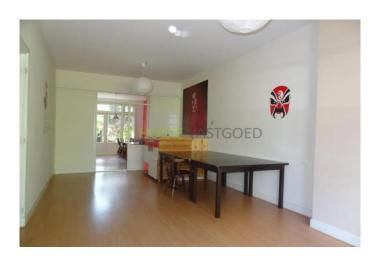

#### Layout

Ground floor: entrance, hall with separate toilet, spacious living room with large windows with stained glass details. Bathroom with shower, sink and connection for washing machine. The kitchen is equipped with a fridge, gas cooker, cooker hood and gives access to the large garden with shed. The bedroom is accessible from the living room and gives also access to the garden

### Foto's voor Rotterdam, Lange Hilleweg