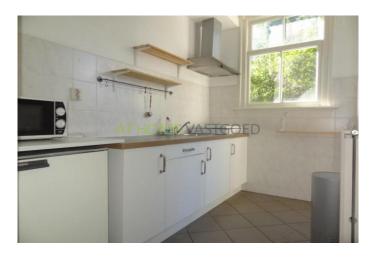

#### Layout

Ground floor: entrance, hall with separate toilet, spacious living room with large windows with stained glass details. Bathroom with shower, sink and connection for washing machine. The kitchen is equipped with a fridge, gas cooker, cooker hood and gives access to the large garden with shed. The bedroom is accessible from the living room and gives also access to the garden