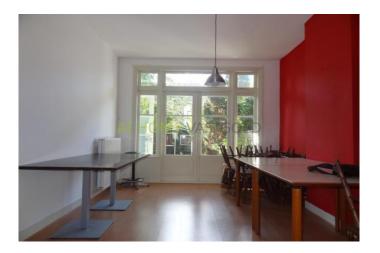

#### View on the website

Spacious and bright 1 bedroom ground floor apartment with garden located in the area Bloemhof. Located near shops, public transport, exit roads and Zuidplein. The house has stained glass details, a nice laminate floor and is heated by central heating. Free parking in front.

#### Layout

Ground floor: entrance, hall with separate toilet, spacious living room with large windows with stained glass details. Bathroom with shower, sink and connection for washing machine. The kitchen is equipped with a fridge, gas cooker, cooker hood and gives access to the large garden with shed. The bedroom is accessible from the living room and gives also access to the garden