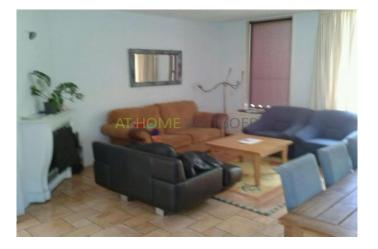

It is situated on a plot of 136 sqm plot.

Ground floor :

hallway / entrance with stairs , the meter ( 5 - groups & amp; RCD) and tiled flooring ( living room and kitchen ditto) . Tiled toilet with hand basin . Living room ( 5,6 x5, 1m ) with under the stairs closet , fireplace and patio doors to the backyard . Open kitchen ( 2,8 x2 , 6m ) with luxurious U-shaped kitchen , plastic counter , fridge freezer , oven , dishwasher, 4 ring gas hob , stainless steel extractor fan , sink, upper and lower cabinets. Lay floor:

### Foto's voor Rockanje, Morelstraat