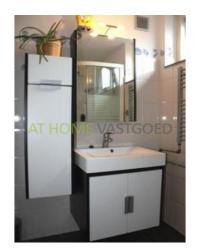

About Space for circulation with laminate floor ( bedrooms ditto) . Bedroom ( 2,9 x2 , 1m ) to the rear of the house with Velux tilt window . Bedroom ( 3.9 x 3m ) also at the back tilt with Velux window. Bedroom ( 2.8 x 3m ) to the front of the house with so-called French balcony . Tiled bathroom ( 2x1 , 6m ) equipped with shower including vorzien shower jets , wash basin , towel radiator and 2nd toilet .