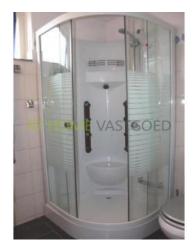

About Space for circulation with laminate floor ( bedrooms ditto) . Bedroom ( 2,9 x2 , 1m ) to the rear of the house with Velux tilt window . Bedroom ( 3.9 x 3m ) also at the back tilt with Velux window. Bedroom ( 2.8 x 3m ) to the front of the house with so-called French balcony . Tiled bathroom ( 2x1 , 6m ) equipped with shower including vorzien shower jets , wash basin , towel radiator and 2nd toilet .