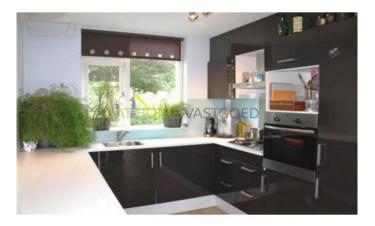

It is situated on a plot of 136 sqm plot.

Ground floor :

hallway / entrance with stairs , the meter ( 5 - groups & amp; RCD) and tiled flooring ( living room and kitchen ditto) . Tiled toilet with hand basin . Living room ( 5,6 x5, 1m ) with under the stairs closet , fireplace and patio doors to the backyard . Open kitchen ( 2,8 x2 , 6m ) with luxurious U-shaped kitchen , plastic counter , fridge freezer , oven , dishwasher, 4 ring gas hob , stainless steel extractor fan , sink, upper and lower cabinets. Lay floor: