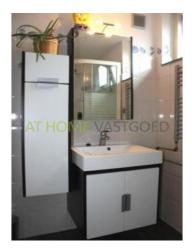

About Space for circulation with laminate floor ( bedrooms ditto) . Bedroom ( 2,9 x2 , 1m ) to the rear of the house with Velux tilt window . Bedroom ( 3.9 x 3m ) also at the back tilt with Velux window. Bedroom ( 2.8 x 3m ) to the front of the house with so-called French balcony . Tiled bathroom ( 2x1 , 6m ) equipped with shower including vorzien shower jets , wash basin , towel radiator and 2nd toilet .