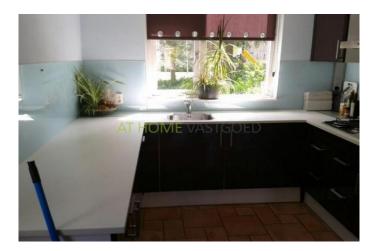

It is situated on a plot of 136 sqm plot.

Ground floor :

hallway / entrance with stairs , the meter ( 5 - groups & amp; RCD) and tiled flooring ( living room and kitchen ditto) . Tiled toilet with hand basin . Living room ( 5,6 x5, 1m ) with under the stairs closet , fireplace and patio doors to the backyard . Open kitchen ( 2,8 x2 , 6m ) with luxurious U-shaped kitchen , plastic counter , fridge freezer , oven , dishwasher, 4 ring gas hob , stainless steel extractor fan , sink, upper and lower cabinets. Lay floor: