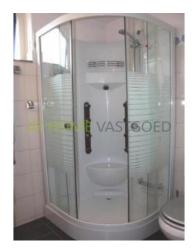

About Space for circulation with laminate floor ( bedrooms ditto) . Bedroom ( 2,9 x2 , 1m ) to the rear of the house with Velux tilt window . Bedroom ( 3.9 x 3m ) also at the back tilt with Velux window. Bedroom ( 2.8 x 3m ) to the front of the house with so-called French balcony . Tiled bathroom ( 2x1 , 6m ) equipped with shower including vorzien shower jets , wash basin , towel radiator and 2nd toilet .