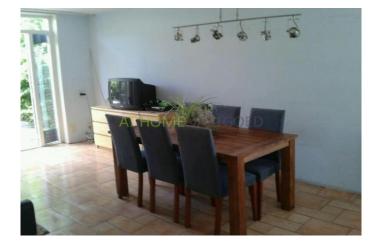

It is situated on a plot of 136 sqm plot.

Ground floor :

hallway / entrance with stairs , the meter ( 5 - groups & amp; RCD) and tiled flooring ( living room and kitchen ditto) . Tiled toilet with hand basin . Living room ( 5,6 x5, 1m ) with under the stairs closet , fireplace and patio doors to the backyard . Open kitchen ( 2,8 x2 , 6m ) with luxurious U-shaped kitchen , plastic counter , fridge freezer , oven , dishwasher, 4 ring gas hob , stainless steel extractor fan , sink, upper and lower cabinets. Lay floor: