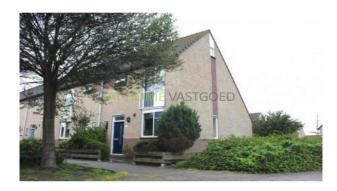

#### View on the website

The house was built around 1990 but improved in recent years and modernized . The back of the house is west (afternoon and afternoon sun ) oriented , here you will also find the shed.

#### Foto's voor Rockanje, Morelstraat