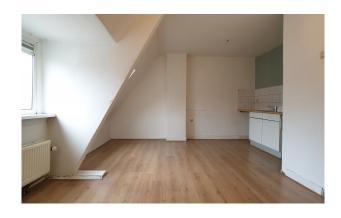

View on the website

Available for rent

Spacious room located in Hillegersberg near shops (Kleiweg), public transport and exit roads. The room has double glazed windows, private kitchen and is heated by central heating. The bathroom with shower and toilet is shared with one person (lady).

Layout Ground floor: Communal entrance, stairs to the 2nd floor.

1st floor: Landing, bathroom with shower and toilet, entrance room with kitchen.