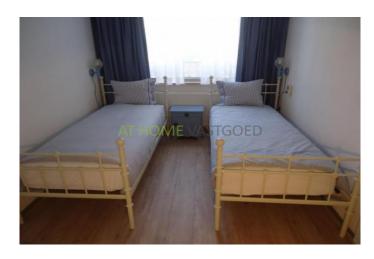

Surface65 m2Bedrooms1Bathrooms1Toilets1

**Rental price** € 1050 a month

incl. gas, electricity, water

**Deposit** € 1050 **properties.floor** Laminate

View on the website

Slegersstraat to Zandvoort

- 1 bedroom with 2 x 1 bed
- 2 bed in the living room (see photos)

The high ceilings with old ornaments give the house character. From the hall you go to the living room.

This is freshly decorated with a beautiful white leather sofa and TV , and nice color accents . The dining table for 4 people is in the light of the expansion chamber . The living room also has a double bed. The bedroom has two single beds . The kitchen also be reached from the hallway to the front door . This is new and fully equipped , including a dishwasher . From the kitchen you come out on a small courtyard . The spacious bathroom has a shower and a sink .