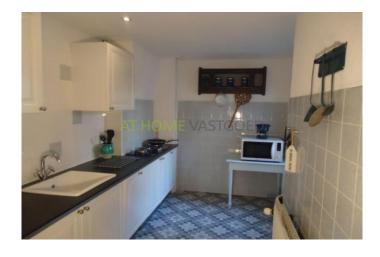

The high ceilings with old ornaments give the house character. From the hall you go to the living room.

This is freshly decorated with a beautiful white leather sofa and TV , and nice color accents . The dining table for 4 people is in the light of the expansion chamber . The living room also has a double bed. The bedroom has two single beds . The kitchen also be reached from the hallway to the front door . This is new and fully equipped , including a dishwasher . From the kitchen you come out on a small courtyard . The spacious bathroom has a shower and a sink .