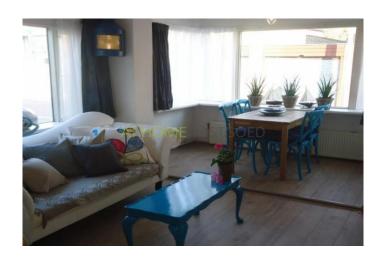

The high ceilings with old ornaments give the house character. From the hall you go to the living room.

This is freshly decorated with a beautiful white leather sofa and TV , and nice color accents . The dining table for 4 people is in the light of the expansion chamber . The living room also has a double bed. The bedroom has two single beds . The kitchen also be reached from the hallway to the front door . This is new and fully equipped , including a dishwasher . From the kitchen you come out on a small courtyard . The spacious bathroom has a shower and a sink .