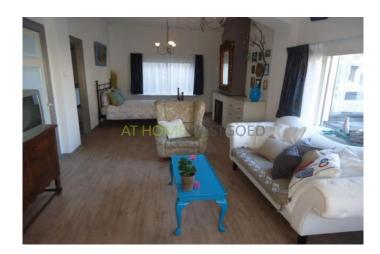

The high ceilings with old ornaments give the house character. From the hall you go to the living room.

This is freshly decorated with a beautiful white leather sofa and TV , and nice color accents . The dining table for 4 people is in the light of the expansion chamber . The living room also has a double bed. The bedroom has two single beds . The kitchen also be reached from the hallway to the front door . This is new and fully equipped , including a dishwasher . From the kitchen you come out on a small courtyard . The spacious bathroom has a shower and a sink .