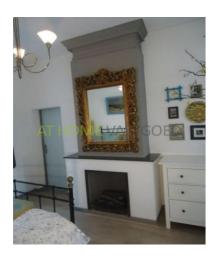

The high ceilings with old ornaments give the house character. From the hall you go to the living room.

This is freshly decorated with a beautiful white leather sofa and TV , and nice color accents . The dining table for 4 people is in the light of the expansion chamber . The living room also has a double bed. The bedroom has two single beds . The kitchen also be reached from the hallway to the front door . This is new and fully equipped , including a dishwasher . From the kitchen you come out on a small courtyard . The spacious bathroom has a shower and a sink .