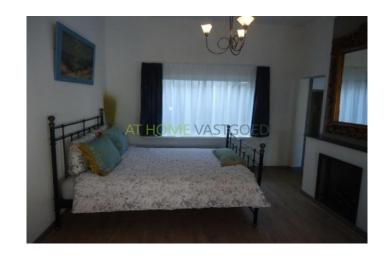

The high ceilings with old ornaments give the house character. From the hall you go to the living room.

This is freshly decorated with a beautiful white leather sofa and TV , and nice color accents . The dining table for 4 people is in the light of the expansion chamber . The living room also has a double bed. The bedroom has two single beds . The kitchen also be reached from the hallway to the front door . This is new and fully equipped , including a dishwasher . From the kitchen you come out on a small courtyard . The spacious bathroom has a shower and a sink .

## Foto's voor Zandvoort, Cornelis Slegersstraat