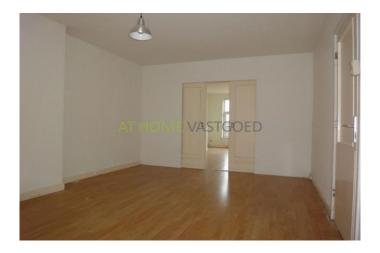

#### Layout

Ground floor; communal entrance, stairs to 1st floor.

2nd floor: entrance apartment, hall with access to all rooms. Spacious and bright living room overlooking the Schieweg. Separate kitchen, toilet, spacious bedroom at the rear. Bathroom with shower, sink, connection for washing machine and access to the balcony.

Dimensions Living room: approx 3,56 x 5,72 m Kitchen: approx 1.86 x 2.38 m Bedroom: approx 5.15 x 3.57 m Bathroom: approx 1.84 x 2.22 m