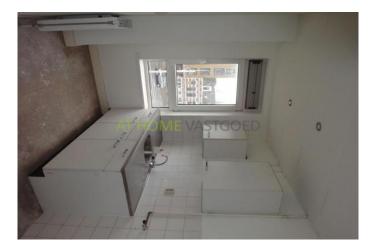

#### Layout

Ground floor; communal entrance, stairs to 1st floor.

2nd floor: entrance apartment, hall with access to all rooms. Spacious and bright living room overlooking the Schieweg. Separate kitchen, toilet, spacious bedroom at the rear. Bathroom with shower, sink, connection for washing machine and access to the balcony.

Dimensions Living room: approx 3,56 x 5,72 m Kitchen: approx 1.86 x 2.38 m Bedroom: approx 5.15 x 3.57 m Bathroom: approx 1.84 x 2.22 m