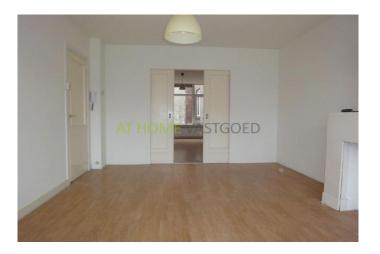

#### Layout

Ground floor; communal entrance, stairs to 1st floor.

2nd floor: entrance apartment, hall with access to all rooms. Spacious and bright living room overlooking the Schieweg. Separate kitchen, toilet, spacious bedroom at the rear. Bathroom with shower, sink, connection for washing machine and access to the balcony.

Dimensions Living room: approx 3,56 x 5,72 m Kitchen: approx 1.86 x 2.38 m Bedroom: approx 5.15 x 3.57 m Bathroom: approx 1.84 x 2.22 m