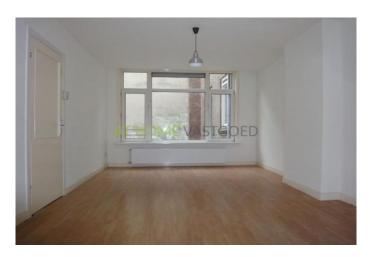

#### For rent

Very nice and spacious 1 bedroom apartment with balcony located in Rotterdam North near Blijdorp, Weena and the central station of Rotterdam. The apartment is conveniently located to shops, public transport and exit roads. It has double glazed windows, a nice laminate floor and is heated by central heating (recently installed).

#### Layout

Ground floor; communal entrance, stairs to 1st floor.

2nd floor: entrance apartment, hall with access to all rooms. Spacious and bright living room overlooking the Schieweg. Separate kitchen, toilet, spacious bedroom at the rear. Bathroom with shower, sink, connection for washing machine and access to the balcony.

Dimensions Living room: approx 3,56 x 5,72 m Kitchen: approx 1.86 x 2.38 m Bedroom: approx 5.15 x 3.57 m Bathroom: approx 1.84 x 2.22 m