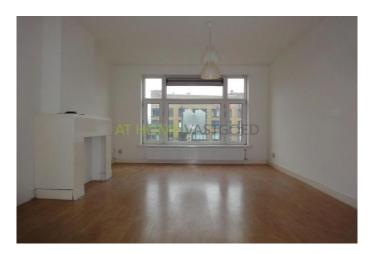

#### Layout

Ground floor; communal entrance, stairs to 1st floor.

2nd floor: entrance apartment, hall with access to all rooms. Spacious and bright living room overlooking the Schieweg. Separate kitchen, toilet, spacious bedroom at the rear. Bathroom with shower, sink, connection for washing machine and access to the balcony.

Dimensions Living room: approx 3,56 x 5,72 m Kitchen: approx 1.86 x 2.38 m Bedroom: approx 5.15 x 3.57 m Bathroom: approx 1.84 x 2.22 m