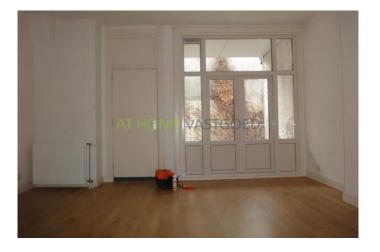

View on the website

Available for rent

Recently refurbished and bright 1 bedroom apartment with balcony situated in the lively area Delfshaven. Very conveniently located to shops, public transport (tram and metro station Delfshaven on walking distance ), Erasmus MC and the city center. The apartment is located on the first floor and has a nice laminate floor, double glazed windows and is heated by central heating.

Layout

Ground floor : communal entrance , stairs to the first floor .

1st floor: entrance apartment , bright L - shaped living room with large windows and an open kitchen . The modern kitchen is equipped with gas cooker , extractor and fridge with freezer . Storage room with connection for washing machine , separate toilet . At the rear is the spacious bedroom (approx.  $4.31 \text{ m} \times 3.46 \text{ m}$ ) located which gives access to the bathroom and balcony (about 2,37 m x 2.05 m ) The bathroom (approx.  $1.95 \text{ m} \times 1.91 \text{ m}$ ) is equipped with a bathtub , sink and design radiator .