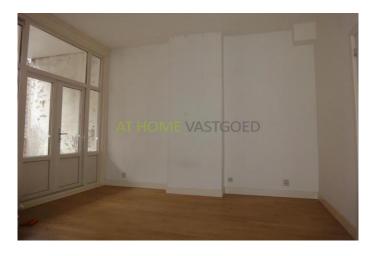

Layout

Ground floor : communal entrance , stairs to the first floor .

1st floor: entrance apartment , bright L - shaped living room with large windows and an open kitchen . The modern kitchen is equipped with gas cooker , extractor and fridge with freezer . Storage room with connection for washing machine , separate toilet . At the rear is the spacious bedroom (approx.  $4.31 \text{ m} \times 3.46 \text{ m}$ ) located which gives access to the bathroom and balcony (about 2,37 m x 2.05 m ) The bathroom (approx.  $1.95 \text{ m} \times 1.91 \text{ m}$ ) is equipped with a bathtub , sink and design radiator .