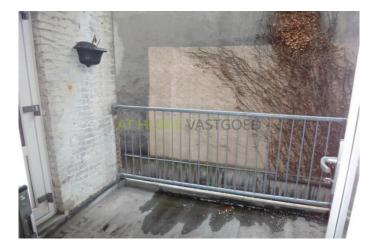

Layout

Ground floor : communal entrance , stairs to the first floor .

1st floor: entrance apartment , bright L - shaped living room with large windows and an open kitchen . The modern kitchen is equipped with gas cooker , extractor and fridge with freezer . Storage room with connection for washing machine , separate toilet . At the rear is the spacious bedroom (approx.  $4.31 \text{ m} \times 3.46 \text{ m}$ ) located which gives access to the bathroom and balcony (about 2,37 m x 2.05 m ) The bathroom (approx.  $1.95 \text{ m} \times 1.91 \text{ m}$ ) is equipped with a bathtub , sink and design radiator .