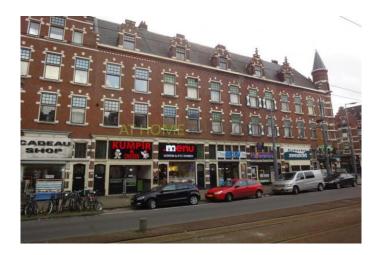

nd has a nice laminate floor, double glazed windows and is heated by central heating.

Layout

Ground floor : communal entrance , stairs to the first floor .

1st floor: entrance apartment , bright L - shaped living room with large windows and an open kitchen . The modern kitchen is equipped with gas cooker , extractor and fridge with freezer . Storage room with connection for washing machine , separate toilet . At the rear is the spacious bedroom (approx.  $4.31 \text{ m} \times 3.46 \text{ m}$ ) located which gives access to the bathroom and balcony (about 2,37 m x 2.05 m ) The bathroom (approx.  $1.95 \text{ m} \times 1.91 \text{ m}$ ) is equipped with a bathtub , sink and design radiator .

Details:

2 months deposit

### **AT HOME VASTGOED**

### Foto's voor Rotterdam, Schiedamseweg













## **AT HOME VASTGOED**

### Foto's voor Rotterdam, Schiedamseweg