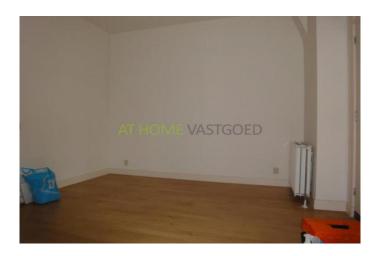

Layout

Ground floor : communal entrance , stairs to the first floor .

1st floor: entrance apartment , bright L - shaped living room with large windows and an open kitchen . The modern kitchen is equipped with gas cooker , extractor and fridge with freezer . Storage room with connection for washing machine , separate toilet . At the rear is the spacious bedroom (approx.  $4.31 \text{ m} \times 3.46 \text{ m}$ ) located which gives access to the bathroom and balcony (about 2,37 m x 2.05 m ) The bathroom (approx.  $1.95 \text{ m} \times 1.91 \text{ m}$ ) is equipped with a bathtub , sink and design radiator .