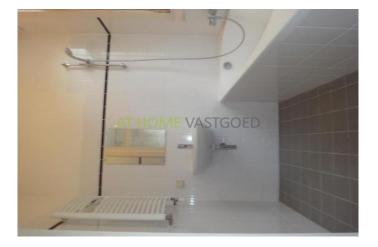

Layout

Ground floor : communal entrance , stairs to the first floor .

1st floor: entrance apartment , bright L - shaped living room with large windows and an open kitchen . The modern kitchen is equipped with gas cooker , extractor and fridge with freezer . Storage room with connection for washing machine , separate toilet . At the rear is the spacious bedroom (approx.  $4.31 \text{ m} \times 3.46 \text{ m}$ ) located which gives access to the bathroom and balcony (about 2,37 m x 2.05 m ) The bathroom (approx.  $1.95 \text{ m} \times 1.91 \text{ m}$ ) is equipped with a bathtub , sink and design radiator .