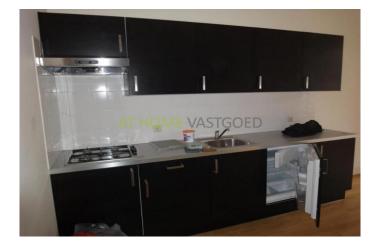

Layout

Ground floor : communal entrance , stairs to the first floor .

1st floor: entrance apartment , bright L - shaped living room with large windows and an open kitchen . The modern kitchen is equipped with gas cooker , extractor and fridge with freezer . Storage room with connection for washing machine , separate toilet . At the rear is the spacious bedroom (approx.  $4.31 \text{ m} \times 3.46 \text{ m}$ ) located which gives access to the bathroom and balcony (about 2,37 m x 2.05 m ) The bathroom (approx.  $1.95 \text{ m} \times 1.91 \text{ m}$ ) is equipped with a bathtub , sink and design radiator .