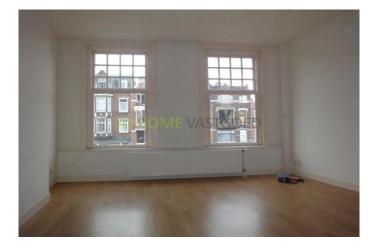

Layout

Ground floor : communal entrance , stairs to the first floor .

1st floor: entrance apartment , bright L - shaped living room with large windows and an open kitchen . The modern kitchen is equipped with gas cooker , extractor and fridge with freezer . Storage room with connection for washing machine , separate toilet . At the rear is the spacious bedroom (approx.  $4.31 \text{ m} \times 3.46 \text{ m}$ ) located which gives access to the bathroom and balcony (about 2,37 m x 2.05 m ) The bathroom (approx.  $1.95 \text{ m} \times 1.91 \text{ m}$ ) is equipped with a bathtub , sink and design radiator .