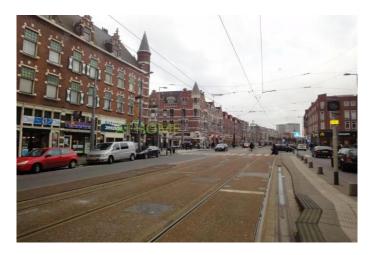

has a nice laminate floor, double glazed windows and is heated by central heating.

Layout

Ground floor : communal entrance , stairs to the first floor .

1st floor: entrance apartment , bright L - shaped living room with large windows and an open kitchen . The modern kitchen is equipped with gas cooker , extractor and fridge with freezer . Storage room with connection for washing machine , separate toilet . At the rear is the spacious bedroom (approx.  $4.31 \text{ m} \times 3.46 \text{ m}$ ) located which gives access to the bathroom and balcony (about 2,37 m x 2.05 m ) The bathroom (approx.  $1.95 \text{ m} \times 1.91 \text{ m}$ ) is equipped with a bathtub , sink and design radiator .

Details:

2 months deposit

### **AT HOME VASTGOED**

### Foto's voor Rotterdam, Schiedamseweg













## **AT HOME VASTGOED**

### Foto's voor Rotterdam, Schiedamseweg