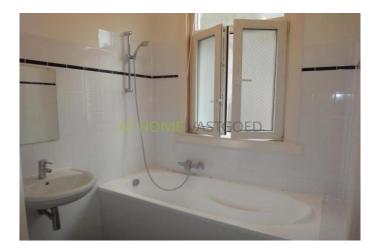

Layout

Ground floor : communal entrance , stairs to the first floor .

1st floor: entrance apartment , bright L - shaped living room with large windows and an open kitchen . The modern kitchen is equipped with gas cooker , extractor and fridge with freezer . Storage room with connection for washing machine , separate toilet . At the rear is the spacious bedroom (approx.  $4.31 \text{ m} \times 3.46 \text{ m}$ ) located which gives access to the bathroom and balcony (about 2,37 m x 2.05 m ) The bathroom (approx.  $1.95 \text{ m} \times 1.91 \text{ m}$ ) is equipped with a bathtub , sink and design radiator .