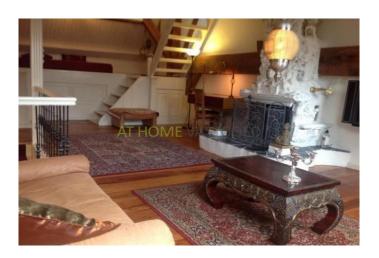

First floor : Spacious and bright living room with wooden floors, wooden beams and fireplace. The stairs to the spacious master bedroom with storage space .

## Foto's voor Rhoon, Dorpsdijk