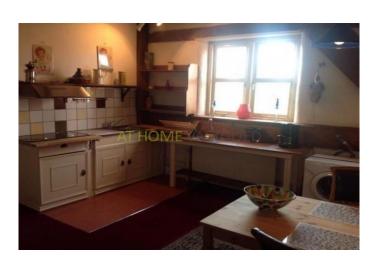

#### layout:

Ground floor: private entrance with stairs to the hall and the beautiful fully equipped kitchen with an induction hob, microwave, fridge freezer, washing machine and dryer. The fully tiled bathroom has a shower, sink, mirror and toilet. Stairs to the first floor

#### Dimensions:

Living room: 4.29 x 8:30 approx 35.61m2 Utility Room: 4.29 x 1.00 approx 4.29m2 Kitchen: 4.10 x 3.95 approx 16.20m2 Bedroom: 4.14 x 4:09 approx 16.93m2 Bathroom: 1.17 x 1.91 approx 2.23m2