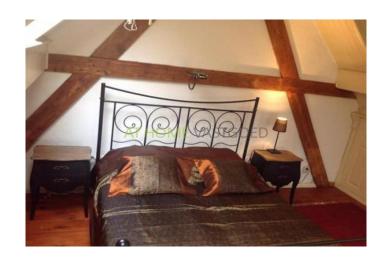

First floor : Spacious and bright living room with wooden floors, wooden beams and fireplace. The stairs to the spacious master bedroom with storage space .

#### Dimensions:

Living room: 4.29 x 8:30 approx 35.61m2 Utility Room: 4.29 x 1.00 approx 4.29m2 Kitchen: 4.10 x 3.95 approx 16.20m2 Bedroom: 4.14 x 4:09 approx 16.93m2 Bathroom: 1.17 x 1.91 approx 2.23m2