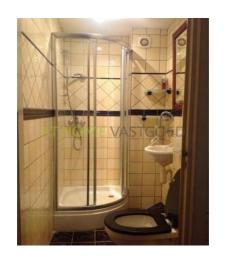

#### layout:

Ground floor: private entrance with stairs to the hall and the beautiful fully equipped kitchen with an induction hob, microwave, fridge freezer, washing machine and dryer. The fully tiled bathroom has a shower, sink, mirror and toilet. Stairs to the first floor

#### Dimensions:

Living room: 4.29 x 8:30 approx 35.61m2 Utility Room: 4.29 x 1.00 approx 4.29m2 Kitchen: 4.10 x 3.95 approx 16.20m2 Bedroom: 4.14 x 4:09 approx 16.93m2 Bathroom: 1.17 x 1.91 approx 2.23m2