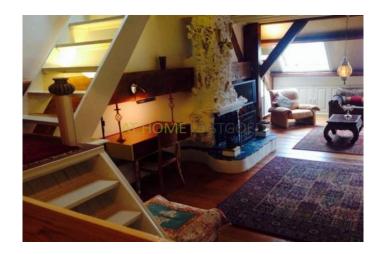

First floor : Spacious and bright living room with wooden floors, wooden beams and fireplace. The stairs to the spacious master bedroom with storage space .

## Foto's voor Rhoon, Dorpsdijk