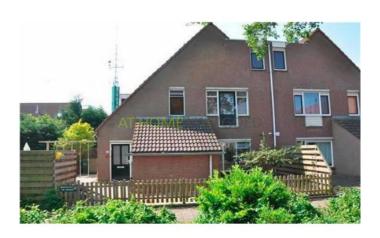

to supermarkets within walking distance.

On the ground floor and first floor there is a solid wooden floor. The living room overlooks the spacious garden. Of course, the kitchen has all appliances that a modern kitchen is supposed to have. In the hall you will find the stairs to the top floor. In addition to the two large bedrooms on the first floor is the bathroom. This has a separate shower, bath and toilet. Via a staircase you will enter the second floor where you find another two rooms and a large built-in closet. For those who are looking for more storage space, yopu can use the loft.

The House has an attached barn wich is ideal for biclycles

#### Foto's voor Lelystad, Binnendijk













#### Foto's voor Lelystad, Binnendijk













## Foto's voor Lelystad, Binnendijk