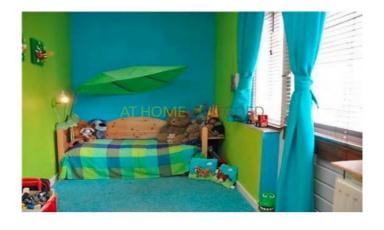

On the ground floor and first floor there is a solid wooden floor. The living room overlooks the spacious garden. Of course, the kitchen has all appliances that a modern kitchen is supposed to have. In the hall you will find the stairs to the top floor. In addition to the two large bedrooms on the first floor is the bathroom. This has a separate shower, bath and toilet. Via a staircase you will enter the second floor where you find another two rooms and a large built-in closet. For those who are looking for more storage space, yopu can use the loft.