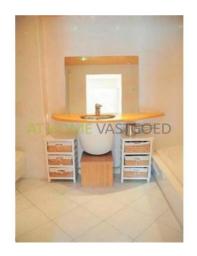

On the ground floor and first floor there is a solid wooden floor. The living room overlooks the spacious garden. Of course, the kitchen has all appliances that a modern kitchen is supposed to have. In the hall you will find the stairs to the top floor. In addition to the two large bedrooms on the first floor is the bathroom. This has a separate shower, bath and toilet. Via a staircase you will enter the second floor where you find another two rooms and a large built-in closet. For those who are looking for more storage space, yopu can use the loft.