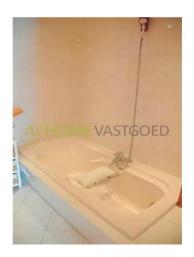

On the ground floor and first floor there is a solid wooden floor. The living room overlooks the spacious garden. Of course, the kitchen has all appliances that a modern kitchen is supposed to have. In the hall you will find the stairs to the top floor. In addition to the two large bedrooms on the first floor is the bathroom. This has a separate shower, bath and toilet. Via a staircase you will enter the second floor where you find another two rooms and a large built-in closet. For those who are looking for more storage space, yopu can use the loft.