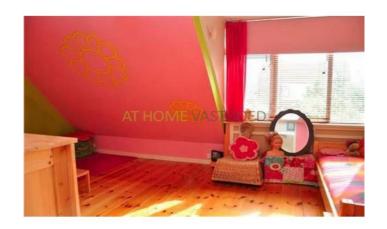

On the ground floor and first floor there is a solid wooden floor. The living room overlooks the spacious garden. Of course, the kitchen has all appliances that a modern kitchen is supposed to have. In the hall you will find the stairs to the top floor. In addition to the two large bedrooms on the first floor is the bathroom. This has a separate shower, bath and toilet. Via a staircase you will enter the second floor where you find another two rooms and a large built-in closet. For those who are looking for more storage space, yopu can use the loft.