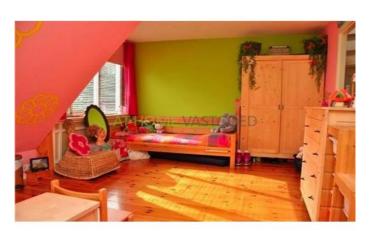

On the ground floor and first floor there is a solid wooden floor. The living room overlooks the spacious garden. Of course, the kitchen has all appliances that a modern kitchen is supposed to have. In the hall you will find the stairs to the top floor. In addition to the two large bedrooms on the first floor is the bathroom. This has a separate shower, bath and toilet. Via a staircase you will enter the second floor where you find another two rooms and a large built-in closet. For those who are looking for more storage space, yopu can use the loft.