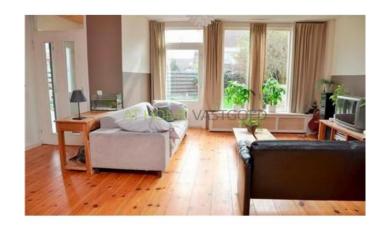

On the ground floor and first floor there is a solid wooden floor. The living room overlooks the spacious garden. Of course, the kitchen has all appliances that a modern kitchen is supposed to have. In the hall you will find the stairs to the top floor. In addition to the two large bedrooms on the first floor is the bathroom. This has a separate shower, bath and toilet. Via a staircase you will enter the second floor where you find another two rooms and a large built-in closet. For those who are looking for more storage space, yopu can use the loft.