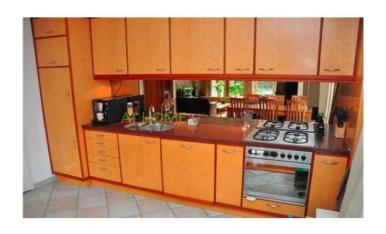

On the ground floor and first floor there is a solid wooden floor. The living room overlooks the spacious garden. Of course, the kitchen has all appliances that a modern kitchen is supposed to have. In the hall you will find the stairs to the top floor. In addition to the two large bedrooms on the first floor is the bathroom. This has a separate shower, bath and toilet. Via a staircase you will enter the second floor where you find another two rooms and a large built-in closet. For those who are looking for more storage space, yopu can use the loft.