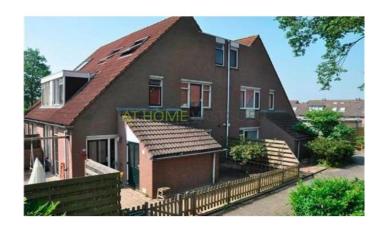

supermarkets within walking distance.

On the ground floor and first floor there is a solid wooden floor. The living room overlooks the spacious garden. Of course, the kitchen has all appliances that a modern kitchen is supposed to have. In the hall you will find the stairs to the top floor. In addition to the two large bedrooms on the first floor is the bathroom. This has a separate shower, bath and toilet. Via a staircase you will enter the second floor where you find another two rooms and a large built-in closet. For those who are looking for more storage space, yopu can use the loft.

The House has an attached barn wich is ideal for biclycles

#### Foto's voor Lelystad, Binnendijk













#### Foto's voor Lelystad, Binnendijk













## Foto's voor Lelystad, Binnendijk