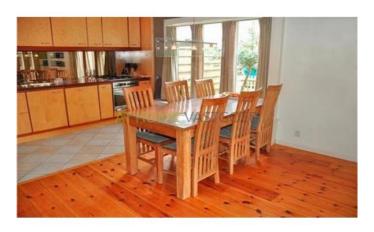

On the ground floor and first floor there is a solid wooden floor. The living room overlooks the spacious garden. Of course, the kitchen has all appliances that a modern kitchen is supposed to have. In the hall you will find the stairs to the top floor. In addition to the two large bedrooms on the first floor is the bathroom. This has a separate shower, bath and toilet. Via a staircase you will enter the second floor where you find another two rooms and a large built-in closet. For those who are looking for more storage space, yopu can use the loft.