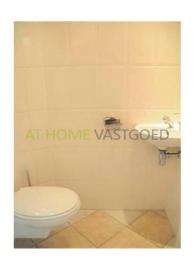

On the ground floor and first floor there is a solid wooden floor. The living room overlooks the spacious garden. Of course, the kitchen has all appliances that a modern kitchen is supposed to have. In the hall you will find the stairs to the top floor. In addition to the two large bedrooms on the first floor is the bathroom. This has a separate shower, bath and toilet. Via a staircase you will enter the second floor where you find another two rooms and a large built-in closet. For those who are looking for more storage space, yopu can use the loft.