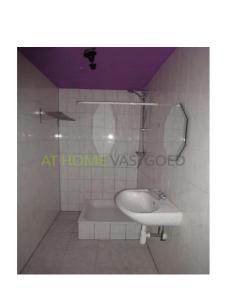

3rd floor: landing, bathroom with shower, sink and connection for washing machine. Master bedroom with fitted wardrobe, 2nd bedroom.

#### Dimensions

2nd floor living room: approx 9,96 m x 3,12 m kitchen: approx 2,54 m x 2,09 m study room: approx 2,28 m x 1,99 m

3rd floor: bedroom 1: approx 3,62 m x 3,13 m bedroom 2: approx 2.59 m x 1.98 m bathroom: approx 3 m x 1.36 m

Details: the house is bare.