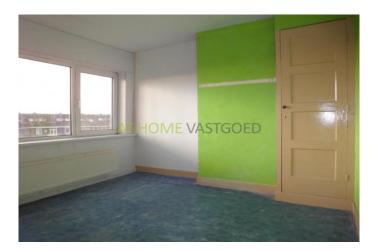

3rd floor: landing, bathroom with shower, sink and connection for washing machine. Master bedroom with fitted wardrobe, 2nd bedroom.

#### Dimensions

2nd floor living room: approx 9,96 m x 3,12 m kitchen: approx 2,54 m x 2,09 m study room: approx 2,28 m x 1,99 m

3rd floor: bedroom 1: approx 3,62 m x 3,13 m bedroom 2: approx 2.59 m x 1.98 m bathroom: approx 3 m x 1.36 m

Details: the house is bare.