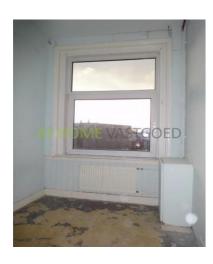

#### Layout

Ground floor: communal entrance, stairs to the second floor.

2nd floor: entrance, hall, separate toilet. Spacious and bright living room, separate kitchen which gives access to the balcony at the rear. Extra room which can be used as a study. room

#### Dimensions

2nd floor living room: approx 9,96 m x 3,12 m kitchen: approx 2,54 m x 2,09 m study room: approx 2,28 m x 1,99 m

3rd floor: bedroom 1: approx 3,62 m x 3,13 m bedroom 2: approx 2.59 m x 1.98 m bathroom: approx 3 m x 1.36 m

Details: the house is bare.