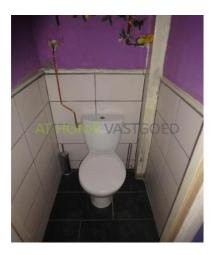

#### Layout

Ground floor: communal entrance, stairs to the second floor.

2nd floor: entrance, hall, separate toilet. Spacious and bright living room, separate kitchen which gives access to the balcony at the rear. Extra room which can be used as a study. room

Details: the house is bare.