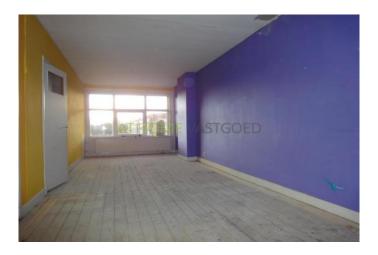

#### Layout

Ground floor: communal entrance, stairs to the second floor.

2nd floor: entrance, hall, separate toilet. Spacious and bright living room, separate kitchen which gives access to the balcony at the rear. Extra room which can be used as a study. room

#### Dimensions

2nd floor living room: approx 9,96 m x 3,12 m kitchen: approx 2,54 m x 2,09 m study room: approx 2,28 m x 1,99 m

3rd floor: bedroom 1: approx 3,62 m x 3,13 m bedroom 2: approx 2.59 m x 1.98 m bathroom: approx 3 m x 1.36 m

Details: the house is bare.