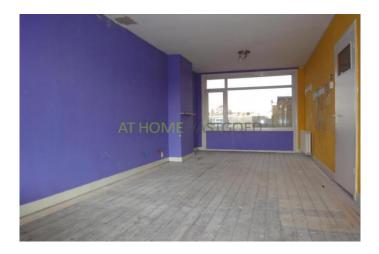

#### Layout

Ground floor: communal entrance, stairs to the second floor.

2nd floor: entrance, hall, separate toilet. Spacious and bright living room, separate kitchen which gives access to the balcony at the rear. Extra room which can be used as a study. room

#### Dimensions

2nd floor living room: approx 9,96 m x 3,12 m kitchen: approx 2,54 m x 2,09 m study room: approx 2,28 m x 1,99 m

3rd floor: bedroom 1: approx 3,62 m x 3,13 m bedroom 2: approx 2.59 m x 1.98 m bathroom: approx 3 m x 1.36 m

Details: the house is bare.