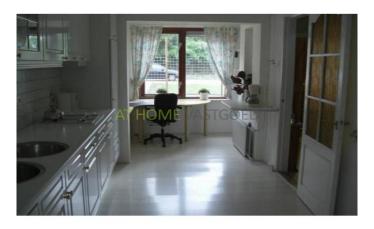

#### Layout:

Ground floor : Upon entering the hall, you turn left into the spacious living room that is very bright. From the hallway you can also go to the downstairs toilet and the kitchen. The kitchen is fully equipped including dishwasher, microwave and gashob. The kitchen is also a workshop/office and has a dining area with seating for 6. From the kitchen you enter the spacious backyard and the laundry room with washer, dryer and extra fridge. Additionally, the utility room with a bathroom with a luxurious whirlpool bath and a shower.