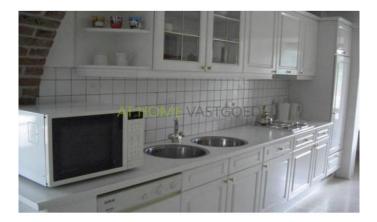

#### Layout:

Ground floor : Upon entering the hall, you turn left into the spacious living room that is very bright. From the hallway you can also go to the downstairs toilet and the kitchen. The kitchen is fully equipped including dishwasher, microwave and gashob. The kitchen is also a workshop/office and has a dining area with seating for 6. From the kitchen you enter the spacious backyard and the laundry room with washer, dryer and extra fridge. Additionally, the utility room with a bathroom with a luxurious whirlpool bath and a shower.