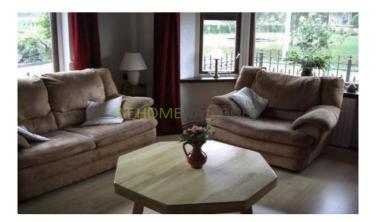

#### Layout:

Ground floor : Upon entering the hall, you turn left into the spacious living room that is very bright. From the hallway you can also go to the downstairs toilet and the kitchen. The kitchen is fully equipped including dishwasher, microwave and gashob. The kitchen is also a workshop/office and has a dining area with seating for 6. From the kitchen you enter the spacious backyard and the laundry room with washer, dryer and extra fridge. Additionally, the utility room with a bathroom with a luxurious whirlpool bath and a shower.