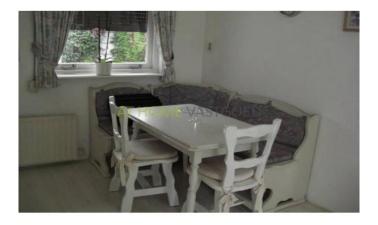

#### Layout:

Ground floor : Upon entering the hall, you turn left into the spacious living room that is very bright. From the hallway you can also go to the downstairs toilet and the kitchen. The kitchen is fully equipped including dishwasher, microwave and gashob. The kitchen is also a workshop/office and has a dining area with seating for 6. From the kitchen you enter the spacious backyard and the laundry room with washer, dryer and extra fridge. Additionally, the utility room with a bathroom with a luxurious whirlpool bath and a shower.