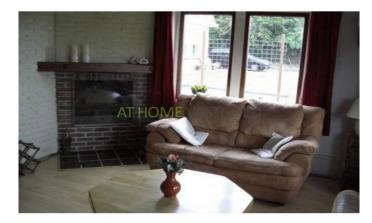

#### Layout:

Ground floor : Upon entering the hall, you turn left into the spacious living room that is very bright. From the hallway you can also go to the downstairs toilet and the kitchen. The kitchen is fully equipped including dishwasher, microwave and gashob. The kitchen is also a workshop/office and has a dining area with seating for 6. From the kitchen you enter the spacious backyard and the laundry room with washer, dryer and extra fridge. Additionally, the utility room with a bathroom with a luxurious whirlpool bath and a shower.