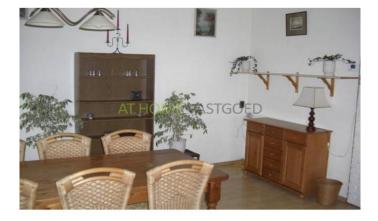

#### Layout:

Ground floor : Upon entering the hall, you turn left into the spacious living room that is very bright. From the hallway you can also go to the downstairs toilet and the kitchen. The kitchen is fully equipped including dishwasher, microwave and gashob. The kitchen is also a workshop/office and has a dining area with seating for 6. From the kitchen you enter the spacious backyard and the laundry room with washer, dryer and extra fridge. Additionally, the utility room with a bathroom with a luxurious whirlpool bath and a shower.