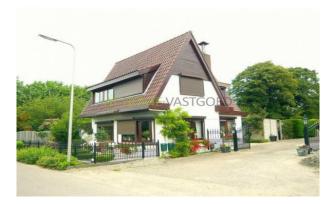

#### Country house, Kloosterweg in Brielle(Rugge)

| Туре              | Country house                |
|-------------------|------------------------------|
| Interior          | Furnished                    |
| Available On      | Immediately (Start contract) |
| Available Until   | Unknown                      |
| Min Rental Period | Determined by landlord       |
| Max Rental Period | Determined by landlord       |
| Surface           | 150 m2                       |
| Bedrooms          | 3                            |
| Bathrooms         | 2                            |
| Toilets           | 2                            |
| Rental price      | € 1750 a month               |
|                   | excl. gas/water/electricity  |
| Deposit           | € 1750                       |
| properties.floor  | Not known                    |

#### View on the website

For Rent :

This detached fully furnished property at the Kloosterweg in Brielle. Located near the Maasvlakte, Europoort and Botlek. Ideal for expats and/or family. A lot of privacy and a supermarket, schools, medical center, shops and restaurants are within walking distance.