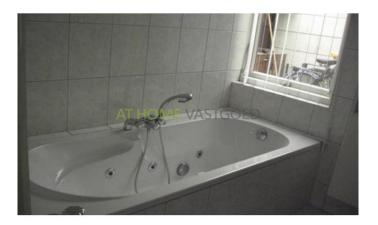

#### Layout:

Ground floor : Upon entering the hall, you turn left into the spacious living room that is very bright. From the hallway you can also go to the downstairs toilet and the kitchen. The kitchen is fully equipped including dishwasher, microwave and gashob. The kitchen is also a workshop/office and has a dining area with seating for 6. From the kitchen you enter the spacious backyard and the laundry room with washer, dryer and extra fridge. Additionally, the utility room with a bathroom with a luxurious whirlpool bath and a shower.