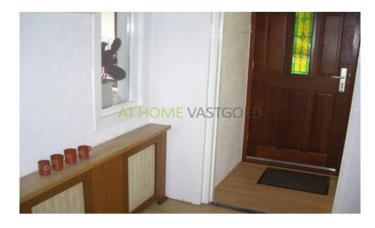

#### Layout:

Ground floor : Upon entering the hall, you turn left into the spacious living room that is very bright. From the hallway you can also go to the downstairs toilet and the kitchen. The kitchen is fully equipped including dishwasher, microwave and gashob. The kitchen is also a workshop/office and has a dining area with seating for 6. From the kitchen you enter the spacious backyard and the laundry room with washer, dryer and extra fridge. Additionally, the utility room with a bathroom with a luxurious whirlpool bath and a shower.