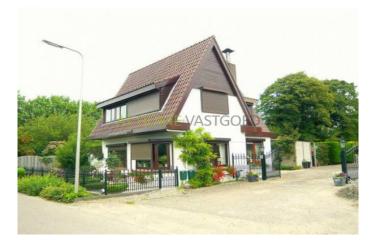

#### Country house, Kloosterweg in Brielle(Rugge)

| Туре              | Country house                |
|-------------------|------------------------------|
| Interior          | Furnished                    |
| Available On      | Immediately (Start contract) |
| Available Until   | Unknown                      |
| Min Rental Period | Determined by landlord       |
| Max Rental Period | Determined by landlord       |
| Surface           | 150 m2                       |
| Bedrooms          | 3                            |
| Bathrooms         | 2                            |
| Toilets           | 2                            |
| Rental price      | € 1750 a month               |
|                   | excl. gas/water/electricity  |
| Deposit           | € 1750                       |
| properties.floor  | Not known                    |

#### View on the website

For Rent :

This detached fully furnished property at the Kloosterweg in Brielle. Located near the Maasvlakte, Europoort and Botlek. Ideal for expats and/or family. A lot of privacy and a supermarket, schools, medical center, shops and restaurants are within walking distance.