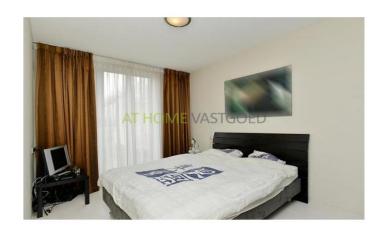

#### 1st floor:

Landing, bedroom at the front. Two bedrooms at the rear. Modern, fully tiled, bathroom with a shower, washbasin and 2nd toilet. Storage with the boiler, washing machine and the unit of the heat recovery system .

Dimensions:

Living room: 7.10 x 4.87 Kitchen: 3.25 x 2.67 Bedroom 1: 4.68 x 2.80 Bedroom 2: 3.25 x II 2:05 Bedroom 3: 4.50 x 2.77 Bathroom: 3.30 x 2:00 Backyard: 8.00 x 5.00

Details:

- approx 100 sqm living area .
- Fully equipped with aluminum frames with double glazing .
- Central heating and hot water with a combi boiler (2007).
- The house is equipped with a heat recovery system .
- Fully insulated roof, cavity wall and floor .
- Private parking in garage.