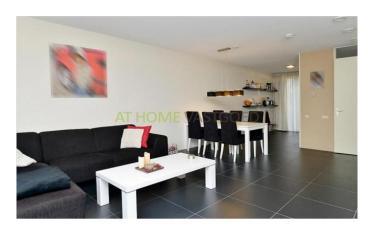

### division Ground floor:

Apartment entrance with hallway, cupboard and toilet, sink, mechanical ventilation and closet. Spacious living room with a beautiful tiled floor which has underfloor heating, neat wall and ceiling finishes and patio doors to the back garden. Open modern kitchen equipped with all appliances such as: stove, microwave, extractor, fridge, freezer, dishwasher, 1 1/2 sink.