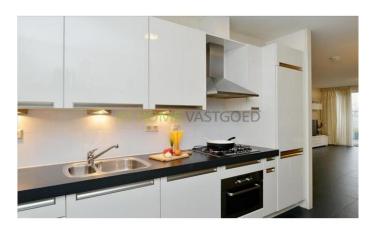

### division Ground floor:

Apartment entrance with hallway, cupboard and toilet, sink, mechanical ventilation and closet. Spacious living room with a beautiful tiled floor which has underfloor heating, neat wall and ceiling finishes and patio doors to the back garden. Open modern kitchen equipped with all appliances such as: stove, microwave, extractor, fridge, freezer, dishwasher, 1 1/2 sink.