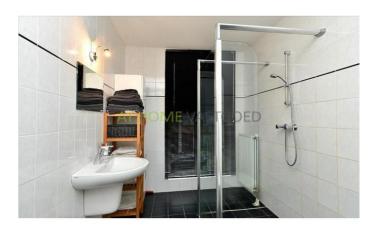

#### 1st floor:

Landing, bedroom at the front. Two bedrooms at the rear. Modern, fully tiled, bathroom with a shower, washbasin and 2nd toilet. Storage with the boiler, washing machine and the unit of the heat recovery system .