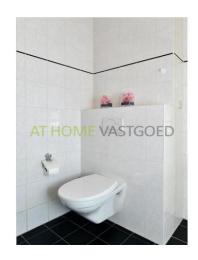

#### 1st floor:

Landing, bedroom at the front. Two bedrooms at the rear. Modern, fully tiled, bathroom with a shower, washbasin and 2nd toilet. Storage with the boiler, washing machine and the unit of the heat recovery system .