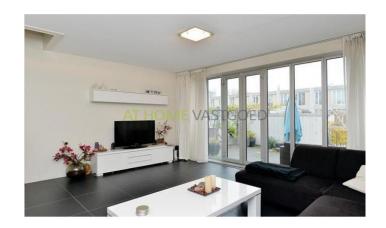

### division Ground floor:

Apartment entrance with hallway, cupboard and toilet, sink, mechanical ventilation and closet. Spacious living room with a beautiful tiled floor which has underfloor heating, neat wall and ceiling finishes and patio doors to the back garden. Open modern kitchen equipped with all appliances such as: stove, microwave, extractor, fridge, freezer, dishwasher, 1 1/2 sink.

### Foto's voor Rotterdam, Nijenburg