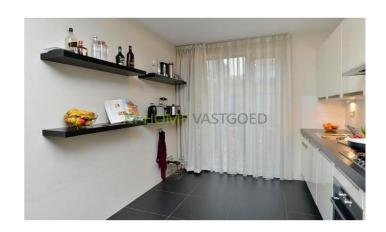

### division Ground floor:

Apartment entrance with hallway, cupboard and toilet, sink, mechanical ventilation and closet. Spacious living room with a beautiful tiled floor which has underfloor heating, neat wall and ceiling finishes and patio doors to the back garden. Open modern kitchen equipped with all appliances such as: stove, microwave, extractor, fridge, freezer, dishwasher, 1 1/2 sink.