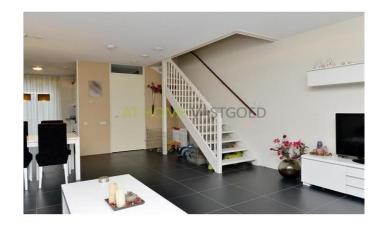

#### 1st floor:

Landing, bedroom at the front. Two bedrooms at the rear. Modern, fully tiled, bathroom with a shower, washbasin and 2nd toilet. Storage with the boiler, washing machine and the unit of the heat recovery system .