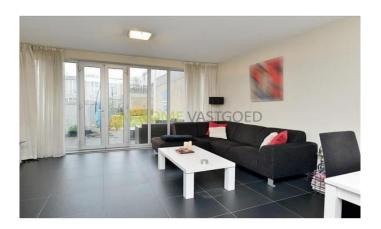

### division Ground floor:

Apartment entrance with hallway, cupboard and toilet, sink, mechanical ventilation and closet. Spacious living room with a beautiful tiled floor which has underfloor heating, neat wall and ceiling finishes and patio doors to the back garden. Open modern kitchen equipped with all appliances such as: stove, microwave, extractor, fridge, freezer, dishwasher, 1 1/2 sink.

### Foto's voor Rotterdam, Nijenburg