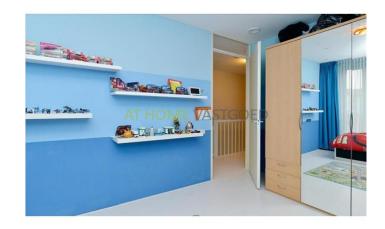

#### 1st floor:

Landing, bedroom at the front. Two bedrooms at the rear. Modern, fully tiled, bathroom with a shower, washbasin and 2nd toilet. Storage with the boiler, washing machine and the unit of the heat recovery system .