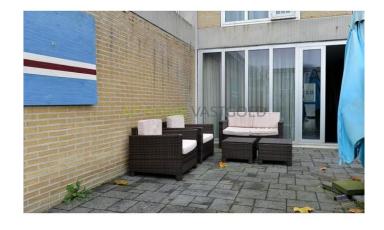

#### For Rent:

In the newly built 'Burchten' you will find this well maintained house with 4 rooms and a living area of ??approx 100 sqm . You also get a parking space in the garage. Living in this beautiful neighborhood on the southern edge of Rotterdam means enjoying the delightful space equipped with many luxurious and durable finishings. Both at the front and rear, you have access to a pleasant garden and the enclosed courtyard provides child-friendly living. In the immediate vicinity are many amenities: shops, the Park, schools and good public transport connections.

Dimensions:

Living room: 7.10 x 4.87 Kitchen: 3.25 x 2.67 Bedroom 1: 4.68 x 2.80 Bedroom 2: 3.25 x II 2:05 Bedroom 3: 4.50 x 2.77 Bathroom: 3.30 x 2:00 Backyard: 8.00 x 5.00

Details:

- approx 100 sqm living area .
- Fully equipped with aluminum frames with double glazing .
- Central heating and hot water with a combi boiler (2007).
- The house is equipped with a heat recovery system .
- Fully insulated roof, cavity wall and floor .
- Private parking in garage.