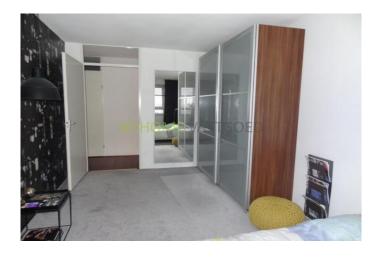

Entrance apartment . Hall, large hall closet with washing machine and storage. Separate toilet. Spacious and bright living room with large windows and open kitchen. Bruynzeel kitchen with all appliances including stove, refrigerator, oven and dishwasher. Two bedrooms one of which is furnished as a bedroom , the other room is empty . The bedroom includes a double bed and a spacious wardrobe . Bathroom with large square shower and wash bashin.