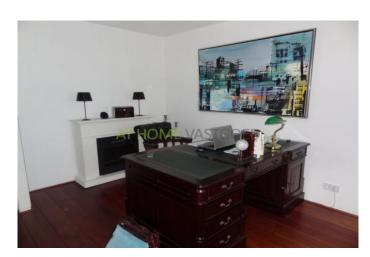

Entrance apartment . Hall, large hall closet with washing machine and storage. Separate toilet. Spacious and bright living room with large windows and open kitchen. Bruynzeel kitchen with all appliances including stove, refrigerator, oven and dishwasher. Two bedrooms one of which is furnished as a bedroom , the other room is empty . The bedroom includes a double bed and a spacious wardrobe . Bathroom with large square shower and wash bashin.

#### Dotaile:

- The flooring in both rooms was replaced less than 12 months ago .
- Large storage room on the third floor .
- Indoor private parking included in the price.

Sizes: Bedroom 1: 16 m2 Bedroom2 : 10 m2