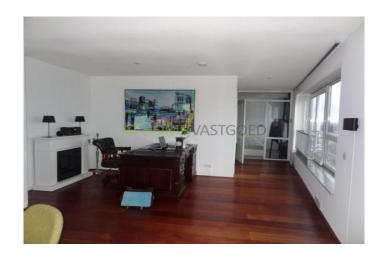

Surface 115 m2

Bedrooms2Bathrooms1Toilets1

**Rental price** € 995 a month

excl. gas/water/electricity

**Deposit** € 995 **properties.floor** Wooden

View on the website

For rent: spacious and fully furnished three room apartment with private parking on the 15th floor with panoramic, unobstructed view to the city, east and west. The apartment is equipped with a Tropical Jatoba hardwood floor. Perfectly located near shops, public transport and access to freeways. The city center is 10 minutes away. layout:

Entrance apartment . Hall, large hall closet with washing machine and storage. Separate toilet. Spacious and bright living room with large windows and open kitchen. Bruynzeel kitchen with all appliances including stove, refrigerator, oven and dishwasher. Two bedrooms one of which is furnished as a bedroom , the other room is empty . The bedroom includes a double bed and a spacious wardrobe . Bathroom with large square shower and wash bashin.