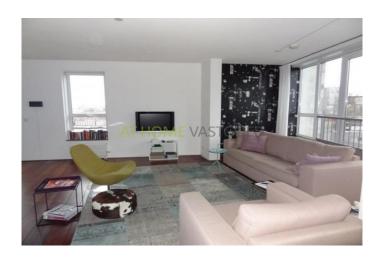

Entrance apartment . Hall, large hall closet with washing machine and storage. Separate toilet. Spacious and bright living room with large windows and open kitchen. Bruynzeel kitchen with all appliances including stove, refrigerator, oven and dishwasher. Two bedrooms one of which is furnished as a bedroom , the other room is empty . The bedroom includes a double bed and a spacious wardrobe . Bathroom with large square shower and wash bashin.