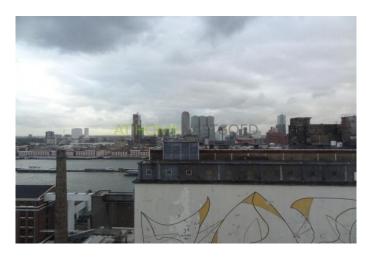

Surface 115 m2

Bedrooms2Bathrooms1Toilets1

**Rental price** € 995 a month

excl. gas/water/electricity

**Deposit** € 995 **properties.floor** Wooden

View on the website

For rent: spacious and fully furnished three room apartment with private parking on the 15th floor with panoramic, unobstructed view to the city, east and west. The apartment is equipped with a Tropical Jatoba hardwood floor. Perfectly located near shops, public transport and access to freeways. The city center is 10 minutes away. layout: