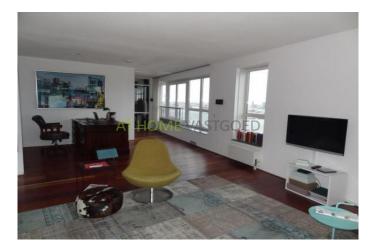

Surface 115 m2

Bedrooms2Bathrooms1Toilets1

**Rental price** € 995 a month

excl. gas/water/electricity

**Deposit** € 995 **properties.floor** Wooden

View on the website

For rent: spacious and fully furnished three room apartment with private parking on the 15th floor with panoramic, unobstructed view to the city, east and west. The apartment is equipped with a Tropical Jatoba hardwood floor. Perfectly located near shops, public transport and access to freeways. The city center is 10 minutes away. layout:

Entrance apartment . Hall, large hall closet with washing machine and storage. Separate toilet. Spacious and bright living room with large windows and open kitchen. Bruynzeel kitchen with all appliances including stove, refrigerator, oven and dishwasher. Two bedrooms one of which is furnished as a bedroom , the other room is empty . The bedroom includes a double bed and a spacious wardrobe . Bathroom with large square shower and wash bashin.