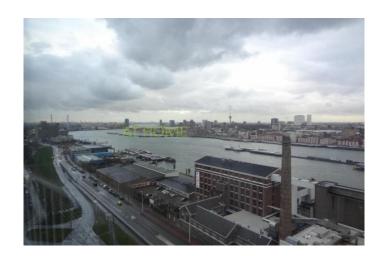

Surface 115 m2

Bedrooms2Bathrooms1Toilets1

**Rental price** € 995 a month

excl. gas/water/electricity

**Deposit** € 995 **properties.floor** Wooden

View on the website

For rent: spacious and fully furnished three room apartment with private parking on the 15th floor with panoramic, unobstructed view to the city, east and west. The apartment is equipped with a Tropical Jatoba hardwood floor. Perfectly located near shops, public transport and access to freeways. The city center is 10 minutes away. layout: