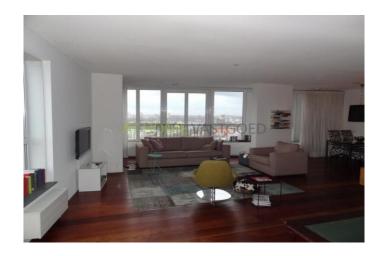

Surface 115 m2

Bedrooms2Bathrooms1Toilets1

**Rental price** € 995 a month

excl. gas/water/electricity

**Deposit** € 995 **properties.floor** Wooden

View on the website

For rent: spacious and fully furnished three room apartment with private parking on the 15th floor with panoramic, unobstructed view to the city, east and west. The apartment is equipped with a Tropical Jatoba hardwood floor. Perfectly located near shops, public transport and access to freeways. The city center is 10 minutes away. layout:

Entrance apartment . Hall, large hall closet with washing machine and storage. Separate toilet. Spacious and bright living room with large windows and open kitchen. Bruynzeel kitchen with all appliances including stove, refrigerator, oven and dishwasher. Two bedrooms one of which is furnished as a bedroom , the other room is empty . The bedroom includes a double bed and a spacious wardrobe . Bathroom with large square shower and wash bashin.