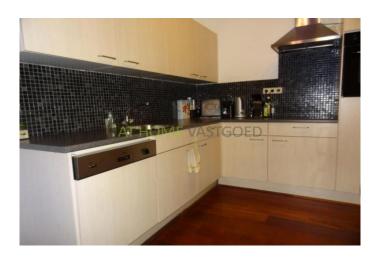

Entrance apartment . Hall, large hall closet with washing machine and storage. Separate toilet. Spacious and bright living room with large windows and open kitchen. Bruynzeel kitchen with all appliances including stove, refrigerator, oven and dishwasher. Two bedrooms one of which is furnished as a bedroom , the other room is empty . The bedroom includes a double bed and a spacious wardrobe . Bathroom with large square shower and wash bashin.