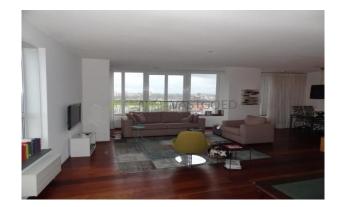

Surface 115 m2

Bedrooms2Bathrooms1Toilets1

**Rental price** € 995 a month

excl. gas/water/electricity

**Deposit** € 995 **properties.floor** Wooden

View on the website

For rent: spacious and fully furnished three room apartment with private parking on the 15th floor with panoramic, unobstructed view to the city, east and west. The apartment is equipped with a Tropical Jatoba hardwood floor. Perfectly located near shops, public transport and access to freeways. The city center is 10 minutes away. layout:

Entrance apartment . Hall, large hall closet with washing machine and storage. Separate toilet. Spacious and bright living room with large windows and open kitchen. Bruynzeel kitchen with all appliances including stove, refrigerator, oven and dishwasher. Two bedrooms one of which is furnished as a bedroom , the other room is empty . The bedroom includes a double bed and a spacious wardrobe . Bathroom with large square shower and wash bashin.