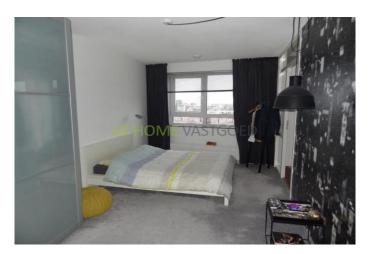

Entrance apartment . Hall, large hall closet with washing machine and storage. Separate toilet. Spacious and bright living room with large windows and open kitchen. Bruynzeel kitchen with all appliances including stove, refrigerator, oven and dishwasher. Two bedrooms one of which is furnished as a bedroom , the other room is empty . The bedroom includes a double bed and a spacious wardrobe . Bathroom with large square shower and wash bashin.