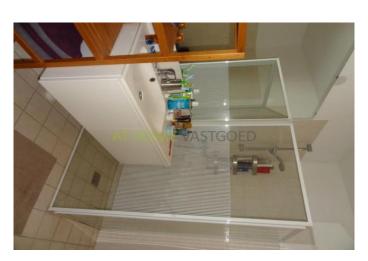

Entrance apartment . Hall, large hall closet with washing machine and storage. Separate toilet. Spacious and bright living room with large windows and open kitchen. Bruynzeel kitchen with all appliances including stove, refrigerator, oven and dishwasher. Two bedrooms one of which is furnished as a bedroom , the other room is empty . The bedroom includes a double bed and a spacious wardrobe . Bathroom with large square shower and wash bashin.