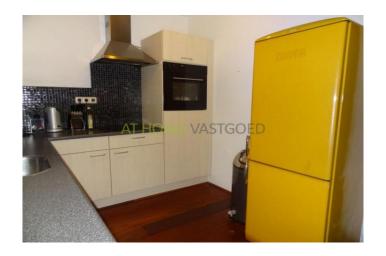

Entrance apartment . Hall, large hall closet with washing machine and storage. Separate toilet. Spacious and bright living room with large windows and open kitchen. Bruynzeel kitchen with all appliances including stove, refrigerator, oven and dishwasher. Two bedrooms one of which is furnished as a bedroom , the other room is empty . The bedroom includes a double bed and a spacious wardrobe . Bathroom with large square shower and wash bashin.