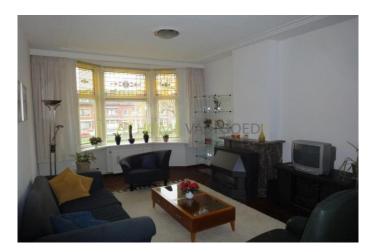

#### For rent

Spacious and fully furnished duplex apartment with 2 bedrooms and roof terrace located on the quiet part of the ring road and facing a green area with water feature. The house has recently been completely refurbished and fully equipped with new double glazed windows with stained glass details, new roof and is heated by central heating. Parking by permit (this is included in the price).

#### Division

BG: private entrance, stairs to the first floor.

1st floor: landing, separate toilet, wardrobe room. Luxury and neat kitchen which is equipped with fridge, freezer, dishwasher, oven, ceramic hob and hood. Through the kitchen you have access to the large spacious terrace at the rear. Storage room with washer and dryer. Spacious living room with bay window and a view of green area and water feature, the living room is equipped with a beautiful parquet floor and also gives access through double doors to the terrace.