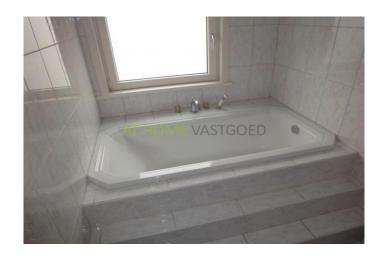

2nd floor: landing, spacious and luxurious bathroom, the master bedroom with large fixed wardrobe gives access to bathroom. The bathroom has a shower, washbasin, 2nd toilet, large bath and spot lighting in the ceiling. Bedroom 2 with two closets and a sofa bed.