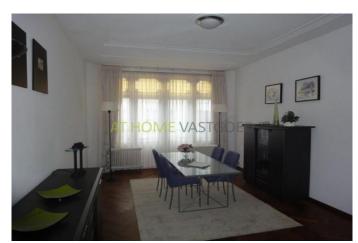

#### Division

BG: private entrance, stairs to the first floor.

1st floor: landing, separate toilet, wardrobe room. Luxury and neat kitchen which is equipped with fridge, freezer, dishwasher, oven, ceramic hob and hood. Through the kitchen you have access to the large spacious terrace at the rear. Storage room with washer and dryer. Spacious living room with bay window and a view of green area and water feature, the living room is equipped with a beautiful parquet floor and also gives access through double doors to the terrace.