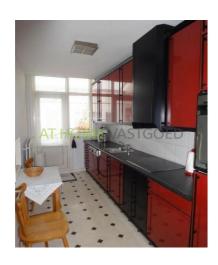

#### Division

BG: private entrance, stairs to the first floor.

1st floor: landing, separate toilet, wardrobe room. Luxury and neat kitchen which is equipped with fridge, freezer, dishwasher, oven, ceramic hob and hood. Through the kitchen you have access to the large spacious terrace at the rear. Storage room with washer and dryer. Spacious living room with bay window and a view of green area and water feature, the living room is equipped with a beautiful parquet floor and also gives access through double doors to the terrace.