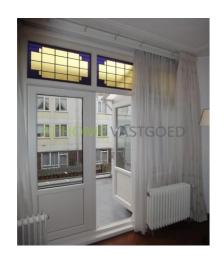

#### For rent

Spacious and fully furnished duplex apartment with 2 bedrooms and roof terrace located on the quiet part of the ring road and facing a green area with water feature. The house has recently been completely refurbished and fully equipped with new double glazed windows with stained glass details, new roof and is heated by central heating. Parking by permit (this is included in the price).

#### Special features:

- Only xpats
- Rent € 1145, inclusive G / W / E, including cleaning and parking
- € 350 per person comes in for g, w, e tv and internet en rent
- Recently refurbished
- Fitted with new roof and new windows (double glazing maintaining stained glass)
- Fully furnished