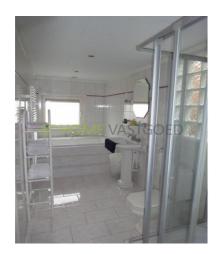

2nd floor: landing, spacious and luxurious bathroom, the master bedroom with large fixed wardrobe gives access to bathroom. The bathroom has a shower, washbasin, 2nd toilet, large bath and spot lighting in the ceiling. Bedroom 2 with two closets and a sofa bed.