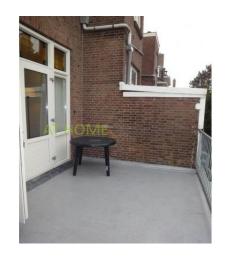

#### For rent

Spacious and fully furnished duplex apartment with 2 bedrooms and roof terrace located on the quiet part of the ring road and facing a green area with water feature. The house has recently been completely refurbished and fully equipped with new double glazed windows with stained glass details, new roof and is heated by central heating. Parking by permit (this is included in the price).

#### Division

BG: private entrance, stairs to the first floor.

1st floor: landing, separate toilet, wardrobe room. Luxury and neat kitchen which is equipped with fridge, freezer, dishwasher, oven, ceramic hob and hood. Through the kitchen you have access to the large spacious terrace at the rear. Storage room with washer and dryer. Spacious living room with bay window and a view of green area and water feature, the living room is equipped with a beautiful parquet floor and also gives access through double doors to the terrace.