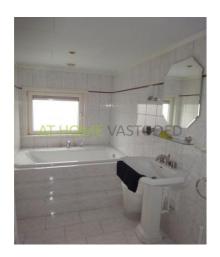

2nd floor: landing, spacious and luxurious bathroom, the master bedroom with large fixed wardrobe gives access to bathroom. The bathroom has a shower, washbasin, 2nd toilet, large bath and spot lighting in the ceiling. Bedroom 2 with two closets and a sofa bed.