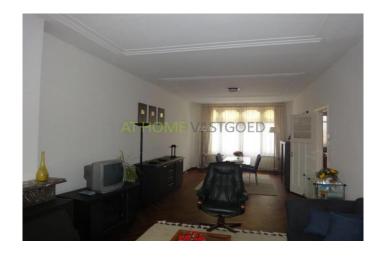

#### Division

BG: private entrance, stairs to the first floor.

1st floor: landing, separate toilet, wardrobe room. Luxury and neat kitchen which is equipped with fridge, freezer, dishwasher, oven, ceramic hob and hood. Through the kitchen you have access to the large spacious terrace at the rear. Storage room with washer and dryer. Spacious living room with bay window and a view of green area and water feature, the living room is equipped with a beautiful parquet floor and also gives access through double doors to the terrace.