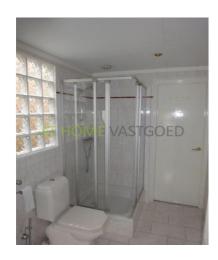

2nd floor: landing, spacious and luxurious bathroom, the master bedroom with large fixed wardrobe gives access to bathroom. The bathroom has a shower, washbasin, 2nd toilet, large bath and spot lighting in the ceiling. Bedroom 2 with two closets and a sofa bed.