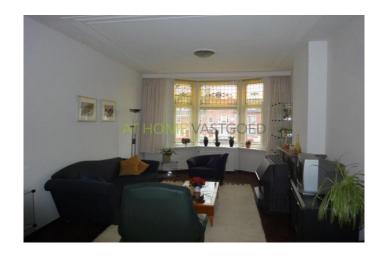

#### Division

BG: private entrance, stairs to the first floor.

1st floor: landing, separate toilet, wardrobe room. Luxury and neat kitchen which is equipped with fridge, freezer, dishwasher, oven, ceramic hob and hood. Through the kitchen you have access to the large spacious terrace at the rear. Storage room with washer and dryer. Spacious living room with bay window and a view of green area and water feature, the living room is equipped with a beautiful parquet floor and also gives access through double doors to the terrace.