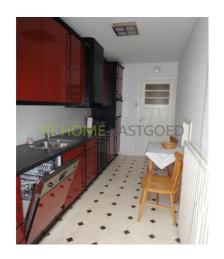

#### Division

BG: private entrance, stairs to the first floor.

1st floor: landing, separate toilet, wardrobe room. Luxury and neat kitchen which is equipped with fridge, freezer, dishwasher, oven, ceramic hob and hood. Through the kitchen you have access to the large spacious terrace at the rear. Storage room with washer and dryer. Spacious living room with bay window and a view of green area and water feature, the living room is equipped with a beautiful parquet floor and also gives access through double doors to the terrace.