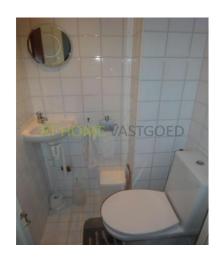

#### Division

BG: private entrance, stairs to the first floor.

1st floor: landing, separate toilet, wardrobe room. Luxury and neat kitchen which is equipped with fridge, freezer, dishwasher, oven, ceramic hob and hood. Through the kitchen you have access to the large spacious terrace at the rear. Storage room with washer and dryer. Spacious living room with bay window and a view of green area and water feature, the living room is equipped with a beautiful parquet floor and also gives access through double doors to the terrace.

2nd floor: landing, spacious and luxurious bathroom, the master bedroom with large fixed wardrobe gives access to bathroom. The bathroom has a shower, washbasin, 2nd toilet, large bath and spot lighting in the ceiling. Bedroom 2 with two closets and a sofa bed.