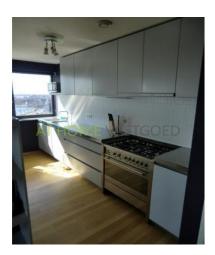

Layout

Ground floor: central entrance, elevator to the 13th floor.

13th floor: entrance apartment, hall which provides access to the spacious living room facing south / west and open kitchen with all appliances. Master bedroom with large wardrobe, an electrically adjustable double bed and a LCD TV. The second bedroom has a single bed, desk and wardrobe. Luxury modern bathroom with bath, separate shower and double sink. Separate toilet, there is storage room with washer, dryer and a extra refrigerator.