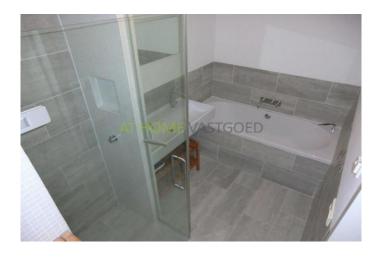

Layout

Ground floor: central entrance, elevator to the 13th floor.

13th floor: entrance apartment, hall which provides access to the spacious living room facing south / west and open kitchen with all appliances. Master bedroom with large wardrobe, an electrically adjustable double bed and a LCD TV. The second bedroom has a single bed, desk and wardrobe. Luxury modern bathroom with bath, separate shower and double sink. Separate toilet, there is storage room with washer, dryer and a extra refrigerator.