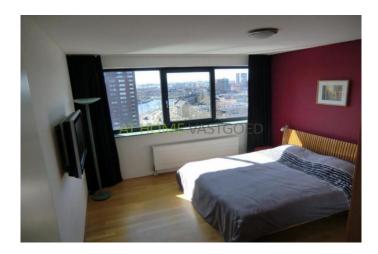

#### For rent

Beautiful and spacious corner apartment on the 13th floor with magnificent views of the city skyline.

This very centrally located on the waterfront two bedroom apartment is located in the 'Tower Twins' (building Ter Hooch), next to Dijkzigt, the Erasmus and metro station Coolhaven.

Layout

Ground floor: central entrance, elevator to the 13th floor.

13th floor: entrance apartment, hall which provides access to the spacious living room facing south / west and open kitchen with all appliances. Master bedroom with large wardrobe, an electrically adjustable double bed and a LCD TV. The second bedroom has a single bed, desk and wardrobe. Luxury modern bathroom with bath, separate shower and double sink. Separate toilet, there is storage room with washer, dryer and a extra refrigerator.