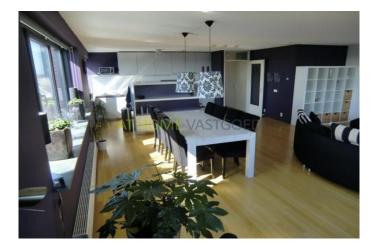

Layout

Ground floor: central entrance, elevator to the 13th floor.

13th floor: entrance apartment, hall which provides access to the spacious living room facing south / west and open kitchen with all appliances. Master bedroom with large wardrobe, an electrically adjustable double bed and a LCD TV. The second bedroom has a single bed, desk and wardrobe. Luxury modern bathroom with bath, separate shower and double sink. Separate toilet, there is storage room with washer, dryer and a extra refrigerator.