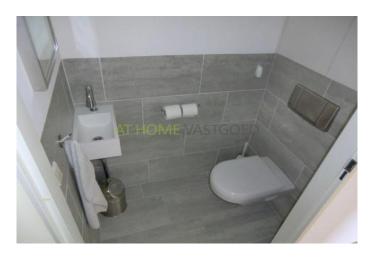

Layout

Ground floor: central entrance, elevator to the 13th floor.

13th floor: entrance apartment, hall which provides access to the spacious living room facing south / west and open kitchen with all appliances. Master bedroom with large wardrobe, an electrically adjustable double bed and a LCD TV. The second bedroom has a single bed, desk and wardrobe. Luxury modern bathroom with bath, separate shower and double sink. Separate toilet, there is storage room with washer, dryer and a extra refrigerator.