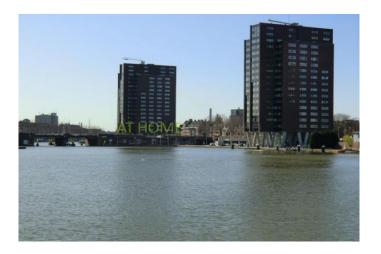

he Erasmus and metro station Coolhaven.

Layout

Ground floor: central entrance, elevator to the 13th floor.

13th floor: entrance apartment, hall which provides access to the spacious living room facing south / west and open kitchen with all appliances. Master bedroom with large wardrobe, an electrically adjustable double bed and a LCD TV. The second bedroom has a single bed, desk and wardrobe. Luxury modern bathroom with bath, separate shower and double sink. Separate toilet, there is storage room with washer, dryer and a extra refrigerator.

The complex also has a storage room and shared roof terraces with stunning views over Rotterdam.

Dimensions Living room: approx. 9:11 x 7.20 m Bedroom 1: approx. 3.76 x 4:21 m Bedroom 2: approx. 2:33 x 4:21 m

### Foto's voor Rotterdam, Coolhaven













### Foto's voor Rotterdam, Coolhaven













### Foto's voor Rotterdam, Coolhaven