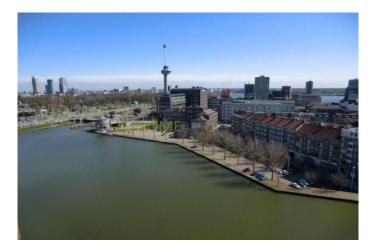

The complex also has a storage room and shared roof terraces with stunning views over Rotterdam.

Dimensions Living room: approx. 9:11 x 7.20 m Bedroom 1: approx. 3.76 x 4:21 m Bedroom 2: approx. 2:33 x 4:21 m

### Foto's voor Rotterdam, Coolhaven