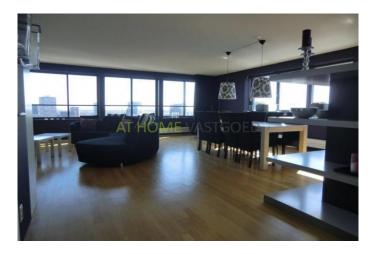

#### For rent

Beautiful and spacious corner apartment on the 13th floor with magnificent views of the city skyline.

This very centrally located on the waterfront two bedroom apartment is located in the 'Tower Twins' (building Ter Hooch), next to Dijkzigt, the Erasmus and metro station Coolhaven.

Layout

Ground floor: central entrance, elevator to the 13th floor.

13th floor: entrance apartment, hall which provides access to the spacious living room facing south / west and open kitchen with all appliances. Master bedroom with large wardrobe, an electrically adjustable double bed and a LCD TV. The second bedroom has a single bed, desk and wardrobe. Luxury modern bathroom with bath, separate shower and double sink. Separate toilet, there is storage room with washer, dryer and a extra refrigerator.