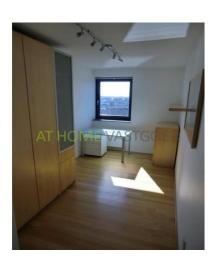

Layout

Ground floor: central entrance, elevator to the 13th floor.

13th floor: entrance apartment, hall which provides access to the spacious living room facing south / west and open kitchen with all appliances. Master bedroom with large wardrobe, an electrically adjustable double bed and a LCD TV. The second bedroom has a single bed, desk and wardrobe. Luxury modern bathroom with bath, separate shower and double sink. Separate toilet, there is storage room with washer, dryer and a extra refrigerator.