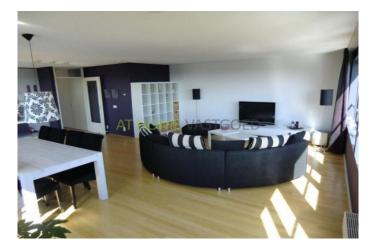

Layout

Ground floor: central entrance, elevator to the 13th floor.

13th floor: entrance apartment, hall which provides access to the spacious living room facing south / west and open kitchen with all appliances. Master bedroom with large wardrobe, an electrically adjustable double bed and a LCD TV. The second bedroom has a single bed, desk and wardrobe. Luxury modern bathroom with bath, separate shower and double sink. Separate toilet, there is storage room with washer, dryer and a extra refrigerator.

The complex also has a storage room and shared roof terraces with stunning views over Rotterdam.

Dimensions Living room: approx. 9:11 x 7.20 m Bedroom 1: approx. 3.76 x 4:21 m Bedroom 2: approx. 2:33 x 4:21 m