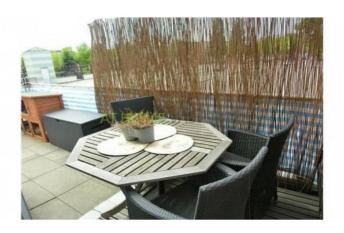

#### Layout:

First floor: The entrance of this playfully furnished property is on the 1st floor. Upon entering you immediately step into the spacious dining room. From the hallway and kitchen you reach the living room. The cozy semi-circular living room is located on the front and has a lot of windows, so there is plenty of light. The sunny balcony adjoins the living room .The kitchen is located in the middle of the floor and was installed in 2008 and has built-in aplliances. The entire floor has laminate. Second floor: On the 2nd floor is the available room that has direct access to the bathroom. The bathroom is spacious and equipped with a shower, washbasin and 2nd toilet. In a closet on the landing there is the washer and dryer connections. Details: