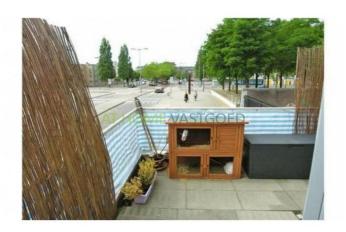

#### Layout:

First floor: The entrance of this playfully furnished property is on the 1st floor. Upon entering you immediately step into the spacious dining room. From the hallway and kitchen you reach the living room. The cozy semi-circular living room is located on the front and has a lot of windows, so there is plenty of light. The sunny balcony adjoins the living room .The kitchen is located in the middle of the floor and was installed in 2008 and has built-in aplliances. The entire floor has laminate. Second floor: On the 2nd floor is the available room that has direct access to the bathroom. The bathroom is spacious and equipped with a shower, washbasin and 2nd toilet. In a closet on the landing there is the washer and dryer connections. Details: