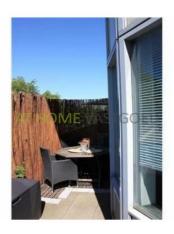

#### Layout:

First floor: The entrance of this playfully furnished property is on the 1st floor. Upon entering you immediately step into the spacious dining room. From the hallway and kitchen you reach the living room. The cozy semi-circular living room is located on the front and has a lot of windows, so there is plenty of light. The sunny balcony adjoins the living room .The kitchen is located in the middle of the floor and was installed in 2008 and has built-in aplliances. The entire floor has laminate. Second floor: On the 2nd floor is the available room that has direct access to the bathroom. The bathroom is spacious and equipped with a shower, washbasin and 2nd toilet. In a closet on the landing there is the washer and dryer connections. Details: