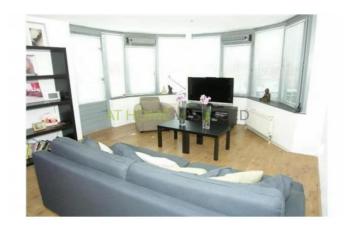

#### Layout:

First floor: The entrance of this playfully furnished property is on the 1st floor. Upon entering you immediately step into the spacious dining room. From the hallway and kitchen you reach the living room. The cozy semi-circular living room is located on the front and has a lot of windows, so there is plenty of light. The sunny balcony adjoins the living room .The kitchen is located in the middle of the floor and was installed in 2008 and has built-in aplliances. The entire floor has laminate. Second floor: On the 2nd floor is the available room that has direct access to the bathroom. The bathroom is spacious and equipped with a shower, washbasin and 2nd toilet. In a closet on the landing there is the washer and dryer connections. Details: