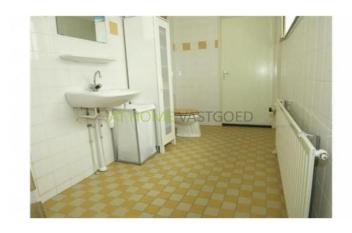

#### Layout:

First floor: The entrance of this playfully furnished property is on the 1st floor. Upon entering you immediately step into the spacious dining room. From the hallway and kitchen you reach the living room. The cozy semi-circular living room is located on the front and has a lot of windows, so there is plenty of light. The sunny balcony adjoins the living room .The kitchen is located in the middle of the floor and was installed in 2008 and has built-in aplliances. The entire floor has laminate. Second floor: On the 2nd floor is the available room that has direct access to the bathroom. The bathroom is spacious and equipped with a shower, washbasin and 2nd toilet. In a closet on the landing there is the washer and dryer connections. Details: