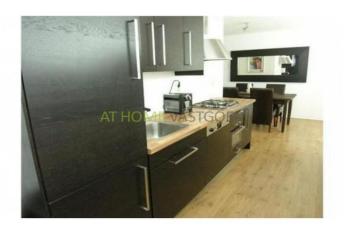

#### Layout:

First floor: The entrance of this playfully furnished property is on the 1st floor. Upon entering you immediately step into the spacious dining room. From the hallway and kitchen you reach the living room. The cozy semi-circular living room is located on the front and has a lot of windows, so there is plenty of light. The sunny balcony adjoins the living room .The kitchen is located in the middle of the floor and was installed in 2008 and has built-in aplliances. The entire floor has laminate. Second floor: On the 2nd floor is the available room that has direct access to the bathroom. The bathroom is spacious and equipped with a shower, washbasin and 2nd toilet. In a closet on the landing there is the washer and dryer connections. Details: