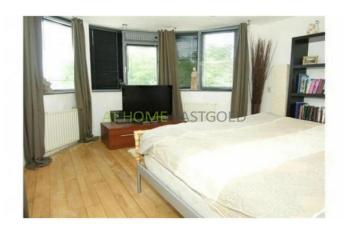

#### Layout:

First floor: The entrance of this playfully furnished property is on the 1st floor. Upon entering you immediately step into the spacious dining room. From the hallway and kitchen you reach the living room. The cozy semi-circular living room is located on the front and has a lot of windows, so there is plenty of light. The sunny balcony adjoins the living room .The kitchen is located in the middle of the floor and was installed in 2008 and has built-in aplliances. The entire floor has laminate. Second floor: On the 2nd floor is the available room that has direct access to the bathroom. The bathroom is spacious and equipped with a shower, washbasin and 2nd toilet. In a closet on the landing there is the washer and dryer connections. Details:

Available for up to 1 person (female)

Shared facilities

Rent: € 475 excl G/W/E is shared with the other occupant

Living surface entire appartment: 90 m2

Living surface room:: 18 m2 Heating and hot water: Boiler