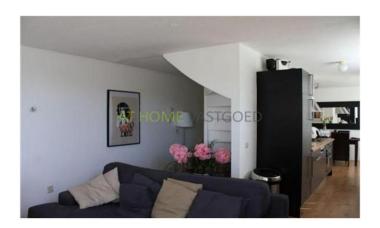

#### Layout:

First floor: The entrance of this playfully furnished property is on the 1st floor. Upon entering you immediately step into the spacious dining room. From the hallway and kitchen you reach the living room. The cozy semi-circular living room is located on the front and has a lot of windows, so there is plenty of light. The sunny balcony adjoins the living room .The kitchen is located in the middle of the floor and was installed in 2008 and has built-in aplliances. The entire floor has laminate. Second floor: On the 2nd floor is the available room that has direct access to the bathroom. The bathroom is spacious and equipped with a shower, washbasin and 2nd toilet. In a closet on the landing there is the washer and dryer connections. Details: