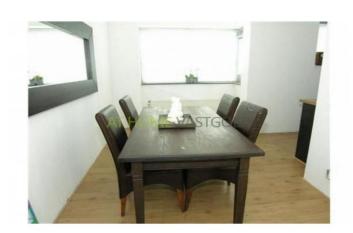

#### Layout:

First floor: The entrance of this playfully furnished property is on the 1st floor. Upon entering you immediately step into the spacious dining room. From the hallway and kitchen you reach the living room. The cozy semi-circular living room is located on the front and has a lot of windows, so there is plenty of light. The sunny balcony adjoins the living room .The kitchen is located in the middle of the floor and was installed in 2008 and has built-in aplliances. The entire floor has laminate. Second floor: On the 2nd floor is the available room that has direct access to the bathroom. The bathroom is spacious and equipped with a shower, washbasin and 2nd toilet. In a closet on the landing there is the washer and dryer connections. Details: