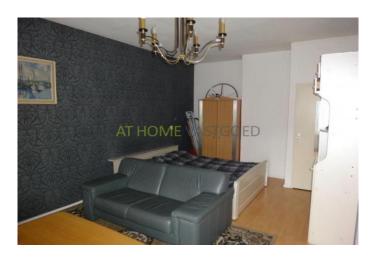

View on the website

For rent

Fully furnished studio with private facilities on a great location. Very conveniently located to the Erasmus MC, public transport and the city center. The property is provided with laminate flooring, double glazing and is heated by central heating.

Layout

Ground floor: communal entrance, stairs to the first floor.

1st floor: entrance studio, private bathroom with shower and toilet. Kitchen with electric cooker and fridge. The studio is fully equipped and ready to move in!