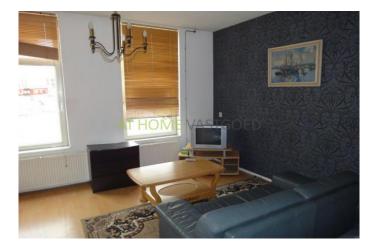

Layout

Ground floor: communal entrance, stairs to the first floor.

1st floor: entrance studio, private bathroom with shower and toilet. Kitchen with electric cooker and fridge. The studio is fully equipped and ready to move in!