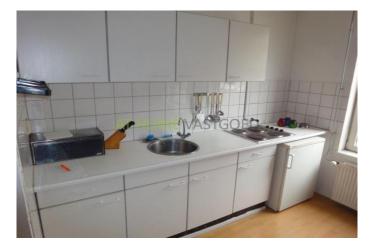

Layout

Ground floor: communal entrance, stairs to the first floor.

1st floor: entrance studio, private bathroom with shower and toilet. Kitchen with electric cooker and fridge. The studio is fully equipped and ready to move in!