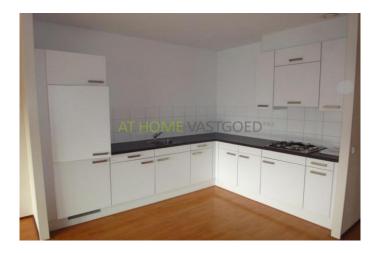

Layout

Ground floor:

luxury entrance with elevators.

3rd floor: entrance, hall, small bedroom, spacious living room with balcony which gives a view on the green courtyard. The beautiful modern L - shaped kitchen is equipped with a gascooker, cooker hood and fridge. Large master bedroom, separated toilet, storge room with connection for the washing machine. Luxury bathroom with bath, shower and sink. Details: