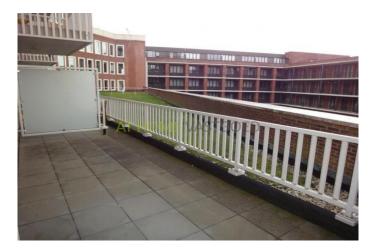

Layout

Ground floor:

luxury entrance with elevators.

3rd floor: entrance, hall, small bedroom, spacious living room with balcony which gives a view on the green courtyard. The beautiful modern L - shaped kitchen is equipped with a gascooker, cooker hood and fridge. Large master bedroom, separated toilet, storge room with connection for the washing machine. Luxury bathroom with bath, shower and sink. Details: