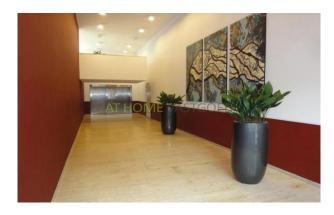

Layout

Ground floor:

luxury entrance with elevators.

3rd floor: entrance, hall, small bedroom, spacious living room with balcony which gives a view on the green courtyard. The beautiful modern L - shaped kitchen is equipped with a gascooker, cooker hood and fridge. Large master bedroom, separated toilet, storge room with connection for the washing machine. Luxury bathroom with bath, shower and sink. Details:

### Foto's voor Schiedam, Stationsplein