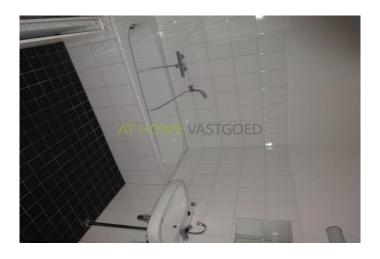

Layout

Ground floor:

luxury entrance with elevators.

3rd floor: entrance, hall, small bedroom, spacious living room with balcony which gives a view on the green courtyard. The beautiful modern L - shaped kitchen is equipped with a gascooker, cooker hood and fridge. Large master bedroom, separated toilet, storge room with connection for the washing machine. Luxury bathroom with bath, shower and sink. Details: