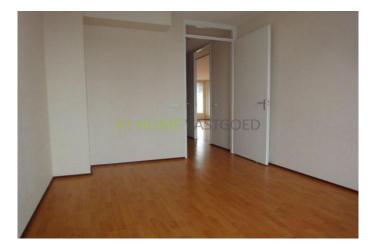

Layout

Ground floor:

luxury entrance with elevators.

3rd floor: entrance, hall, small bedroom, spacious living room with balcony which gives a view on the green courtyard. The beautiful modern L - shaped kitchen is equipped with a gascooker, cooker hood and fridge. Large master bedroom, separated toilet, storge room with connection for the washing machine. Luxury bathroom with bath, shower and sink. Details:

### Foto's voor Schiedam, Stationsplein