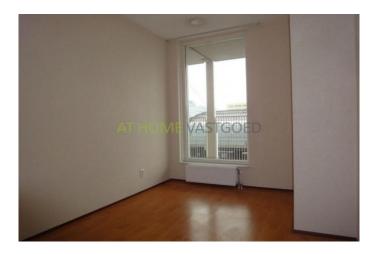

Layout

Ground floor:

luxury entrance with elevators.

3rd floor: entrance, hall, small bedroom, spacious living room with balcony which gives a view on the green courtyard. The beautiful modern L - shaped kitchen is equipped with a gascooker, cooker hood and fridge. Large master bedroom, separated toilet, storge room with connection for the washing machine. Luxury bathroom with bath, shower and sink. Details:

### Foto's voor Schiedam, Stationsplein