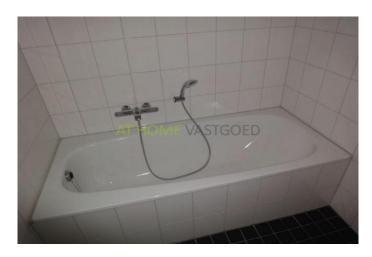

Layout

Ground floor:

luxury entrance with elevators.

3rd floor: entrance, hall, small bedroom, spacious living room with balcony which gives a view on the green courtyard. The beautiful modern L - shaped kitchen is equipped with a gascooker, cooker hood and fridge. Large master bedroom, separated toilet, storge room with connection for the washing machine. Luxury bathroom with bath, shower and sink. Details: