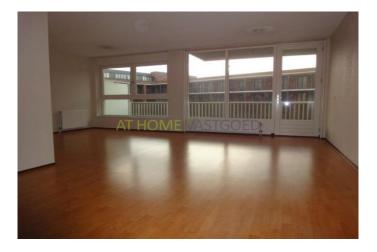

Layout

Ground floor:

luxury entrance with elevators.

3rd floor: entrance, hall, small bedroom, spacious living room with balcony which gives a view on the green courtyard. The beautiful modern L - shaped kitchen is equipped with a gascooker, cooker hood and fridge. Large master bedroom, separated toilet, storge room with connection for the washing machine. Luxury bathroom with bath, shower and sink. Details:

### Foto's voor Schiedam, Stationsplein