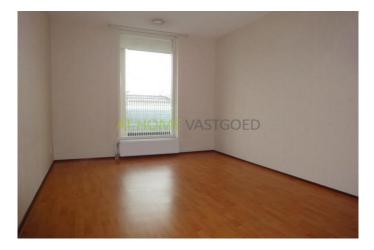

Layout

Ground floor:

luxury entrance with elevators.

3rd floor: entrance, hall, small bedroom, spacious living room with balcony which gives a view on the green courtyard. The beautiful modern L - shaped kitchen is equipped with a gascooker, cooker hood and fridge. Large master bedroom, separated toilet, storge room with connection for the washing machine. Luxury bathroom with bath, shower and sink. Details:

### Foto's voor Schiedam, Stationsplein