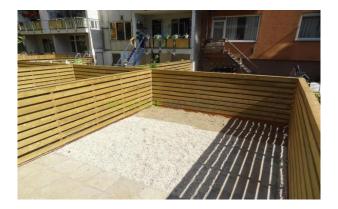

This apartment is superbly finished and ready to move in !

Layout

Ground floor: private entrance, hallway, bedroom, separate toilet. Neat and nicely tiled bathroom with lovely bath, wash basin and radiator. Spacious and bright living room with open kitchen and access to the balcony and sunny garden located at the rear. The neat kitchen is equipped with a fridge / freezer, gas cooker and extractor. Storage room with central heating system and plumbing for the washing machine. Details: