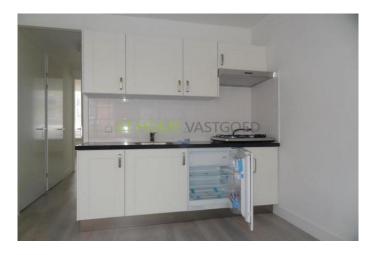

This apartment is superbly finished and ready to move in !

Layout

Ground floor: private entrance, hallway, bedroom, separate toilet. Neat and nicely tiled bathroom with lovely bath, wash basin and radiator. Spacious and bright living room with open kitchen and access to the balcony and sunny garden located at the rear. The neat kitchen is equipped with a fridge / freezer, gas cooker and extractor. Storage room with central heating system and plumbing for the washing machine. Details: