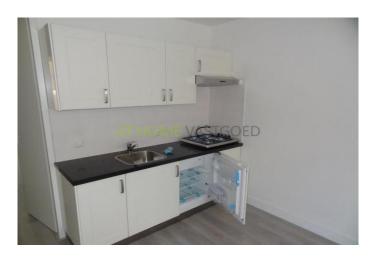

This apartment is superbly finished and ready to move in !

Layout

Ground floor: private entrance, hallway, bedroom, separate toilet. Neat and nicely tiled bathroom with lovely bath, wash basin and radiator. Spacious and bright living room with open kitchen and access to the balcony and sunny garden located at the rear. The neat kitchen is equipped with a fridge / freezer, gas cooker and extractor. Storage room with central heating system and plumbing for the washing machine. Details: