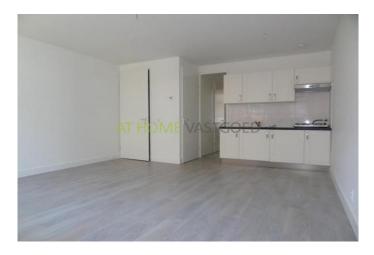

This apartment is superbly finished and ready to move in !

Layout

Ground floor: private entrance, hallway, bedroom, separate toilet. Neat and nicely tiled bathroom with lovely bath, wash basin and radiator. Spacious and bright living room with open kitchen and access to the balcony and sunny garden located at the rear. The neat kitchen is equipped with a fridge / freezer, gas cooker and extractor. Storage room with central heating system and plumbing for the washing machine. Details: