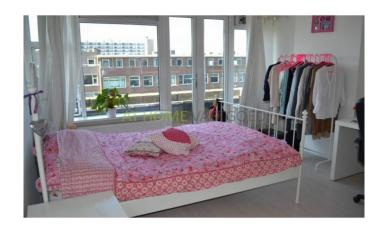

Stairs to the 2nd floor. Hall with toilet. Large and bright living room with open kitchen. The luxurious kitchen is equipped with all necessary appliances including oven hob, fridge, freezer and dishwasher. At the front is an extra bedroom / study. At the rear is a spacious laundry room. Internal stairs to the third floor. Here are, at the front , the 2nd bedroom / study and master bedroom which provides access to the bathroom with shower and sink. Also located on this floor is a separate room which is good to use as storage.