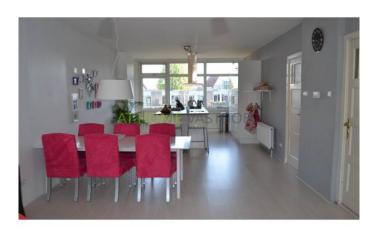

#### For Rent:

Very spacious and furnished four-room apartment in the center of Rotterdam on the Schieweg.

Perfectly located next to public transport and shops. Coolsingel and Central Station are only 5 minutes away. layout:

Stairs to the 2nd floor. Hall with toilet. Large and bright living room with open kitchen. The luxurious kitchen is equipped with all necessary appliances including oven hob, fridge, freezer and dishwasher. At the front is an extra bedroom / study. At the rear is a spacious laundry room. Internal stairs to the third floor. Here are, at the front , the 2nd bedroom / study and master bedroom which provides access to the bathroom with shower and sink. Also located on this floor is a separate room which is good to use as storage.