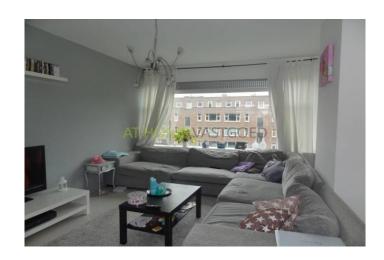

Stairs to the 2nd floor. Hall with toilet. Large and bright living room with open kitchen. The luxurious kitchen is equipped with all necessary appliances including oven hob, fridge, freezer and dishwasher. At the front is an extra bedroom / study. At the rear is a spacious laundry room. Internal stairs to the third floor. Here are, at the front , the 2nd bedroom / study and master bedroom which provides access to the bathroom with shower and sink. Also located on this floor is a separate room which is good to use as storage.