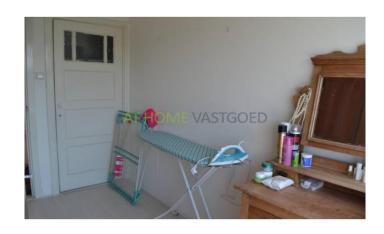

Stairs to the 2nd floor. Hall with toilet. Large and bright living room with open kitchen. The luxurious kitchen is equipped with all necessary appliances including oven hob, fridge, freezer and dishwasher. At the front is an extra bedroom / study. At the rear is a spacious laundry room. Internal stairs to the third floor. Here are, at the front , the 2nd bedroom / study and master bedroom which provides access to the bathroom with shower and sink. Also located on this floor is a separate room which is good to use as storage.