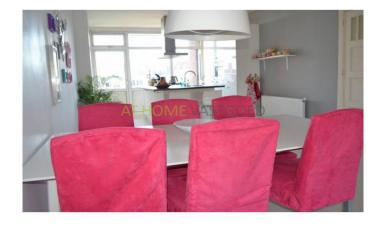

#### For Rent:

Very spacious and furnished four-room apartment in the center of Rotterdam on the Schieweg.

Perfectly located next to public transport and shops. Coolsingel and Central Station are only 5 minutes away. layout:

Stairs to the 2nd floor. Hall with toilet. Large and bright living room with open kitchen. The luxurious kitchen is equipped with all necessary appliances including oven hob, fridge, freezer and dishwasher. At the front is an extra bedroom / study. At the rear is a spacious laundry room. Internal stairs to the third floor. Here are, at the front , the 2nd bedroom / study and master bedroom which provides access to the bathroom with shower and sink. Also located on this floor is a separate room which is good to use as storage.