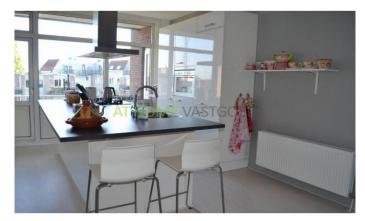

Stairs to the 2nd floor. Hall with toilet. Large and bright living room with open kitchen. The luxurious kitchen is equipped with all necessary appliances including oven hob, fridge, freezer and dishwasher. At the front is an extra bedroom / study. At the rear is a spacious laundry room. Internal stairs to the third floor. Here are, at the front , the 2nd bedroom / study and master bedroom which provides access to the bathroom with shower and sink. Also located on this floor is a separate room which is good to use as storage.