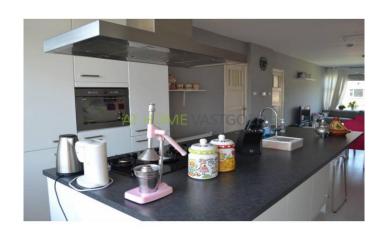

Stairs to the 2nd floor. Hall with toilet. Large and bright living room with open kitchen. The luxurious kitchen is equipped with all necessary appliances including oven hob, fridge, freezer and dishwasher. At the front is an extra bedroom / study. At the rear is a spacious laundry room. Internal stairs to the third floor. Here are, at the front , the 2nd bedroom / study and master bedroom which provides access to the bathroom with shower and sink. Also located on this floor is a separate room which is good to use as storage.