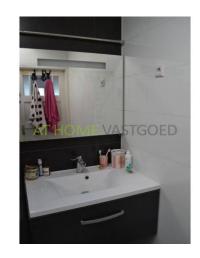

Stairs to the 2nd floor. Hall with toilet. Large and bright living room with open kitchen. The luxurious kitchen is equipped with all necessary appliances including oven hob, fridge, freezer and dishwasher. At the front is an extra bedroom / study. At the rear is a spacious laundry room. Internal stairs to the third floor. Here are, at the front , the 2nd bedroom / study and master bedroom which provides access to the bathroom with shower and sink. Also located on this floor is a separate room which is good to use as storage.

Dimensions:

Living room: 12.2 x 3.74 Bedroom 1: 4.66 x 3.7 Bedroom 2: 3.5 x 2. Bedroom 3: 3.5 x 2 Bathroom: 1.9 x 1.7