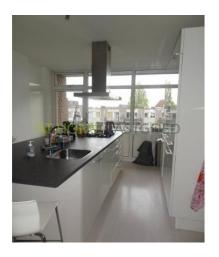

Stairs to the 2nd floor. Hall with toilet. Large and bright living room with open kitchen. The luxurious kitchen is equipped with all necessary appliances including oven hob, fridge, freezer and dishwasher. At the front is an extra bedroom / study. At the rear is a spacious laundry room. Internal stairs to the third floor. Here are, at the front , the 2nd bedroom / study and master bedroom which provides access to the bathroom with shower and sink. Also located on this floor is a separate room which is good to use as storage.