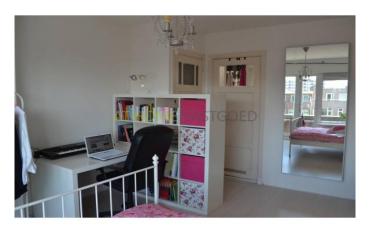

Stairs to the 2nd floor. Hall with toilet. Large and bright living room with open kitchen. The luxurious kitchen is equipped with all necessary appliances including oven hob, fridge, freezer and dishwasher. At the front is an extra bedroom / study. At the rear is a spacious laundry room. Internal stairs to the third floor. Here are, at the front , the 2nd bedroom / study and master bedroom which provides access to the bathroom with shower and sink. Also located on this floor is a separate room which is good to use as storage.