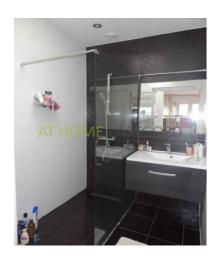

Stairs to the 2nd floor. Hall with toilet. Large and bright living room with open kitchen. The luxurious kitchen is equipped with all necessary appliances including oven hob, fridge, freezer and dishwasher. At the front is an extra bedroom / study. At the rear is a spacious laundry room. Internal stairs to the third floor. Here are, at the front , the 2nd bedroom / study and master bedroom which provides access to the bathroom with shower and sink. Also located on this floor is a separate room which is good to use as storage.

Dimensions:

Living room: 12.2 x 3.74 Bedroom 1: 4.66 x 3.7 Bedroom 2: 3.5 x 2. Bedroom 3: 3.5 x 2 Bathroom: 1.9 x 1.7