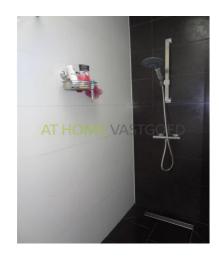

Stairs to the 2nd floor. Hall with toilet. Large and bright living room with open kitchen. The luxurious kitchen is equipped with all necessary appliances including oven hob, fridge, freezer and dishwasher. At the front is an extra bedroom / study. At the rear is a spacious laundry room. Internal stairs to the third floor. Here are, at the front , the 2nd bedroom / study and master bedroom which provides access to the bathroom with shower and sink. Also located on this floor is a separate room which is good to use as storage.

Dimensions:

Living room: 12.2 x 3.74 Bedroom 1: 4.66 x 3.7 Bedroom 2: 3.5 x 2. Bedroom 3: 3.5 x 2 Bathroom: 1.9 x 1.7