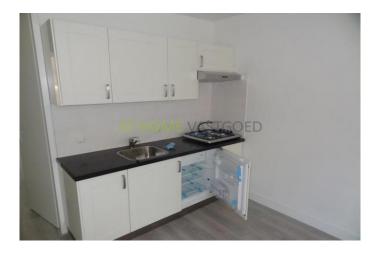

This apartment is being renovated at the moment! The pictures are of a similar apartment and gives a good idea of how the property will look like!

Layout

Ground floor: private entrance, hallway, bedroom, separate toilet. Neat and nicely tiled bathroom with lovely bath, wash basin and radiator. Spacious and bright living room with open kitchen and access to the balcony and sunny garden located at the rear. The neat kitchen is equipped with a fridge / freezer, gas cooker and extractor. Storage room with central heating system and plumbing for the washing machine.