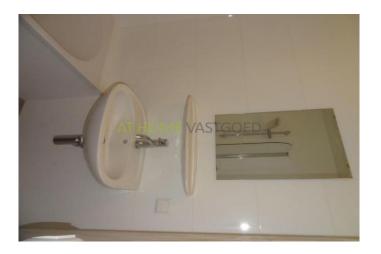

This apartment is being renovated at the moment! The pictures are of a similar apartment and gives a good idea of how the property will look like!

Layout

Ground floor: private entrance, hallway, bedroom, separate toilet. Neat and nicely tiled bathroom with lovely bath, wash basin and radiator. Spacious and bright living room with open kitchen and access to the balcony and sunny garden located at the rear. The neat kitchen is equipped with a fridge / freezer, gas cooker and extractor. Storage room with central heating system and plumbing for the washing machine.