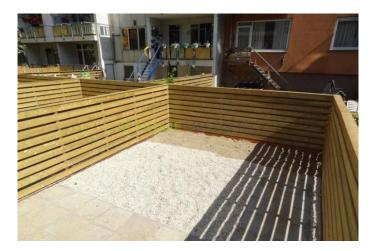

#### View on the website

Available from May

Fantastic, beautiful and fully renovated 1 bedroom apartment with balcony and lovely garden at the Hoyledestraat in Rotterdam North . Very conveniently located to many shops , train station North, exit roads and the city center . The apartment will be provided with double glazed windows , central heating and new laminate.

This apartment is being renovated at the moment! The pictures are of a similar apartment and gives a good idea of how the property will look like!

Layout

Ground floor: private entrance, hallway, bedroom, separate toilet. Neat and nicely tiled bathroom with lovely bath, wash basin and radiator. Spacious and bright living room with open kitchen and access to the balcony and sunny garden located at the rear. The neat kitchen is equipped with a fridge / freezer, gas cooker and extractor. Storage room with central heating system and plumbing for the washing machine.