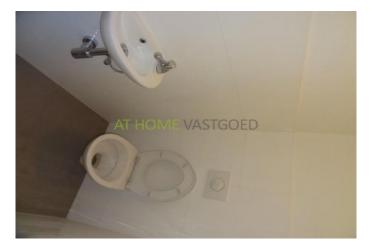

This apartment is being renovated at the moment! The pictures are of a similar apartment and gives a good idea of how the property will look like!

Layout

Ground floor: private entrance, hallway, bedroom, separate toilet. Neat and nicely tiled bathroom with lovely bath, wash basin and radiator. Spacious and bright living room with open kitchen and access to the balcony and sunny garden located at the rear. The neat kitchen is equipped with a fridge / freezer, gas cooker and extractor. Storage room with central heating system and plumbing for the washing machine.