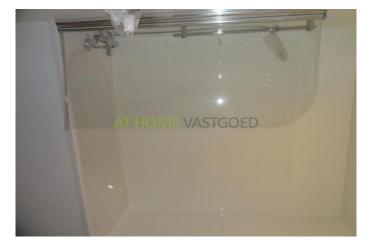

This apartment is being renovated at the moment! The pictures are of a similar apartment and gives a good idea of how the property will look like!

Layout

Ground floor: private entrance, hallway, bedroom, separate toilet. Neat and nicely tiled bathroom with lovely bath, wash basin and radiator. Spacious and bright living room with open kitchen and access to the balcony and sunny garden located at the rear. The neat kitchen is equipped with a fridge / freezer, gas cooker and extractor. Storage room with central heating system and plumbing for the washing machine.