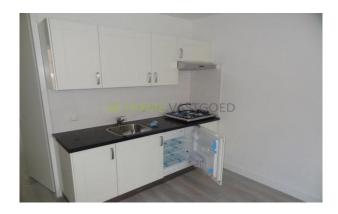

This apartment is being renovated at the moment! The pictures are of a similar apartment and gives a good idea of how the property will look like!

Layout

Ground floor: private entrance, hallway, bedroom, separate toilet. Neat and nicely tiled bathroom with lovely bath, wash basin and radiator. Spacious and bright living room with open kitchen and access to the balcony and sunny garden located at the rear. The neat kitchen is equipped with a fridge / freezer, gas cooker and extractor. Storage room with central heating system and plumbing for the washing machine.