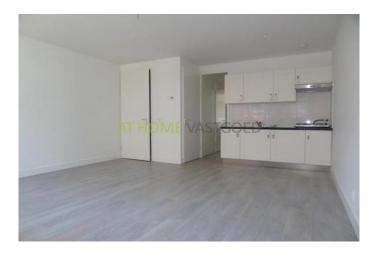

This apartment is being renovated at the moment! The pictures are of a similar apartment and gives a good idea of how the property will look like!

Layout

Ground floor: private entrance, hallway, bedroom, separate toilet. Neat and nicely tiled bathroom with lovely bath, wash basin and radiator. Spacious and bright living room with open kitchen and access to the balcony and sunny garden located at the rear. The neat kitchen is equipped with a fridge / freezer, gas cooker and extractor. Storage room with central heating system and plumbing for the washing machine.