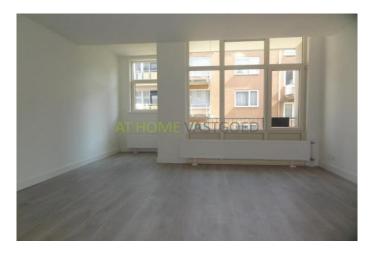

#### View on the website

Available from May

Fantastic, beautiful and fully renovated 1 bedroom apartment with balcony and lovely garden at the Hoyledestraat in Rotterdam North . Very conveniently located to many shops , train station North, exit roads and the city center . The apartment will be provided with double glazed windows , central heating and new laminate.

This apartment is being renovated at the moment! The pictures are of a similar apartment and gives a good idea of how the property will look like!

Layout

Ground floor: private entrance, hallway, bedroom, separate toilet. Neat and nicely tiled bathroom with lovely bath, wash basin and radiator. Spacious and bright living room with open kitchen and access to the balcony and sunny garden located at the rear. The neat kitchen is equipped with a fridge / freezer, gas cooker and extractor. Storage room with central heating system and plumbing for the washing machine.