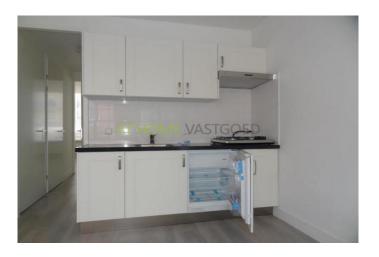

This apartment is being renovated at the moment! The pictures are of a similar apartment and gives a good idea of how the property will look like!

Layout

Ground floor: private entrance, hallway, bedroom, separate toilet. Neat and nicely tiled bathroom with lovely bath, wash basin and radiator. Spacious and bright living room with open kitchen and access to the balcony and sunny garden located at the rear. The neat kitchen is equipped with a fridge / freezer, gas cooker and extractor. Storage room with central heating system and plumbing for the washing machine.