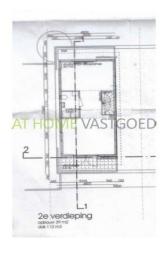

Separate toilet. Open stairs to the 2nd floor.

2nd floor: large sunny open space of approx 18m2 with roof skylight. Completely with a laminate floor. Currently used as a study / work area. Large closet with sliding doors.

Slk4: 12m2 with patio doors to terrace (5m2) overlooking the large backyard.

2nd bathroom adjoining laundry room: approx 5m2, fully tiled, with shower, sink and washer / dryer connections.

Specifics:

Rent is € 1,190 exclusive G / W / L