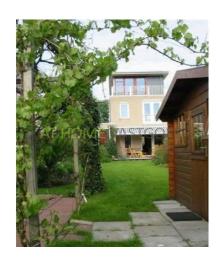

#### layout:

Ground floor: Front garden with parking. Entrance hall, toilet, door to garage (15m2) with an insulated ceiling (which allows to create additional bedroom), cupboard, spacious living room of 50m2 with pine floor. Kitchen (11m2) with stove, oven and dishwasher. At the rear through both sliding doors and through a second door access to large sunny garden 25m deep x 9m wide with lots of privacy on SW and located at watercourse. is an old wooden shed of 12m2 available in the garden and two terraces (sun and shade). The garden is because of the water completely surrounded on the edge of the yard by a fence for the safety of small children if necessary.