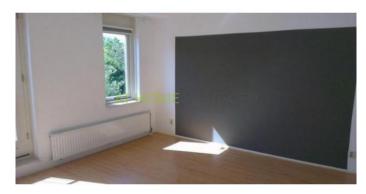

Slk2: 8m2 with telephone connection and large windows at the front of the house.

Slk3: 9m2 with two windows on both the front of the house, and on the side. Tel connection.

1st bathroom of 6m2 with shower and separate bathtub (both with central thermostatic valves) and sink.

Separate toilet. Open stairs to the 2nd floor.

2nd floor: large sunny open space of approx 18m2 with roof skylight. Completely with a laminate floor. Currently used as a study / work area. Large closet with sliding doors.