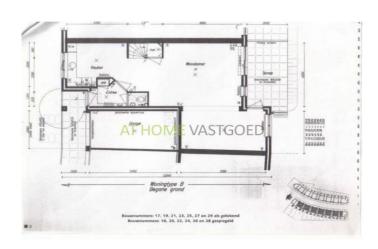

#### layout:

Ground floor: Front garden with parking. Entrance hall, toilet, door to garage (15m2) with an insulated ceiling (which allows to create additional bedroom), cupboard, spacious living room of 50m2 with pine floor. Kitchen (11m2) with stove, oven and dishwasher. At the rear through both sliding doors and through a second door access to large sunny garden 25m deep x 9m wide with lots of privacy on SW and located at watercourse. is an old wooden shed of 12m2 available in the garden and two terraces (sun and shade). The garden is because of the water completely surrounded on the edge of the yard by a fence for the safety of small children if necessary.

In the living room is the stairs to the 1st floor.

1st floor:

Landing with laminate flooring, CV-loft with washing machine connection.

Three sunny bedrooms:

Slk1: 16m2, located at the rear. French balcony overlooking the spacious backyard. CAI and telephone connection. Laminate flooring.