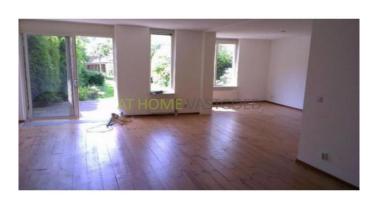

#### layout:

Ground floor: Front garden with parking. Entrance hall, toilet, door to garage (15m2) with an insulated ceiling (which allows to create additional bedroom), cupboard, spacious living room of 50m2 with pine floor. Kitchen (11m2) with stove, oven and dishwasher. At the rear through both sliding doors and through a second door access to large sunny garden 25m deep x 9m wide with lots of privacy on SW and located at watercourse. is an old wooden shed of 12m2 available in the garden and two terraces (sun and shade). The garden is because of the water completely surrounded on the edge of the yard by a fence for the safety of small children if necessary.