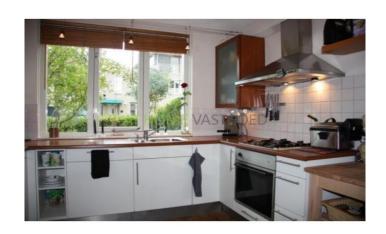

#### layout:

Ground floor: Front garden with parking. Entrance hall, toilet, door to garage (15m2) with an insulated ceiling (which allows to create additional bedroom), cupboard, spacious living room of 50m2 with pine floor. Kitchen (11m2) with stove, oven and dishwasher. At the rear through both sliding doors and through a second door access to large sunny garden 25m deep x 9m wide with lots of privacy on SW and located at watercourse. is an old wooden shed of 12m2 available in the garden and two terraces (sun and shade). The garden is because of the water completely surrounded on the edge of the yard by a fence for the safety of small children if necessary.