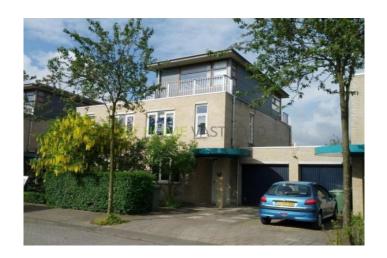

#### For rent

A well-maintained, spacious six-bedroom and two-bathroom apartment on the edge of Park Zestienhoven. In greenery and quiet, affluent neighborhood children. Primary school a short distance in Park Zestienhoven. Other amenities (schools / shops) in Overschie and Hillegersberg easily accessible. At the beginning of the street is a still active mill! Nearby roads A20-A13. available for immediate use.

#### layout:

Ground floor: Front garden with parking. Entrance hall, toilet, door to garage (15m2) with an insulated ceiling (which allows to create additional bedroom), cupboard, spacious living room of 50m2 with pine floor. Kitchen (11m2) with stove, oven and dishwasher. At the rear through both sliding doors and through a second door access to large sunny garden 25m deep x 9m wide with lots of privacy on SW and located at watercourse. is an old wooden shed of 12m2 available in the garden and two terraces (sun and shade). The garden is because of the water completely surrounded on the edge of the yard by a fence for the safety of small children if necessary.