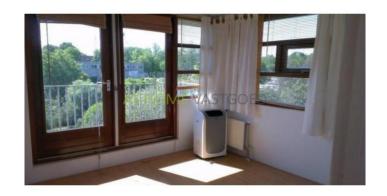

In the living room is the stairs to the 1st floor.

1st floor:

Landing with laminate flooring, CV-loft with washing machine connection.

Three sunny bedrooms:

Slk1: 16m2, located at the rear. French balcony overlooking the spacious backyard. CAI and telephone connection. Laminate flooring.

Slk2: 8m2 with telephone connection and large windows at the front of the house.

Slk3: 9m2 with two windows on both the front of the house, and on the side. Tel connection.

1st bathroom of 6m2 with shower and separate bathtub (both with central thermostatic valves) and sink.