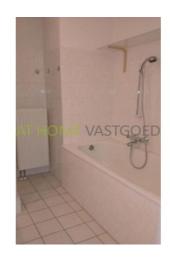

Slk2: 8m2 with telephone connection and large windows at the front of the house.

Slk3: 9m2 with two windows on both the front of the house, and on the side. Tel connection.

1st bathroom of 6m2 with shower and separate bathtub (both with central thermostatic valves) and sink.

Slk4: 12m2 with patio doors to terrace (5m2) overlooking the large backyard.

2nd bathroom adjoining laundry room: approx 5m2, fully tiled, with shower, sink and washer / dryer connections.

Specifics:

Rent is € 1,190 exclusive G / W / L