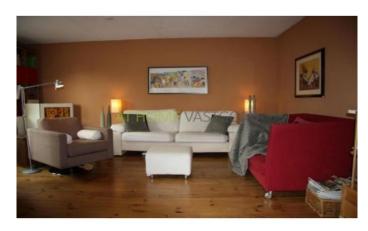

In the living room is the stairs to the 1st floor.

1st floor:

Landing with laminate flooring, CV-loft with washing machine connection.

Three sunny bedrooms:

Slk1: 16m2, located at the rear. French balcony overlooking the spacious backyard. CAI and telephone connection. Laminate flooring.

Slk2: 8m2 with telephone connection and large windows at the front of the house.

Slk3: 9m2 with two windows on both the front of the house, and on the side. Tel connection.

1st bathroom of 6m2 with shower and separate bathtub (both with central thermostatic valves) and sink.