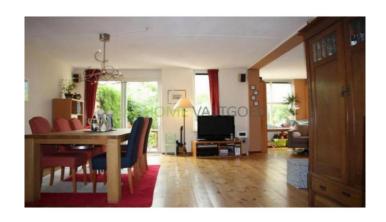

#### layout:

Ground floor: Front garden with parking. Entrance hall, toilet, door to garage (15m2) with an insulated ceiling (which allows to create additional bedroom), cupboard, spacious living room of 50m2 with pine floor. Kitchen (11m2) with stove, oven and dishwasher. At the rear through both sliding doors and through a second door access to large sunny garden 25m deep x 9m wide with lots of privacy on SW and located at watercourse. is an old wooden shed of 12m2 available in the garden and two terraces (sun and shade). The garden is because of the water completely surrounded on the edge of the yard by a fence for the safety of small children if necessary.