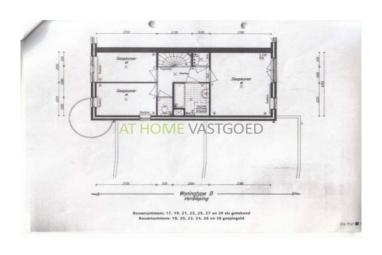

In the living room is the stairs to the 1st floor.

1st floor:

Landing with laminate flooring, CV-loft with washing machine connection.

Three sunny bedrooms:

Slk1: 16m2, located at the rear. French balcony overlooking the spacious backyard. CAI and telephone connection. Laminate flooring.

Slk2: 8m2 with telephone connection and large windows at the front of the house.

Slk3: 9m2 with two windows on both the front of the house, and on the side. Tel connection.

1st bathroom of 6m2 with shower and separate bathtub (both with central thermostatic valves) and sink.

Separate toilet. Open stairs to the 2nd floor.

2nd floor: large sunny open space of approx 18m2 with roof skylight. Completely with a laminate floor. Currently used as a study / work area. Large closet with sliding doors.