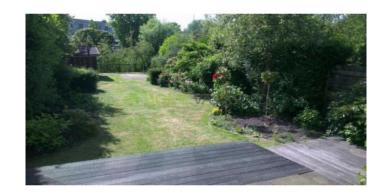

#### layout:

Ground floor: Front garden with parking. Entrance hall, toilet, door to garage (15m2) with an insulated ceiling (which allows to create additional bedroom), cupboard, spacious living room of 50m2 with pine floor. Kitchen (11m2) with stove, oven and dishwasher. At the rear through both sliding doors and through a second door access to large sunny garden 25m deep x 9m wide with lots of privacy on SW and located at watercourse. is an old wooden shed of 12m2 available in the garden and two terraces (sun and shade). The garden is because of the water completely surrounded on the edge of the yard by a fence for the safety of small children if necessary.