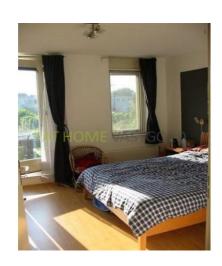

In the living room is the stairs to the 1st floor.

1st floor:

Landing with laminate flooring, CV-loft with washing machine connection.

Three sunny bedrooms:

Slk1: 16m2, located at the rear. French balcony overlooking the spacious backyard. CAI and telephone connection. Laminate flooring.

Slk2: 8m2 with telephone connection and large windows at the front of the house.

Slk3: 9m2 with two windows on both the front of the house, and on the side. Tel connection.

1st bathroom of 6m2 with shower and separate bathtub (both with central thermostatic valves) and sink.