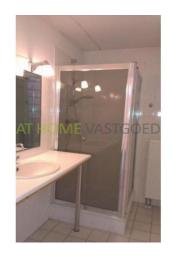

Slk2: 8m2 with telephone connection and large windows at the front of the house.

Slk3: 9m2 with two windows on both the front of the house, and on the side. Tel connection.

1st bathroom of 6m2 with shower and separate bathtub (both with central thermostatic valves) and sink.

Slk4: 12m2 with patio doors to terrace (5m2) overlooking the large backyard.

2nd bathroom adjoining laundry room: approx 5m2, fully tiled, with shower, sink and washer / dryer connections.

Specifics:

Rent is € 1,190 exclusive G / W / L