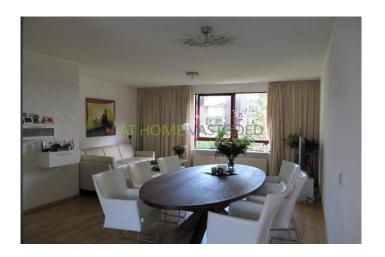

#### layout:

Spacious living room with lots of light. Through the living room you have access to the kitchen with appliances. The kitchen has a four ring electric cooker, hood, oven, fridge with freezer and dishwasher.