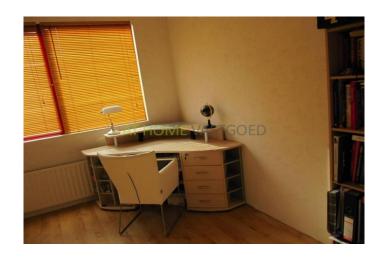

#### layout:

Spacious living room with lots of light. Through the living room you have access to the kitchen with appliances. The kitchen has a four ring electric cooker, hood, oven, fridge with freezer and dishwasher.

1 large bedroom, two smaller bedrooms. Bathroom.

Apartment is situated on walking distance from the railway station Cappelle Scollevaar. In 13 min by train you will reach the Rotterdam Central Station.