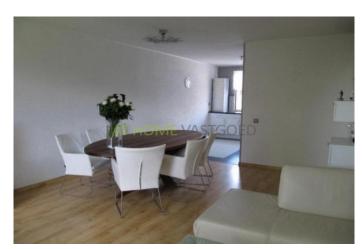

#### Available immediately for rent

Nice 4 room apartment for rent in Capelle aan den Ijssel, on a quite location with a nice open view en enough parkingspace. The apartment is on the 1st floor with a lot of light. The apartement is furnished, has 3 bedrooms, a luxury kitchen and a balcony. Bathroom with bath.

#### layout:

Spacious living room with lots of light. Through the living room you have access to the kitchen with appliances. The kitchen has a four ring electric cooker, hood, oven, fridge with freezer and dishwasher.