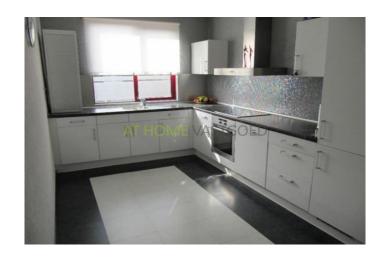

#### layout:

Spacious living room with lots of light. Through the living room you have access to the kitchen with appliances. The kitchen has a four ring electric cooker, hood, oven, fridge with freezer and dishwasher.