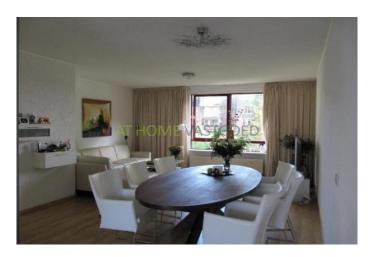

#### layout:

Spacious living room with lots of light. Through the living room you have access to the kitchen with appliances. The kitchen has a four ring electric cooker, hood, oven, fridge with freezer and dishwasher.