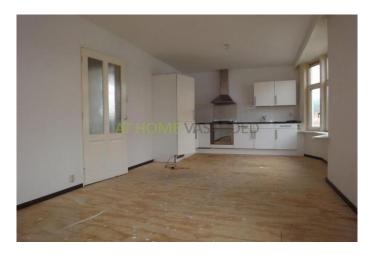

Layout

1st floor: private entrance, stairs to the second floor .

2nd floor: entrance hall with separate toilet, spacious and bright living room with open kitchen and a nice view over the canal. The modern kitchen is equipped with fridge / freezer, gas hob and oven. There are 2 bedrooms, one with fitted wardrobe.

3rd floor: hall, large bathroom with a shower, washbasin, 2nd toilet and plumbing for washing machine. Also on this floor are the spacious 3rd and 4th bedroom.

Dimensions 2nd floor: living room with open kitchen approx: 12,62 m x 3,15 m Bedroom 1: approx 2,30 m x 1,90 m Bedroom 2: approx 3,62 m x 1,93 m