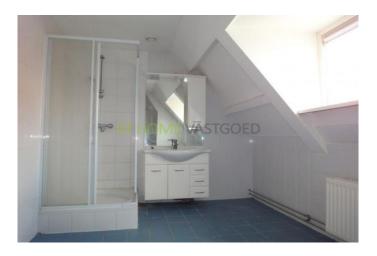

3rd floor: hall, large bathroom with a shower, washbasin, 2nd toilet and plumbing for washing machine. Also on this floor are the spacious 3rd and 4th bedroom.

Dimensions 2nd floor: living room with open kitchen approx: 12,62 m x 3,15 m Bedroom 1: approx 2,30 m x 1,90 m Bedroom 2: approx 3,62 m x 1,93 m