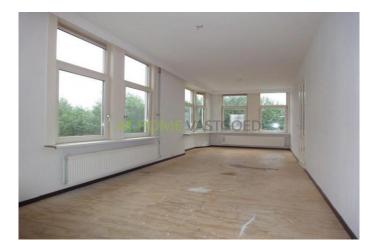

Layout

1st floor: private entrance, stairs to the second floor .

2nd floor: entrance hall with separate toilet, spacious and bright living room with open kitchen and a nice view over the canal. The modern kitchen is equipped with fridge / freezer, gas hob and oven. There are 2 bedrooms, one with fitted wardrobe.

3rd floor: hall, large bathroom with a shower, washbasin, 2nd toilet and plumbing for washing machine. Also on this floor are the spacious 3rd and 4th bedroom.

Dimensions 2nd floor: living room with open kitchen approx: 12,62 m x 3,15 m Bedroom 1: approx 2,30 m x 1,90 m Bedroom 2: approx 3,62 m x 1,93 m