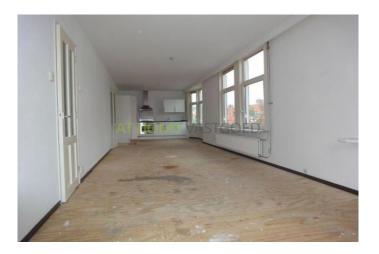

Layout

1st floor: private entrance, stairs to the second floor .

2nd floor: entrance hall with separate toilet, spacious and bright living room with open kitchen and a nice view over the canal. The modern kitchen is equipped with fridge / freezer, gas hob and oven. There are 2 bedrooms, one with fitted wardrobe.

3rd floor: hall, large bathroom with a shower, washbasin, 2nd toilet and plumbing for washing machine. Also on this floor are the spacious 3rd and 4th bedroom.

Dimensions 2nd floor: living room with open kitchen approx: 12,62 m x 3,15 m Bedroom 1: approx 2,30 m x 1,90 m Bedroom 2: approx 3,62 m x 1,93 m