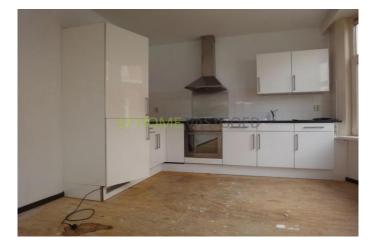

Layout

1st floor: private entrance, stairs to the second floor .

2nd floor: entrance hall with separate toilet, spacious and bright living room with open kitchen and a nice view over the canal. The modern kitchen is equipped with fridge / freezer, gas hob and oven. There are 2 bedrooms, one with fitted wardrobe.