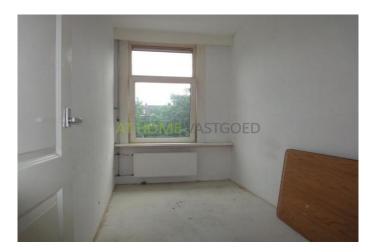

3rd floor: hall, large bathroom with a shower, washbasin, 2nd toilet and plumbing for washing machine. Also on this floor are the spacious 3rd and 4th bedroom.

Dimensions 2nd floor: living room with open kitchen approx: 12,62 m x 3,15 m Bedroom 1: approx 2,30 m x 1,90 m Bedroom 2: approx 3,62 m x 1,93 m

3rd floor: Bedroom 3 : approx 3,84 m x 3,29 m Bedroom 4: approx 4,55 m x 3,66 m Bathroom : approx 4,22 m x 2,15 m

Details:

- Rent € 725 , - exclusive G / W / E

- The deposit is equivalent to one month's rent