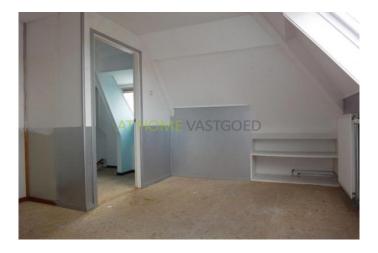

Layout

1st floor: private entrance, stairs to the second floor .

2nd floor: entrance hall with separate toilet, spacious and bright living room with open kitchen and a nice view over the canal. The modern kitchen is equipped with fridge / freezer, gas hob and oven. There are 2 bedrooms, one with fitted wardrobe.

3rd floor: hall, large bathroom with a shower, washbasin, 2nd toilet and plumbing for washing machine. Also on this floor are the spacious 3rd and 4th bedroom.

Dimensions 2nd floor: living room with open kitchen approx: 12,62 m x 3,15 m Bedroom 1: approx 2,30 m x 1,90 m Bedroom 2: approx 3,62 m x 1,93 m

- Immediately available

- The house is bare ( no carpet )