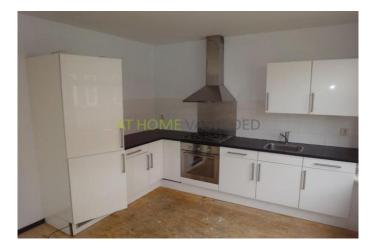

Layout

1st floor: private entrance, stairs to the second floor .

2nd floor: entrance hall with separate toilet, spacious and bright living room with open kitchen and a nice view over the canal. The modern kitchen is equipped with fridge / freezer, gas hob and oven. There are 2 bedrooms, one with fitted wardrobe.