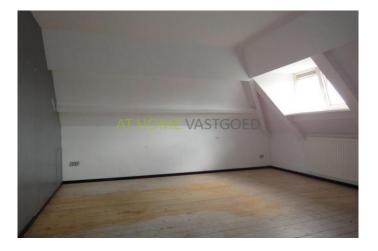

Layout

1st floor: private entrance, stairs to the second floor .

2nd floor: entrance hall with separate toilet, spacious and bright living room with open kitchen and a nice view over the canal. The modern kitchen is equipped with fridge / freezer, gas hob and oven. There are 2 bedrooms, one with fitted wardrobe.

3rd floor: hall, large bathroom with a shower, washbasin, 2nd toilet and plumbing for washing machine. Also on this floor are the spacious 3rd and 4th bedroom.

Dimensions 2nd floor: living room with open kitchen approx: 12,62 m x 3,15 m Bedroom 1: approx 2,30 m x 1,90 m Bedroom 2: approx 3,62 m x 1,93 m

- Immediately available

- The house is bare ( no carpet )