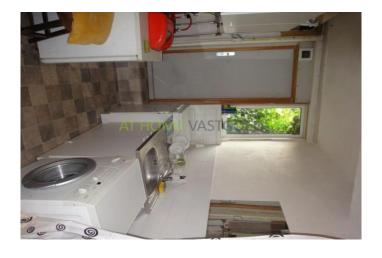

#### For rent

Spacious studio / office of approx 35 m2, located on the Rotterdamsedijk located within walking distance of the lovely center of Schiedam, public transport and exit roads to Rotterdam. The property is equipped with a private kitchen and shower. The toilet is shared with one person.

#### Layout

Ground floor: communal entrance, kitchen with fridge, cooker and washing machine, shower, separate toilet, stairs to the first floor.

1st floor: landing, entrance studio.