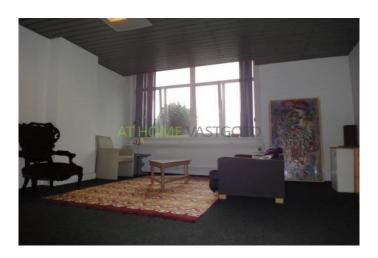

#### Layout

Ground floor: communal entrance, kitchen with fridge, cooker and washing machine, shower, separate toilet, stairs to the first floor.

1st floor: landing, entrance studio.