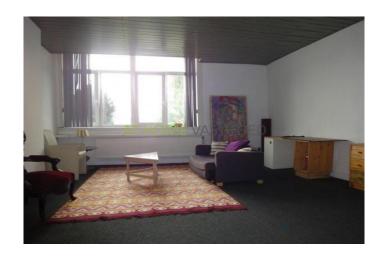

#### Layout

Ground floor: communal entrance, kitchen with fridge, cooker and washing machine, shower, separate toilet, stairs to the first floor.

1st floor: landing, entrance studio.