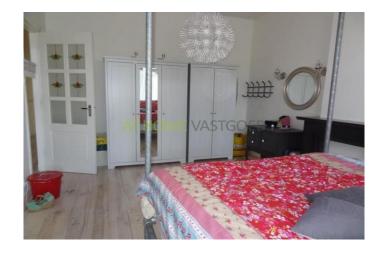

layout:

Stairs to the 2nd floor. Spacious hall with wc. Large and bright living room at the back with an luxurious and fully equipped open kitchen. At the front is the spacious master bedroom and a bedroom / study room. Through an internal staircase you have access to the 3rd floor. Very luxurious and large bathroom with separate shower, bath, washing machine and double sink. At the front is the 3rd bedroom.

dimensions:

Living room: 9 x 3,55 m Kitchen: 2.7 x 2.08 m Bedroom: 3.57 x 5 m

Study / Bedroom: 3 x 1,95 m

Bedroom: 3 x 5.6 m Bathroom: 3.46 x 3.44 m