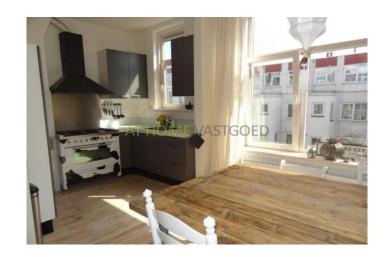

layout:

Stairs to the 2nd floor. Spacious hall with wc. Large and bright living room at the back with an luxurious and fully equipped open kitchen. At the front is the spacious master bedroom and a bedroom / study room. Through an internal staircase you have access to the 3rd floor. Very luxurious and large bathroom with separate shower, bath, washing machine and double sink. At the front is the 3rd bedroom.

dimensions:

Living room: 9 x 3,55 m Kitchen: 2.7 x 2.08 m Bedroom: 3.57 x 5 m

Study / Bedroom: 3 x 1,95 m

Bedroom: 3 x 5.6 m Bathroom: 3.46 x 3.44 m