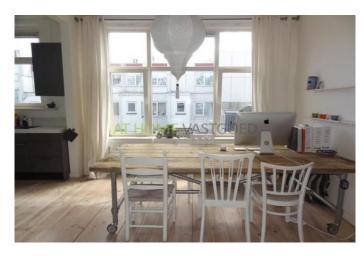

layout:

Stairs to the 2nd floor. Spacious hall with wc. Large and bright living room at the back with an luxurious and fully equipped open kitchen. At the front is the spacious master bedroom and a bedroom / study room. Through an internal staircase you have access to the 3rd floor. Very luxurious and large bathroom with separate shower, bath, washing machine and double sink. At the front is the 3rd bedroom.

dimensions:

Living room: 9 x 3,55 m Kitchen: 2.7 x 2.08 m Bedroom: 3.57 x 5 m

Study / Bedroom: 3 x 1,95 m

Bedroom: 3 x 5.6 m Bathroom: 3.46 x 3.44 m