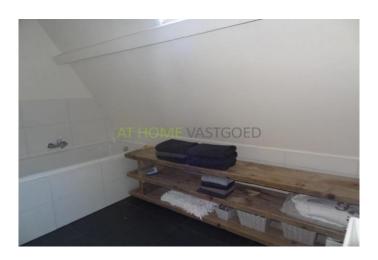

layout:

Stairs to the 2nd floor. Spacious hall with wc. Large and bright living room at the back with an luxurious and fully equipped open kitchen. At the front is the spacious master bedroom and a bedroom / study room. Through an internal staircase you have access to the 3rd floor. Very luxurious and large bathroom with separate shower, bath, washing machine and double sink. At the front is the 3rd bedroom.

dimensions:

Living room: 9 x 3,55 m Kitchen: 2.7 x 2.08 m Bedroom: 3.57 x 5 m

Study / Bedroom: 3 x 1,95 m

Bedroom: 3 x 5.6 m Bathroom: 3.46 x 3.44 m