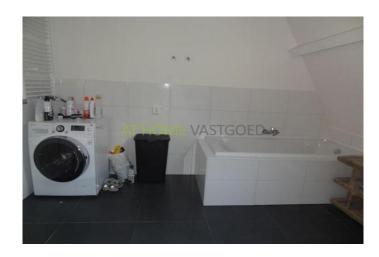

layout:

Stairs to the 2nd floor. Spacious hall with wc. Large and bright living room at the back with an luxurious and fully equipped open kitchen. At the front is the spacious master bedroom and a bedroom / study room. Through an internal staircase you have access to the 3rd floor. Very luxurious and large bathroom with separate shower, bath, washing machine and double sink. At the front is the 3rd bedroom.

dimensions:

Living room: 9 x 3,55 m Kitchen: 2.7 x 2.08 m Bedroom: 3.57 x 5 m

Study / Bedroom: 3 x 1,95 m

Bedroom: 3 x 5.6 m Bathroom: 3.46 x 3.44 m