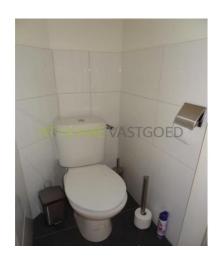

layout:

Stairs to the 2nd floor. Spacious hall with wc. Large and bright living room at the back with an luxurious and fully equipped open kitchen. At the front is the spacious master bedroom and a bedroom / study room. Through an internal staircase you have access to the 3rd floor. Very luxurious and large bathroom with separate shower, bath, washing machine and double sink. At the front is the 3rd bedroom.