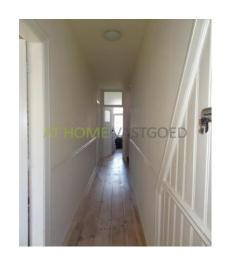

layout:

Stairs to the 2nd floor. Spacious hall with wc. Large and bright living room at the back with an luxurious and fully equipped open kitchen. At the front is the spacious master bedroom and a bedroom / study room. Through an internal staircase you have access to the 3rd floor. Very luxurious and large bathroom with separate shower, bath, washing machine and double sink. At the front is the 3rd bedroom.

### Foto's voor Rotterdam, Schiedamseweg