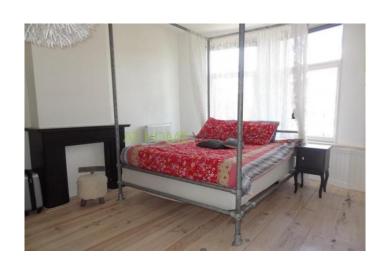

layout:

Stairs to the 2nd floor. Spacious hall with wc. Large and bright living room at the back with an luxurious and fully equipped open kitchen. At the front is the spacious master bedroom and a bedroom / study room. Through an internal staircase you have access to the 3rd floor. Very luxurious and large bathroom with separate shower, bath, washing machine and double sink. At the front is the 3rd bedroom.

dimensions:

Living room: 9 x 3,55 m Kitchen: 2.7 x 2.08 m Bedroom: 3.57 x 5 m

Study / Bedroom: 3 x 1,95 m

Bedroom: 3 x 5.6 m Bathroom: 3.46 x 3.44 m