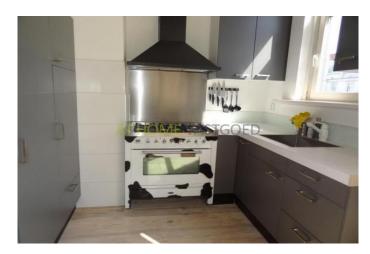

layout:

Stairs to the 2nd floor. Spacious hall with wc. Large and bright living room at the back with an luxurious and fully equipped open kitchen. At the front is the spacious master bedroom and a bedroom / study room. Through an internal staircase you have access to the 3rd floor. Very luxurious and large bathroom with separate shower, bath, washing machine and double sink. At the front is the 3rd bedroom.