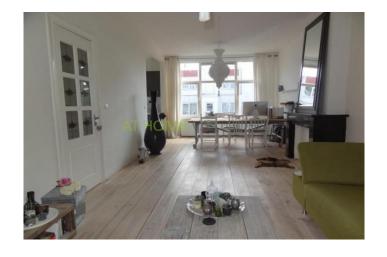

layout:

Stairs to the 2nd floor. Spacious hall with wc. Large and bright living room at the back with an luxurious and fully equipped open kitchen. At the front is the spacious master bedroom and a bedroom / study room. Through an internal staircase you have access to the 3rd floor. Very luxurious and large bathroom with separate shower, bath, washing machine and double sink. At the front is the 3rd bedroom.

dimensions:

Living room: 9 x 3,55 m Kitchen: 2.7 x 2.08 m Bedroom: 3.57 x 5 m

Study / Bedroom: 3 x 1,95 m

Bedroom: 3 x 5.6 m Bathroom: 3.46 x 3.44 m