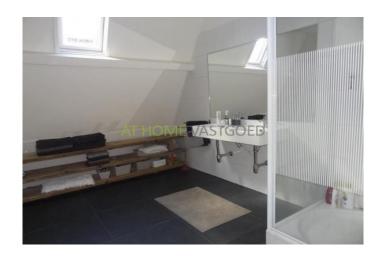

layout:

Stairs to the 2nd floor. Spacious hall with wc. Large and bright living room at the back with an luxurious and fully equipped open kitchen. At the front is the spacious master bedroom and a bedroom / study room. Through an internal staircase you have access to the 3rd floor. Very luxurious and large bathroom with separate shower, bath, washing machine and double sink. At the front is the 3rd bedroom.

dimensions:

Living room: 9 x 3,55 m Kitchen: 2.7 x 2.08 m Bedroom: 3.57 x 5 m

Study / Bedroom: 3 x 1,95 m

Bedroom: 3 x 5.6 m Bathroom: 3.46 x 3.44 m