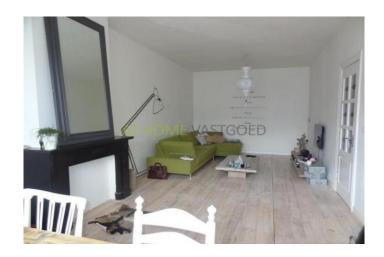

layout:

Stairs to the 2nd floor. Spacious hall with wc. Large and bright living room at the back with an luxurious and fully equipped open kitchen. At the front is the spacious master bedroom and a bedroom / study room. Through an internal staircase you have access to the 3rd floor. Very luxurious and large bathroom with separate shower, bath, washing machine and double sink. At the front is the 3rd bedroom.

dimensions:

Living room: 9 x 3,55 m Kitchen: 2.7 x 2.08 m Bedroom: 3.57 x 5 m

Study / Bedroom: 3 x 1,95 m

Bedroom: 3 x 5.6 m Bathroom: 3.46 x 3.44 m