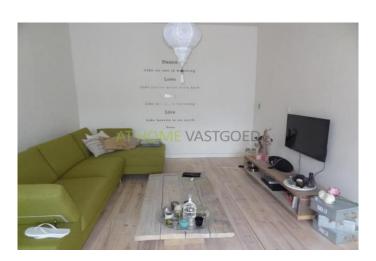

layout:

Stairs to the 2nd floor. Spacious hall with wc. Large and bright living room at the back with an luxurious and fully equipped open kitchen. At the front is the spacious master bedroom and a bedroom / study room. Through an internal staircase you have access to the 3rd floor. Very luxurious and large bathroom with separate shower, bath, washing machine and double sink. At the front is the 3rd bedroom.

dimensions:

Living room: 9 x 3,55 m Kitchen: 2.7 x 2.08 m Bedroom: 3.57 x 5 m

Study / Bedroom: 3 x 1,95 m

Bedroom: 3 x 5.6 m Bathroom: 3.46 x 3.44 m