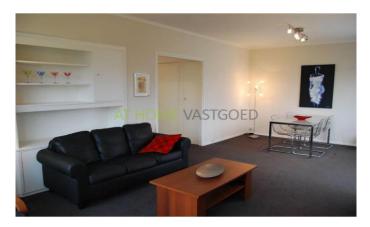

#### View on the website

For rent: furnished 1 bedroom corner apartment in the heart of Kralingen with great views and balconies on the southeast and southwest, opposite Kralingse Bos and Kralingse Plas. layout:

Central entrance with staircase and elevator.

Entrance hall, toilet, bathroom with shower, living room with fitted wardrobes and adjoining balcony, kitchen in original version with fridge / freezer, washing machine, oven, hob and hood. Bathroom with shower, toilet and sink. Spacious bedroom.