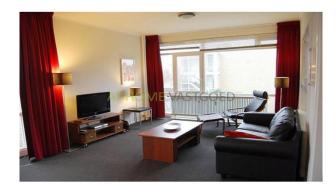

#### View on the website

For rent: furnished 1 bedroom corner apartment in the heart of Kralingen with great views and balconies on the southeast and southwest, opposite Kralingse Bos and Kralingse Plas. layout:

Central entrance with staircase and elevator.

Entrance hall, toilet, bathroom with shower, living room with fitted wardrobes and adjoining balcony, kitchen in original version with fridge / freezer, washing machine, oven, hob and hood. Bathroom with shower, toilet and sink. Spacious bedroom.