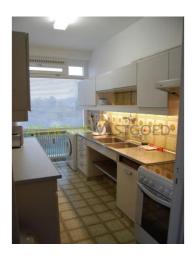

Central entrance with staircase and elevator.

Entrance hall, toilet, bathroom with shower, living room with fitted wardrobes and adjoining balcony, kitchen in original version with fridge / freezer, washing machine, oven, hob and hood. Bathroom with shower, toilet and sink. Spacious bedroom.