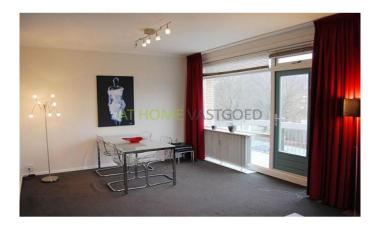

#### View on the website

For rent: furnished 1 bedroom corner apartment in the heart of Kralingen with great views and balconies on the southeast and southwest, opposite Kralingse Bos and Kralingse Plas. layout:

Central entrance with staircase and elevator.

Entrance hall, toilet, bathroom with shower, living room with fitted wardrobes and adjoining balcony, kitchen in original version with fridge / freezer, washing machine, oven, hob and hood. Bathroom with shower, toilet and sink. Spacious bedroom.