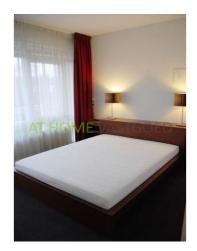

Central entrance with staircase and elevator.

Entrance hall, toilet, bathroom with shower, living room with fitted wardrobes and adjoining balcony, kitchen in original version with fridge / freezer, washing machine, oven, hob and hood. Bathroom with shower, toilet and sink. Spacious bedroom.