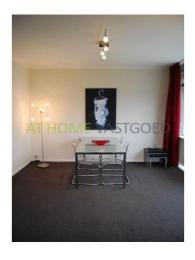

#### View on the website

For rent: furnished 1 bedroom corner apartment in the heart of Kralingen with great views and balconies on the southeast and southwest, opposite Kralingse Bos and Kralingse Plas. layout:

Central entrance with staircase and elevator.

Entrance hall, toilet, bathroom with shower, living room with fitted wardrobes and adjoining balcony, kitchen in original version with fridge / freezer, washing machine, oven, hob and hood. Bathroom with shower, toilet and sink. Spacious bedroom.