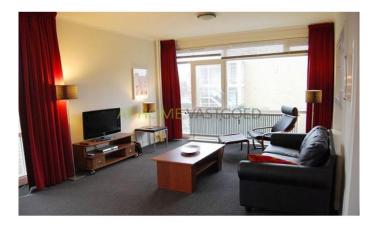

#### View on the website

For rent: furnished 1 bedroom corner apartment in the heart of Kralingen with great views and balconies on the southeast and southwest, opposite Kralingse Bos and Kralingse Plas. layout:

Central entrance with staircase and elevator.

Entrance hall, toilet, bathroom with shower, living room with fitted wardrobes and adjoining balcony, kitchen in original version with fridge / freezer, washing machine, oven, hob and hood. Bathroom with shower, toilet and sink. Spacious bedroom.