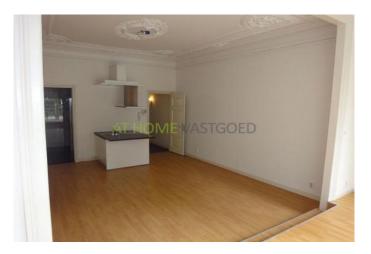

View on the website

For rent

A super studio located in the center of Rotterdam. The studio is situated in at the 1st floor. layout:

Entry through general admission. The neat entrance with marble floor provides access to the studio. Through the hall (general) there is access to the room at the rear. The room of approx 28m2. features an open kitchen in the form of an island. The bathroom has a toilet, shower and bathroom cabinet and is through the living room to reach. Via patio doors there is access to the roof terrace of 35m2. The studio is in perfect condition and has many original things like ornamental ceiling and a fireplace in the bedroom. Public transport, such as tram, bus, subway at 1 min walking distance. The city center is in front of the door. The studio is located above a nightspot 'the Vibes'.