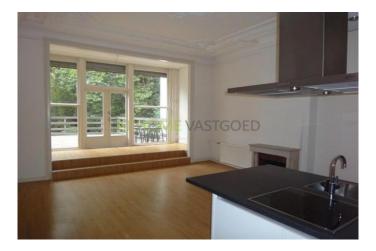

View on the website

For rent

A super studio located in the center of Rotterdam. The studio is situated in at the 1st floor. layout:

Entry through general admission. The neat entrance with marble floor provides access to the studio. Through the hall (general) there is access to the room at the rear. The room of approx 28m2. features an open kitchen in the form of an island. The bathroom has a toilet, shower and bathroom cabinet and is through the living room to reach. Via patio doors there is access to the roof terrace of 35m2. The studio is in perfect condition and has many original things like ornamental ceiling and a fireplace in the bedroom. Public transport, such as tram, bus, subway at 1 min walking distance. The city center is in front of the door. The studio is located above a nightspot 'the Vibes'.