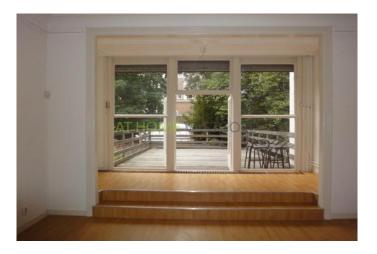

View on the website

For rent

A super studio located in the center of Rotterdam. The studio is situated in at the 1st floor. layout:

Entry through general admission. The neat entrance with marble floor provides access to the studio. Through the hall (general) there is access to the room at the rear. The room of approx 28m2. features an open kitchen in the form of an island. The bathroom has a toilet, shower and bathroom cabinet and is through the living room to reach. Via patio doors there is access to the roof terrace of 35m2. The studio is in perfect condition and has many original things like ornamental ceiling and a fireplace in the bedroom. Public transport, such as tram, bus, subway at 1 min walking distance. The city center is in front of the door. The studio is located above a nightspot 'the Vibes'.