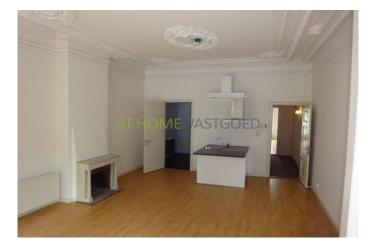

View on the website

For rent

A super studio located in the center of Rotterdam. The studio is situated in at the 1st floor. layout:

Entry through general admission. The neat entrance with marble floor provides access to the studio. Through the hall (general) there is access to the room at the rear. The room of approx 28m2. features an open kitchen in the form of an island. The bathroom has a toilet, shower and bathroom cabinet and is through the living room to reach. Via patio doors there is access to the roof terrace of 35m2. The studio is in perfect condition and has many original things like ornamental ceiling and a fireplace in the bedroom. Public transport, such as tram, bus, subway at 1 min walking distance. The city center is in front of the door. The studio is located above a nightspot 'the Vibes'.