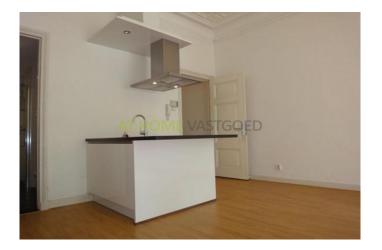

View on the website

For rent

A super studio located in the center of Rotterdam. The studio is situated in at the 1st floor. layout:

Entry through general admission. The neat entrance with marble floor provides access to the studio. Through the hall (general) there is access to the room at the rear. The room of approx 28m2. features an open kitchen in the form of an island. The bathroom has a toilet, shower and bathroom cabinet and is through the living room to reach. Via patio doors there is access to the roof terrace of 35m2. The studio is in perfect condition and has many original things like ornamental ceiling and a fireplace in the bedroom. Public transport, such as tram, bus, subway at 1 min walking distance. The city center is in front of the door. The studio is located above a nightspot 'the Vibes'.