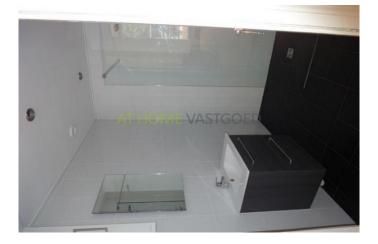

View on the website

For rent

A super studio located in the center of Rotterdam. The studio is situated in at the 1st floor. layout:

Entry through general admission. The neat entrance with marble floor provides access to the studio. Through the hall (general) there is access to the room at the rear. The room of approx 28m2. features an open kitchen in the form of an island. The bathroom has a toilet, shower and bathroom cabinet and is through the living room to reach. Via patio doors there is access to the roof terrace of 35m2. The studio is in perfect condition and has many original things like ornamental ceiling and a fireplace in the bedroom. Public transport, such as tram, bus, subway at 1 min walking distance. The city center is in front of the door. The studio is located above a nightspot 'the Vibes'.