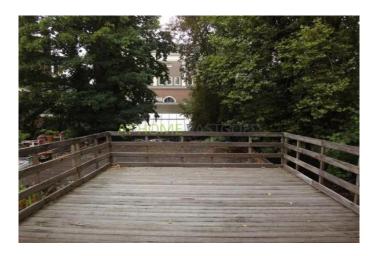

View on the website

For rent

A super studio located in the center of Rotterdam. The studio is situated in at the 1st floor. layout:

Entry through general admission. The neat entrance with marble floor provides access to the studio. Through the hall (general) there is access to the room at the rear. The room of approx 28m2. features an open kitchen in the form of an island. The bathroom has a toilet, shower and bathroom cabinet and is through the living room to reach. Via patio doors there is access to the roof terrace of 35m2. The studio is in perfect condition and has many original things like ornamental ceiling and a fireplace in the bedroom. Public transport, such as tram, bus, subway at 1 min walking distance. The city center is in front of the door. The studio is located above a nightspot 'the Vibes'.