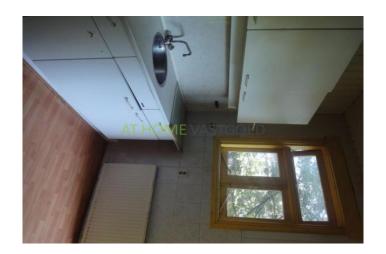

#### layout:

Private entrance to the 3rd and 4th floor. It is a self contained apartment. The L-shaped living room is approx 26m2. The bedroom at the rear is  $2.83 \times 3.95$  m and has a balcony. The kitchen is separate and accessible through the corridor. The 4th floor has a bedroom at the front of  $3.2 \times 4.7$  m The room in between is  $2.1 \times 2.95$  m and the room at the back is  $2.94 \times 4.09$  m This room also features a balcony. The bathroom is accessible from the landing and is fitted with a bathtub. Details:

Available immediately

For this property, a housing permit is required.

Perfectly suitable for 3 people.

owner rather new kitchen with stove and hood.

owner is busy renovating the house (paint and fitted with new laminate flooring)