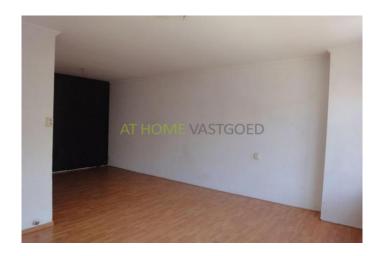

#### layout:

Private entrance to the 3rd and 4th floor. It is a self contained apartment. The L-shaped living room is approx 26m2. The bedroom at the rear is  $2.83 \times 3.95$  m and has a balcony. The kitchen is separate and accessible through the corridor. The 4th floor has a bedroom at the front of  $3.2 \times 4.7$  m The room in between is  $2.1 \times 2.95$  m and the room at the back is  $2.94 \times 4.09$  m This room also features a balcony. The bathroom is accessible from the landing and is fitted with a bathtub. Details:

### Foto's voor Rotterdam, Bonaventurastraat