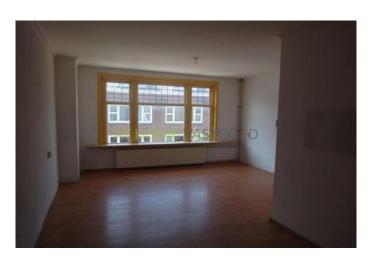

#### layout:

Private entrance to the 3rd and 4th floor. It is a self contained apartment. The L-shaped living room is approx 26m2. The bedroom at the rear is  $2.83 \times 3.95$  m and has a balcony. The kitchen is separate and accessible through the corridor. The 4th floor has a bedroom at the front of  $3.2 \times 4.7$  m The room in between is  $2.1 \times 2.95$  m and the room at the back is  $2.94 \times 4.09$  m This room also features a balcony. The bathroom is accessible from the landing and is fitted with a bathtub. Details: