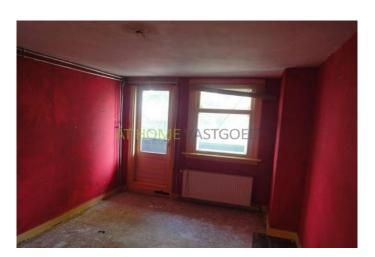

#### layout:

Private entrance to the 3rd and 4th floor. It is a self contained apartment. The L-shaped living room is approx 26m2. The bedroom at the rear is  $2.83 \times 3.95$  m and has a balcony. The kitchen is separate and accessible through the corridor. The 4th floor has a bedroom at the front of  $3.2 \times 4.7$  m The room in between is  $2.1 \times 2.95$  m and the room at the back is  $2.94 \times 4.09$  m This room also features a balcony. The bathroom is accessible from the landing and is fitted with a bathtub. Details:

Available immediately

For this property, a housing permit is required.

Perfectly suitable for 3 people.

owner rather new kitchen with stove and hood.

owner is busy renovating the house (paint and fitted with new laminate flooring)