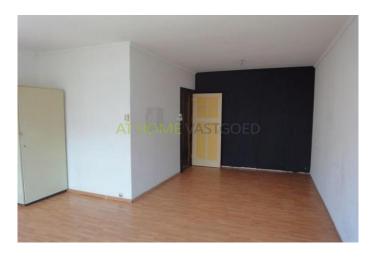

#### layout:

Private entrance to the 3rd and 4th floor. It is a self contained apartment. The L-shaped living room is approx 26m2. The bedroom at the rear is  $2.83 \times 3.95$  m and has a balcony. The kitchen is separate and accessible through the corridor. The 4th floor has a bedroom at the front of  $3.2 \times 4.7$  m The room in between is  $2.1 \times 2.95$  m and the room at the back is  $2.94 \times 4.09$  m This room also features a balcony. The bathroom is accessible from the landing and is fitted with a bathtub. Details:

### Foto's voor Rotterdam, Bonaventurastraat