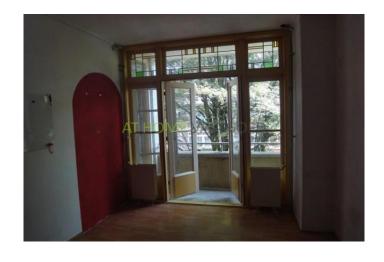

#### layout:

Private entrance to the 3rd and 4th floor. It is a self contained apartment. The L-shaped living room is approx 26m2. The bedroom at the rear is  $2.83 \times 3.95$  m and has a balcony. The kitchen is separate and accessible through the corridor. The 4th floor has a bedroom at the front of  $3.2 \times 4.7$  m The room in between is  $2.1 \times 2.95$  m and the room at the back is  $2.94 \times 4.09$  m This room also features a balcony. The bathroom is accessible from the landing and is fitted with a bathtub. Details: