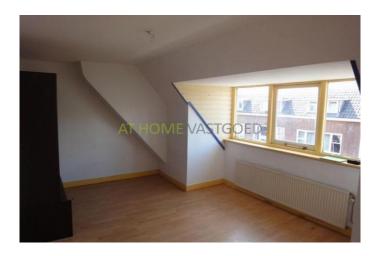

#### layout:

Private entrance to the 3rd and 4th floor. It is a self contained apartment. The L-shaped living room is approx 26m2. The bedroom at the rear is  $2.83 \times 3.95$  m and has a balcony. The kitchen is separate and accessible through the corridor. The 4th floor has a bedroom at the front of  $3.2 \times 4.7$  m The room in between is  $2.1 \times 2.95$  m and the room at the back is  $2.94 \times 4.09$  m This room also features a balcony. The bathroom is accessible from the landing and is fitted with a bathtub. Details: