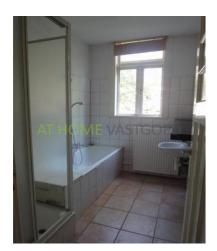

#### View on the website

properties.floor

For rent

Deposit

Spacious floor / studio located on the 1st floor at the Schieweg in Rotterdam Noord. layout:

BG; achieve. communal entrance, private bathroom equipped with shower and toilet, kitchen through the hall to reach. The living area has a size of 10.90 x 3.53 m. The house is heated by central heating and has double glazing.