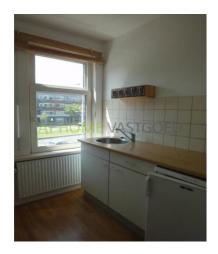

#### View on the website

properties.floor

For rent

Deposit

Spacious floor / studio located on the 1st floor at the Schieweg in Rotterdam Noord. layout:

BG; achieve. communal entrance, private bathroom equipped with shower and toilet, kitchen through the hall to reach. The living area has a size of 10.90 x 3.53 m. The house is heated by central heating and has double glazing.