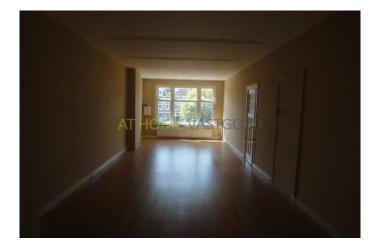

#### View on the website

properties.floor

For rent

Deposit

Spacious floor / studio located on the 1st floor at the Schieweg in Rotterdam Noord. layout:

BG; achieve. communal entrance, private bathroom equipped with shower and toilet, kitchen through the hall to reach. The living area has a size of 10.90 x 3.53 m. The house is heated by central heating and has double glazing.