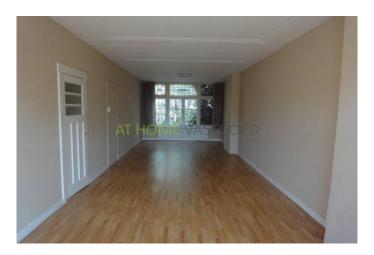

#### View on the website

properties.floor

For rent

Deposit

Spacious floor / studio located on the 1st floor at the Schieweg in Rotterdam Noord. layout:

BG; achieve. communal entrance, private bathroom equipped with shower and toilet, kitchen through the hall to reach. The living area has a size of 10.90 x 3.53 m. The house is heated by central heating and has double glazing.