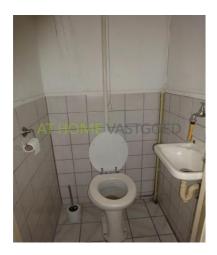

#### View on the website

properties.floor

For rent

Deposit

Spacious floor / studio located on the 1st floor at the Schieweg in Rotterdam Noord. layout:

BG; achieve. communal entrance, private bathroom equipped with shower and toilet, kitchen through the hall to reach. The living area has a size of 10.90 x 3.53 m. The house is heated by central heating and has double glazing.