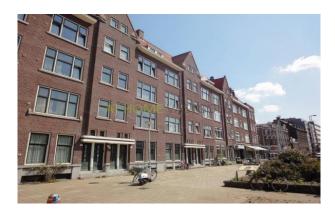

#### View on the website

properties.floor

For rent

Deposit

Spacious floor / studio located on the 1st floor at the Schieweg in Rotterdam Noord. layout:

BG; achieve. communal entrance, private bathroom equipped with shower and toilet, kitchen through the hall to reach. The living area has a size of 10.90 x 3.53 m. The house is heated by central heating and has double glazing.

The house is located near public transportation, shopping center and highway.

Details: Rent € 659, - exclusive G / W / E Deposit € 700.00 Available for up to 1 person. central heating PETS ARE NOT ALLOWED Housing allowance is not possible.