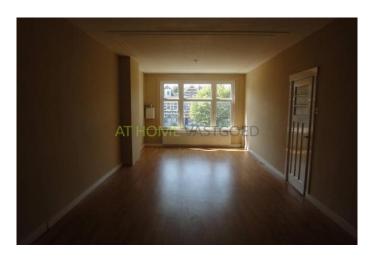

#### View on the website

properties.floor

For rent

Deposit

Spacious floor / studio located on the 1st floor at the Schieweg in Rotterdam Noord. layout:

BG; achieve. communal entrance, private bathroom equipped with shower and toilet, kitchen through the hall to reach. The living area has a size of 10.90 x 3.53 m. The house is heated by central heating and has double glazing.