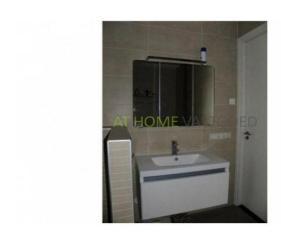

Bedroom 1 is 19 m tall and has a walk-in closet. This bedroom has direct access to the bathroom of 7 m which is equipped with bath, shower, washbasin and a second toilet. 2 bedroom measuring more than 15 meters and provides access to the terrace.