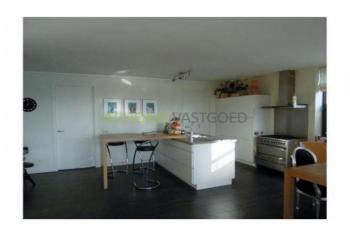

### layout:

After the entrance you will find the spacious hall with access to the living room, bedroom, bathroom and toilet. Living room has an open kitchen. The kitchen has appliances namely a freezer, cooler, hood, dishwasher, separate stove, oven and a dining bar.