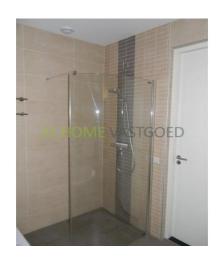

Bedroom 1 is 19 m tall and has a walk-in closet. This bedroom has direct access to the bathroom of 7 m which is equipped with bath, shower, washbasin and a second toilet. 2 bedroom measuring more than 15 meters and provides access to the terrace.