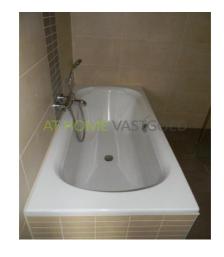

Bedroom 1 is 19 m tall and has a walk-in closet. This bedroom has direct access to the bathroom of 7 m which is equipped with bath, shower, washbasin and a second toilet. 2 bedroom measuring more than 15 meters and provides access to the terrace.