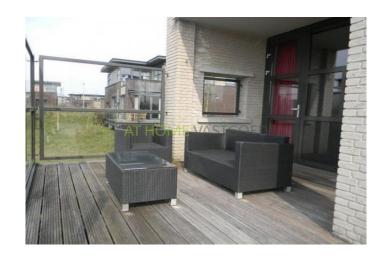

From the living room through a sliding door access to the large terrace of 50 m. This terrace is equipped with a railing and partial glass walls so you can enjoy sheltered from the outside environment.