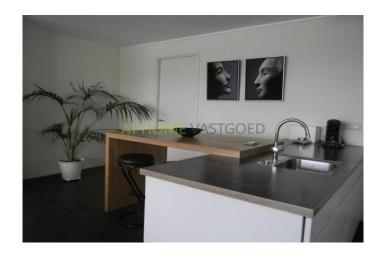

### layout:

After the entrance you will find the spacious hall with access to the living room, bedroom, bathroom and toilet. Living room has an open kitchen. The kitchen has appliances namely a freezer, cooler, hood, dishwasher, separate stove, oven and a dining bar.