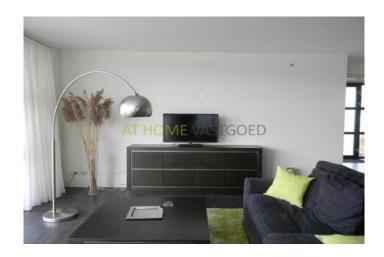

### layout:

After the entrance you will find the spacious hall with access to the living room, bedroom, bathroom and toilet. Living room has an open kitchen. The kitchen has appliances namely a freezer, cooler, hood, dishwasher, separate stove, oven and a dining bar.

## Foto's voor Dordrecht, Tijpoort