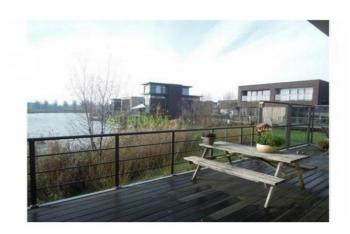

### For Rent in Dordrecht:

This unique three bedroom apartment located on the waterfront with stunning views is situated on the ground floor with all the comforts that implies.

The apartment is part of a detached villa with two independent apartments and is beautifully situated with open views. The district is 10 minutes by bike from the center and central station of Dordrecht and is connected via a bridge to the Wantijpark. The spacious terrace of approx 50 m adjacent to the living room and offers an unobstructed view of the nature, the water and the Watershed Dike. The living area of 120 m is entirely located on the ground floor. The large windows from floor to ceiling windows provide natural light and a view of the water. The comfortable house is fully equipped with underfloor heating. You have parking on site.

From the living room through a sliding door access to the large terrace of 50 m. This terrace is equipped with a railing and partial glass walls so you can enjoy sheltered from the outside environment.