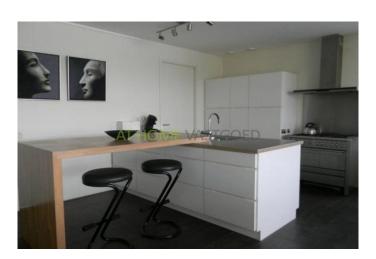

### layout:

After the entrance you will find the spacious hall with access to the living room, bedroom, bathroom and toilet. Living room has an open kitchen. The kitchen has appliances namely a freezer, cooler, hood, dishwasher, separate stove, oven and a dining bar.