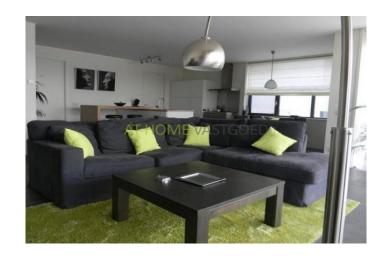

### layout:

After the entrance you will find the spacious hall with access to the living room, bedroom, bathroom and toilet. Living room has an open kitchen. The kitchen has appliances namely a freezer, cooler, hood, dishwasher, separate stove, oven and a dining bar.

## Foto's voor Dordrecht, Tijpoort