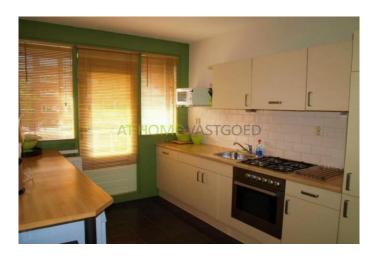

#### Description:

The house has a spacious living room of  $6.50 \times 4.00$ , a spacious kitchen with appliances, including refrigerator, oven, stove and dishwasher. Also here is the washer and dryer.