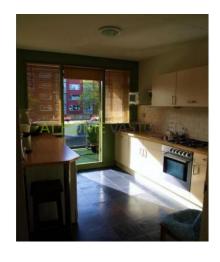

#### Description:

The house has a spacious living room of  $6.50 \times 4.00$ , a spacious kitchen with appliances, including refrigerator, oven, stove and dishwasher. Also here is the washer and dryer.