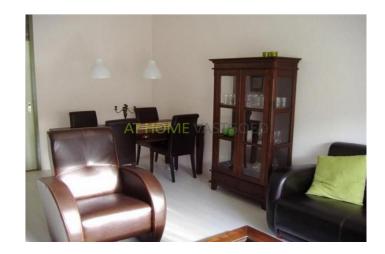

#### Description:

The house has a spacious living room of  $6.50 \times 4.00$ , a spacious kitchen with appliances, including refrigerator, oven, stove and dishwasher. Also here is the washer and dryer.

## Foto's voor Schiedam, Westvest