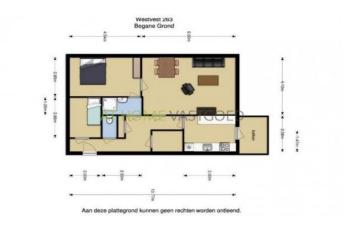

Surface80 m2Bedrooms2Bathrooms1Toilets1

**Rental price** € 950 a month

excl. gas/water/electricity

**Deposit** € 950 **properties.floor** Laminate

View on the website

#### Description:

The house has a spacious living room of  $6.50 \times 4.00$ , a spacious kitchen with appliances, including refrigerator, oven, stove and dishwasher. Also here is the washer and dryer.

Master bedroom with two (separate) beds and large closet. Bedroom II has one box-spring bed and wardrobe. The property includes a large storage area for extra storage. On the ground floor in the basement is space for two bikes.