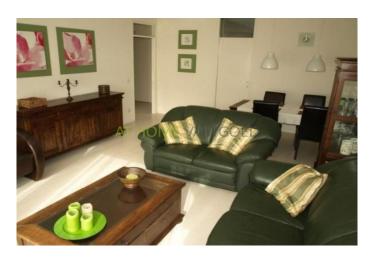

#### Description:

The house has a spacious living room of  $6.50 \times 4.00$ , a spacious kitchen with appliances, including refrigerator, oven, stove and dishwasher. Also here is the washer and dryer.

## Foto's voor Schiedam, Westvest