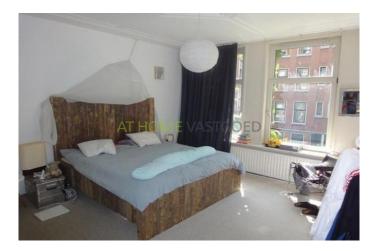

1st floor is divided into three bedrooms and a spacious bathroom with shower. The bedrooms at the rear are about 2 x 3.5 m and 3 x 5m. The front bedroom has a size of 5 x 4.5, and is very light because of the large windows. Details: