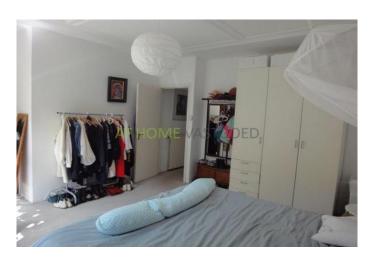

1st floor is divided into three bedrooms and a spacious bathroom with shower. The bedrooms at the rear are about 2 x 3.5 m and 3 x 5m. The front bedroom has a size of 5 x 4.5, and is very light because of the large windows. Details: