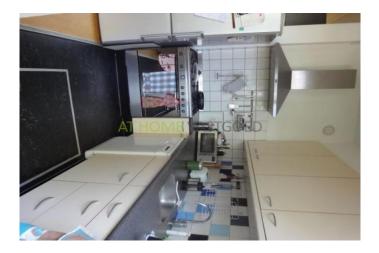

Layout:

Spacious front yard. entrance with access to the hall with toilet. The spacious and light living room has a size of 12 x 3.5 m., And features an open kitchen. There is plumbing for a dishwasher. Through open doors there is access to the large and secluded backyard.