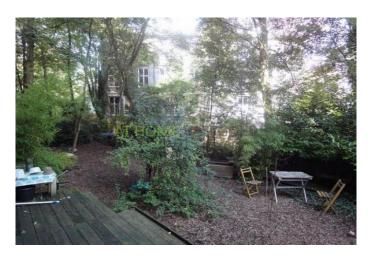

#### For rent

A home located on a quiet street in Rotterdam Delfshaven. The property is spread over 2 floors (ground floor and 1st floor) and is equipped with a front garden and a spacious backyard. Public transport to the center of Rotterdam is easily accessible, as well as the direction of highway. Also shops are 5 minutes walk away. This house is fully equipped, spacious rooms and a very spacious living room. Also, the property is well maintained. The house is still inhabited, but viewing all possible.

Layout:

Spacious front yard. entrance with access to the hall with toilet. The spacious and light living room has a size of 12 x 3.5 m., And features an open kitchen. There is plumbing for a dishwasher. Through open doors there is access to the large and secluded backyard.