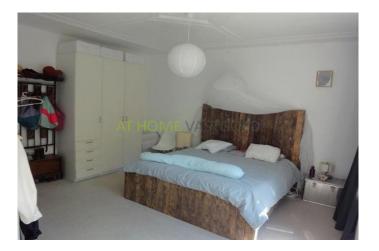

1st floor is divided into three bedrooms and a spacious bathroom with shower. The bedrooms at the rear are about 2 x 3.5 m and 3 x 5m. The front bedroom has a size of 5 x 4.5, and is very light because of the large windows. Details: