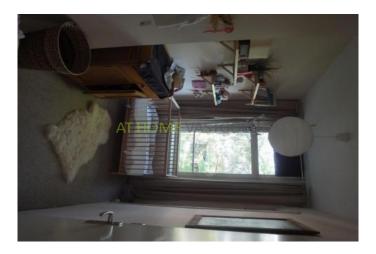

1st floor is divided into three bedrooms and a spacious bathroom with shower. The bedrooms at the rear are about 2 x 3.5 m and 3 x 5m. The front bedroom has a size of 5 x 4.5, and is very light because of the large windows. Details: