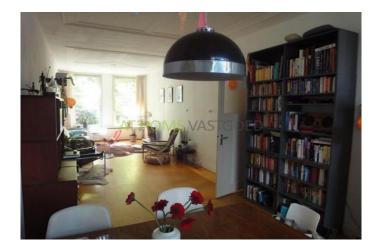

#### For rent

A home located on a quiet street in Rotterdam Delfshaven. The property is spread over 2 floors (ground floor and 1st floor) and is equipped with a front garden and a spacious backyard. Public transport to the center of Rotterdam is easily accessible, as well as the direction of highway. Also shops are 5 minutes walk away. This house is fully equipped, spacious rooms and a very spacious living room. Also, the property is well maintained. The house is still inhabited, but viewing all possible.

Layout:

Spacious front yard. entrance with access to the hall with toilet. The spacious and light living room has a size of 12 x 3.5 m., And features an open kitchen. There is plumbing for a dishwasher. Through open doors there is access to the large and secluded backyard.