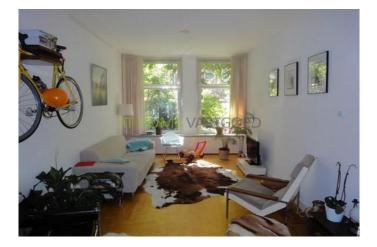

Layout:

Spacious front yard. entrance with access to the hall with toilet. The spacious and light living room has a size of 12 x 3.5 m., And features an open kitchen. There is plumbing for a dishwasher. Through open doors there is access to the large and secluded backyard.