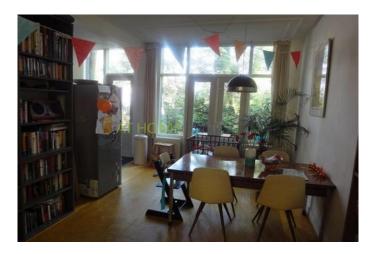

#### For rent

A home located on a quiet street in Rotterdam Delfshaven. The property is spread over 2 floors (ground floor and 1st floor) and is equipped with a front garden and a spacious backyard. Public transport to the center of Rotterdam is easily accessible, as well as the direction of highway. Also shops are 5 minutes walk away. This house is fully equipped, spacious rooms and a very spacious living room. Also, the property is well maintained. The house is still inhabited, but viewing all possible.

Layout:

Spacious front yard. entrance with access to the hall with toilet. The spacious and light living room has a size of 12 x 3.5 m., And features an open kitchen. There is plumbing for a dishwasher. Through open doors there is access to the large and secluded backyard.