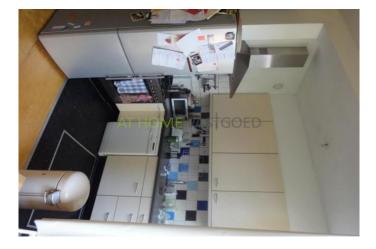

Layout:

Spacious front yard. entrance with access to the hall with toilet. The spacious and light living room has a size of 12 x 3.5 m., And features an open kitchen. There is plumbing for a dishwasher. Through open doors there is access to the large and secluded backyard.