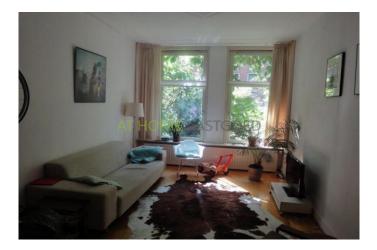

Layout:

Spacious front yard. entrance with access to the hall with toilet. The spacious and light living room has a size of 12 x 3.5 m., And features an open kitchen. There is plumbing for a dishwasher. Through open doors there is access to the large and secluded backyard.