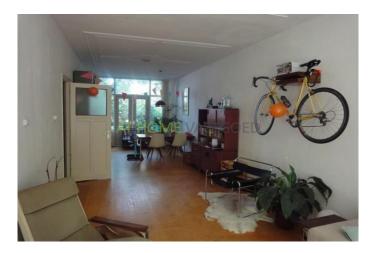

#### For rent

A home located on a quiet street in Rotterdam Delfshaven. The property is spread over 2 floors (ground floor and 1st floor) and is equipped with a front garden and a spacious backyard. Public transport to the center of Rotterdam is easily accessible, as well as the direction of highway. Also shops are 5 minutes walk away. This house is fully equipped, spacious rooms and a very spacious living room. Also, the property is well maintained. The house is still inhabited, but viewing all possible.

Layout:

Spacious front yard. entrance with access to the hall with toilet. The spacious and light living room has a size of 12 x 3.5 m., And features an open kitchen. There is plumbing for a dishwasher. Through open doors there is access to the large and secluded backyard.