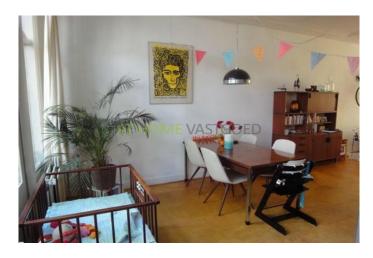

#### For rent

A home located on a quiet street in Rotterdam Delfshaven. The property is spread over 2 floors (ground floor and 1st floor) and is equipped with a front garden and a spacious backyard. Public transport to the center of Rotterdam is easily accessible, as well as the direction of highway. Also shops are 5 minutes walk away. This house is fully equipped, spacious rooms and a very spacious living room. Also, the property is well maintained. The house is still inhabited, but viewing all possible.

Layout:

Spacious front yard. entrance with access to the hall with toilet. The spacious and light living room has a size of 12 x 3.5 m., And features an open kitchen. There is plumbing for a dishwasher. Through open doors there is access to the large and secluded backyard.