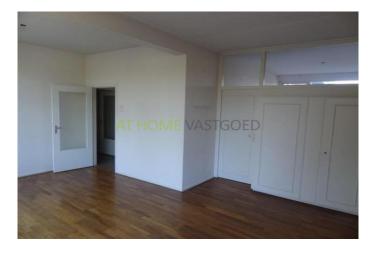

layout:

Entrance into central hall with doorbells and access to the elevator. Apartment entrance through Hall with access to all rooms. The living room at the front is approx 20m2. and has double glazing. The bedroom is located at the rear and is fitted with double glazing and provides access to the balcony. The kitchen is located at the rear and also gives access to the balcony. The toilet and shower are separate. The house is partially equipped with laminate and partly carpeted. Specifics:

#### Foto's voor Rotterdam, Streksingel