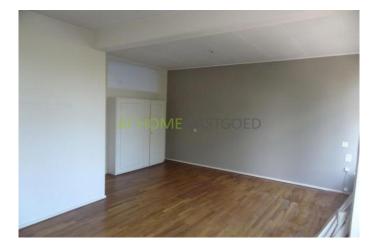

layout:

Entrance into central hall with doorbells and access to the elevator. Apartment entrance through Hall with access to all rooms. The living room at the front is approx 20m2. and has double glazing. The bedroom is located at the rear and is fitted with double glazing and provides access to the balcony. The kitchen is located at the rear and also gives access to the balcony. The toilet and shower are separate. The house is partially equipped with laminate and partly carpeted. Specifics:

#### Foto's voor Rotterdam, Streksingel