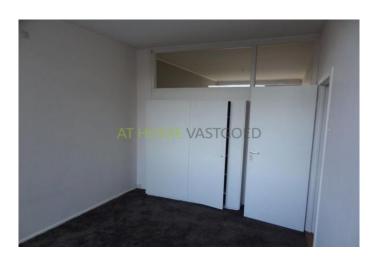

layout:

Entrance into central hall with doorbells and access to the elevator. Apartment entrance through Hall with access to all rooms. The living room at the front is approx 20m2. and has double glazing. The bedroom is located at the rear and is fitted with double glazing and provides access to the balcony. The kitchen is located at the rear and also gives access to the balcony. The toilet and shower are separate. The house is partially equipped with laminate and partly carpeted. Specifics:

#### Foto's voor Rotterdam, Streksingel