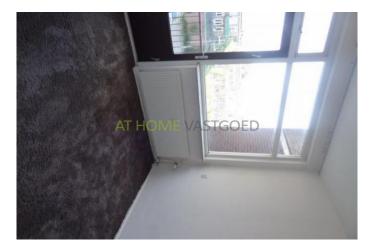

layout:

Entrance into central hall with doorbells and access to the elevator. Apartment entrance through Hall with access to all rooms. The living room at the front is approx 20m2. and has double glazing. The bedroom is located at the rear and is fitted with double glazing and provides access to the balcony. The kitchen is located at the rear and also gives access to the balcony. The toilet and shower are separate. The house is partially equipped with laminate and partly carpeted. Specifics:

#### Foto's voor Rotterdam, Streksingel