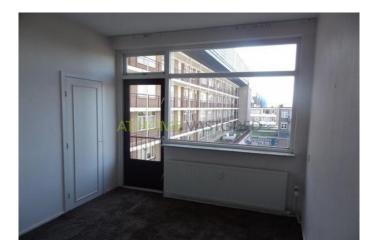

layout:

Entrance into central hall with doorbells and access to the elevator. Apartment entrance through Hall with access to all rooms. The living room at the front is approx 20m2. and has double glazing. The bedroom is located at the rear and is fitted with double glazing and provides access to the balcony. The kitchen is located at the rear and also gives access to the balcony. The toilet and shower are separate. The house is partially equipped with laminate and partly carpeted. Specifics:

#### Foto's voor Rotterdam, Streksingel