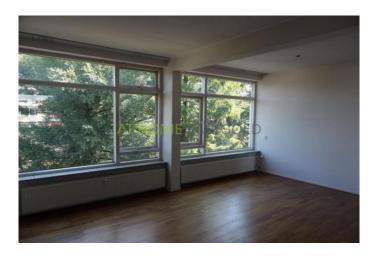

layout:

Entrance into central hall with doorbells and access to the elevator. Apartment entrance through Hall with access to all rooms. The living room at the front is approx 20m2. and has double glazing. The bedroom is located at the rear and is fitted with double glazing and provides access to the balcony. The kitchen is located at the rear and also gives access to the balcony. The toilet and shower are separate. The house is partially equipped with laminate and partly carpeted. Specifics:

#### Foto's voor Rotterdam, Streksingel