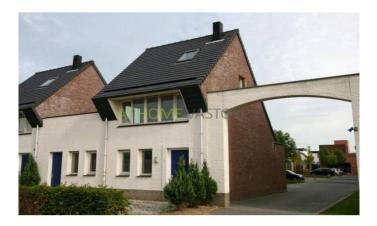

#### Cornerhouse, Langstraat in Rhoon(Portland)

| •                 |                              |
|-------------------|------------------------------|
| Туре              | Cornerhouse                  |
| Interior          | Unfurnished                  |
| Available On      | Immediately (Start contract) |
| Available Until   | Unknown                      |
| Min Rental Period | Determined by landlord       |
| Max Rental Period | Determined by landlord       |
| Surface           | 135 m2                       |
| Bedrooms          | 4                            |
| Bathrooms         | 1                            |
| Toilets           | 2                            |
| Rental price      | € 1075 a month               |
|                   | excl. gas/water/electricity  |
| Deposit           | € 1075                       |
| properties.floor  | Laminate                     |
|                   |                              |

#### View on the website

For rent

Special and spacious house with courtyard, roof terrace and carport located in a fun and child-friendly location in the popular district of Portland. This modern home features include a spacious living room, new modern kitchen, laundry room, 2 bedrooms, roof terrace and a bathroom on the 1st floor, open loft space on the 2nd floor and a bedroom with a bathroom on the ground floor. Within walking distance you will find shops, schools, daycare and recreational public facilities. The delivery in consultation.

### Foto's voor Rhoon, Langstraat