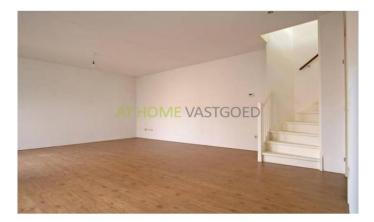

division

Ground floor:

Entrance hallway, stairs cupboard and a toilet with a sink and duoblok. The tiling is done in bright colors.

Atmospheric living room (approx 30 m2) with access to the courtyard through French doors and stairs to the 1st floor. The many windows it is a very light room.

### Foto's voor Rhoon, Langstraat