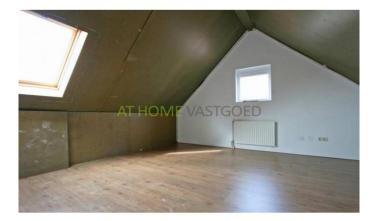

1st floor:

Landing with stairs to the 2nd floor.

Bedroom 2 (approx 14m) with access to the roof terrace through French doors.

Bedroom 3 (approx 13 m) with two Velux skylights.

Neat bathroom (4 m) with sink and shower.

Roof terrace (approx 23 m)

2nd floor:

Open space (approximately 19 m) with drafting HR cv combi boiler (Agpo / 2005) and mechanical ventilation. Specifics

- Spacious, bright house situated in a child-friendly neighborhood
- Centrally located to public facilities
- Roof terrace and patio
- 2 bathrooms