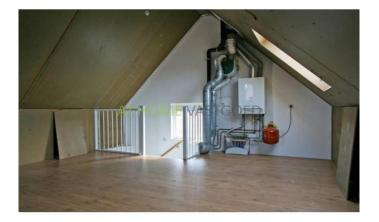

Roof terrace (approx 23 m)

2nd floor:

Open space (approximately 19 m) with drafting HR cv combi boiler (Agpo / 2005) and mechanical ventilation. Specifics

- Spacious, bright house situated in a child-friendly neighborhood
- Centrally located to public facilities
- Roof terrace and patio
- 2 bathrooms