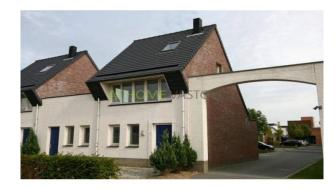

#### Cornerhouse, Langstraat in Rhoon(Portland)

| •                 |                              |
|-------------------|------------------------------|
| Туре              | Cornerhouse                  |
| Interior          | Unfurnished                  |
| Available On      | Immediately (Start contract) |
| Available Until   | Unknown                      |
| Min Rental Period | Determined by landlord       |
| Max Rental Period | Determined by landlord       |
| Surface           | 135 m2                       |
| Bedrooms          | 4                            |
| Bathrooms         | 1                            |
| Toilets           | 2                            |
| Rental price      | € 1075 a month               |
|                   | excl. gas/water/electricity  |
| Deposit           | € 1075                       |
| properties.floor  | Laminate                     |
|                   |                              |

#### View on the website

For rent

Special and spacious house with courtyard, roof terrace and carport located in a fun and child-friendly location in the popular district of Portland. This modern home features include a spacious living room, new modern kitchen, laundry room, 2 bedrooms, roof terrace and a bathroom on the 1st floor, open loft space on the 2nd floor and a bedroom with a bathroom on the ground floor. Within walking distance you will find shops, schools, daycare and recreational public facilities. The delivery in consultation.

### Foto's voor Rhoon, Langstraat