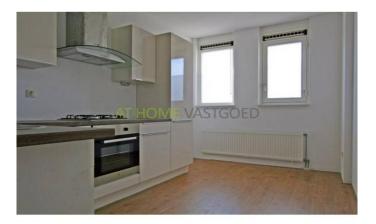

The open kitchen (2012) (approx 11 m) is equipped with a modern kitchen in L-shape with appliances including a refrigerator, freezer, cooker with stainless steel and glass, microwave, oven and dishwasher. The property is decorated in light colors.