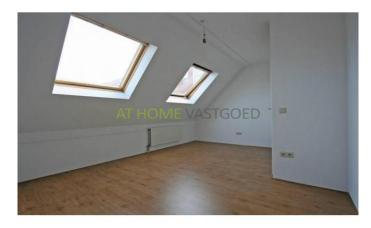

1st floor:

Landing with stairs to the 2nd floor.

Bedroom 2 (approx 14m) with access to the roof terrace through French doors.

Bedroom 3 (approx 13 m) with two Velux skylights.

Neat bathroom (4 m) with sink and shower.

Roof terrace (approx 23 m)

2nd floor:

Open space (approximately 19 m) with drafting HR cv combi boiler (Agpo / 2005) and mechanical ventilation. Specifics

- Spacious, bright house situated in a child-friendly neighborhood
- Centrally located to public facilities
- Roof terrace and patio
- 2 bathrooms