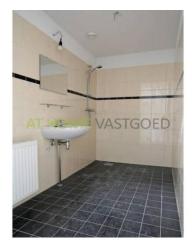

/ Patio (approximately 23 m) with a door to the carport.

Bedroom 1 (approx 16m) with access to the courtyard through a sliding door. This bedroom is a bathroom (4 m) with a sink and a shower.

Through the bathroom you have access to the storage room (about 6 m) with a door to the outside and plumbing for washing machine and dryer.

1st floor:

Landing with stairs to the 2nd floor.

Bedroom 2 (approx 14m) with access to the roof terrace through French doors.

Bedroom 3 (approx 13 m) with two Velux skylights.

Neat bathroom (4 m) with sink and shower.