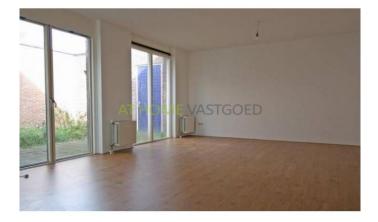

division

Ground floor:

Entrance hallway, stairs cupboard and a toilet with a sink and duoblok. The tiling is done in bright colors.

Atmospheric living room (approx 30 m2) with access to the courtyard through French doors and stairs to the 1st floor. The many windows it is a very light room.

### Foto's voor Rhoon, Langstraat