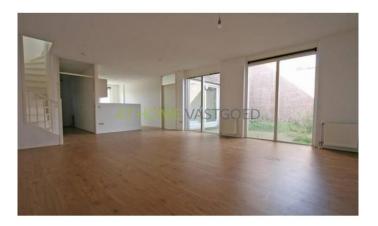

division

Ground floor:

Entrance hallway, stairs cupboard and a toilet with a sink and duoblok. The tiling is done in bright colors.

Atmospheric living room (approx 30 m2) with access to the courtyard through French doors and stairs to the 1st floor. The many windows it is a very light room.

The open kitchen (2012) (approx 11 m) is equipped with a modern kitchen in L-shape with appliances including a refrigerator, freezer, cooker with stainless steel and glass, microwave, oven and dishwasher. The property is decorated in light colors.