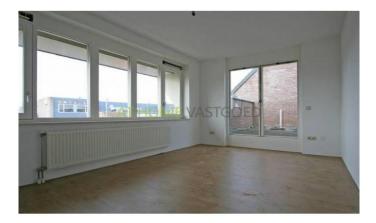

division

Ground floor:

Entrance hallway, stairs cupboard and a toilet with a sink and duoblok. The tiling is done in bright colors.

Atmospheric living room (approx 30 m2) with access to the courtyard through French doors and stairs to the 1st floor. The many windows it is a very light room.