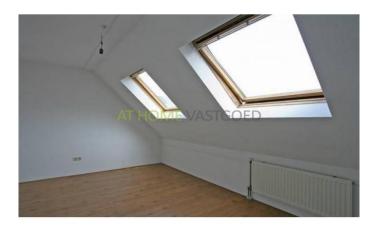

1st floor:

Landing with stairs to the 2nd floor.

Bedroom 2 (approx 14m) with access to the roof terrace through French doors.

Bedroom 3 (approx 13 m) with two Velux skylights.

Neat bathroom (4 m) with sink and shower.

Roof terrace (approx 23 m)

2nd floor:

Open space (approximately 19 m) with drafting HR cv combi boiler (Agpo / 2005) and mechanical ventilation. Specifics

- Spacious, bright house situated in a child-friendly neighborhood
- Centrally located to public facilities
- Roof terrace and patio
- 2 bathrooms