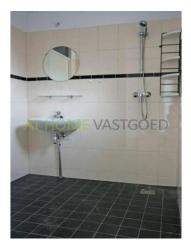

/ Patio (approximately 23 m) with a door to the carport.

Bedroom 1 (approx 16m) with access to the courtyard through a sliding door. This bedroom is a bathroom (4 m) with a sink and a shower.

Through the bathroom you have access to the storage room (about 6 m) with a door to the outside and plumbing for washing machine and dryer.

1st floor:

Landing with stairs to the 2nd floor.

Bedroom 2 (approx 14m) with access to the roof terrace through French doors.

Bedroom 3 (approx 13 m) with two Velux skylights.

Neat bathroom (4 m) with sink and shower.