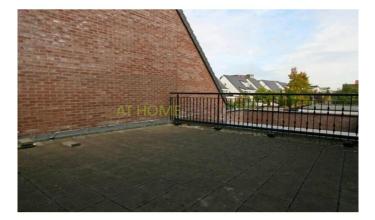

Roof terrace (approx 23 m)

2nd floor:

Open space (approximately 19 m) with drafting HR cv combi boiler (Agpo / 2005) and mechanical ventilation. Specifics

- Spacious, bright house situated in a child-friendly neighborhood
- Centrally located to public facilities
- Roof terrace and patio
- 2 bathrooms