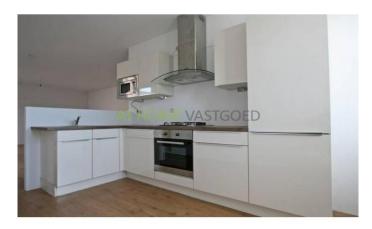

The open kitchen (2012) (approx 11 m) is equipped with a modern kitchen in L-shape with appliances including a refrigerator, freezer, cooker with stainless steel and glass, microwave, oven and dishwasher. The property is decorated in light colors.