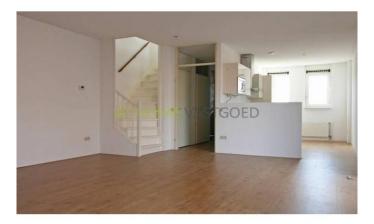

The open kitchen (2012) (approx 11 m) is equipped with a modern kitchen in L-shape with appliances including a refrigerator, freezer, cooker with stainless steel and glass, microwave, oven and dishwasher. The property is decorated in light colors.

### Foto's voor Rhoon, Langstraat