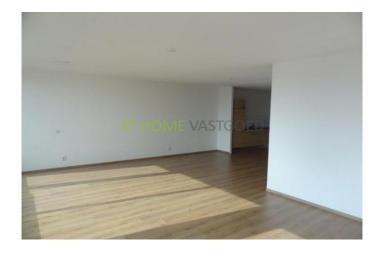

#### 8th floor:

Entrance vestibule, cupboard, hallway, master bedroom, spacious living room with balcony and kitchen. The kitchen has a beautiful modern L-shaped kitchen with plenty of storage and several Pilgrim appliances ie a cooker and fridge / freezer. Through the indoor arena to reach the second bedroom, as well as toilet, storage room with space for washing machine and dryer and bathroom with bath, shower and sink.