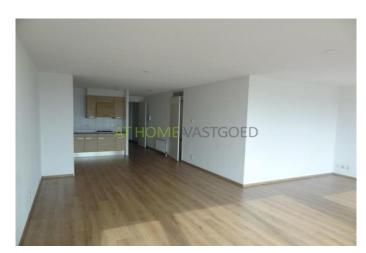

Living on your own garden! From the balcony of this apartment you can enjoy the green courtyard. This is one of the pluses of this property that offer much more,; for solo or tween. The living room with open kitchen of over 50m2 and two spacious bedrooms offer plenty of space!

#### 8th floor:

Entrance vestibule, cupboard, hallway, master bedroom, spacious living room with balcony and kitchen. The kitchen has a beautiful modern L-shaped kitchen with plenty of storage and several Pilgrim appliances ie a cooker and fridge / freezer. Through the indoor arena to reach the second bedroom, as well as toilet, storage room with space for washing machine and dryer and bathroom with bath, shower and sink.