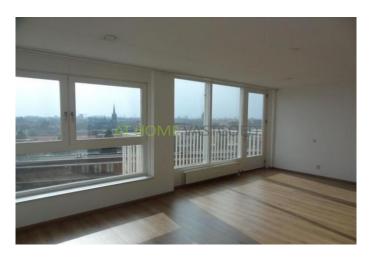

Living on your own garden! From the balcony of this apartment you can enjoy the green courtyard. This is one of the pluses of this property that offer much more,; for solo or tween. The living room with open kitchen of over 50m2 and two spacious bedrooms offer plenty of space!

#### 8th floor:

Entrance vestibule, cupboard, hallway, master bedroom, spacious living room with balcony and kitchen. The kitchen has a beautiful modern L-shaped kitchen with plenty of storage and several Pilgrim appliances ie a cooker and fridge / freezer. Through the indoor arena to reach the second bedroom, as well as toilet, storage room with space for washing machine and dryer and bathroom with bath, shower and sink.