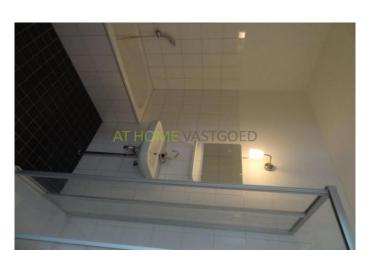

#### 8th floor:

Entrance vestibule, cupboard, hallway, master bedroom, spacious living room with balcony and kitchen. The kitchen has a beautiful modern L-shaped kitchen with plenty of storage and several Pilgrim appliances ie a cooker and fridge / freezer. Through the indoor arena to reach the second bedroom, as well as toilet, storage room with space for washing machine and dryer and bathroom with bath, shower and sink.