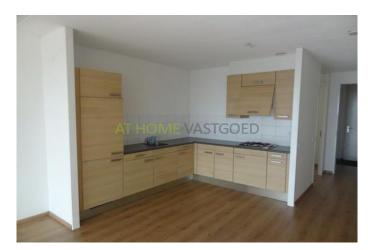

#### 8th floor:

Entrance vestibule, cupboard, hallway, master bedroom, spacious living room with balcony and kitchen. The kitchen has a beautiful modern L-shaped kitchen with plenty of storage and several Pilgrim appliances ie a cooker and fridge / freezer. Through the indoor arena to reach the second bedroom, as well as toilet, storage room with space for washing machine and dryer and bathroom with bath, shower and sink.