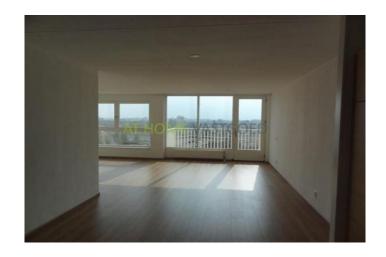

Living on your own garden! From the balcony of this apartment you can enjoy the green courtyard. This is one of the pluses of this property that offer much more,; for solo or tween. The living room with open kitchen of over 50m2 and two spacious bedrooms offer plenty of space!

#### 8th floor:

Entrance vestibule, cupboard, hallway, master bedroom, spacious living room with balcony and kitchen. The kitchen has a beautiful modern L-shaped kitchen with plenty of storage and several Pilgrim appliances ie a cooker and fridge / freezer. Through the indoor arena to reach the second bedroom, as well as toilet, storage room with space for washing machine and dryer and bathroom with bath, shower and sink.