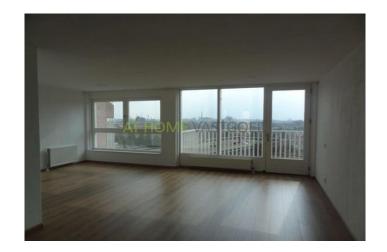

Living on your own garden! From the balcony of this apartment you can enjoy the green courtyard. This is one of the pluses of this property that offer much more,; for solo or tween. The living room with open kitchen of over 50m2 and two spacious bedrooms offer plenty of space!

#### 8th floor:

Entrance vestibule, cupboard, hallway, master bedroom, spacious living room with balcony and kitchen. The kitchen has a beautiful modern L-shaped kitchen with plenty of storage and several Pilgrim appliances ie a cooker and fridge / freezer. Through the indoor arena to reach the second bedroom, as well as toilet, storage room with space for washing machine and dryer and bathroom with bath, shower and sink.