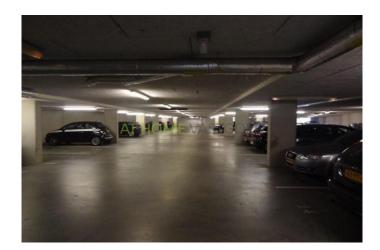

#### overall:

Built in 2007, living area approx 95m, capacity approx 250m, central heating via combi boiler, heat recovery, fully insulated, parking and bicycle storage in the basement.

#### Ground floor:

Luxurious central entrance with elevators. In the basement garage and bicycle storage is available.

### Terms:

The rent is excluding a parking space in the underground car park from € 75, - and

€ 80, - service per month.

The minimum rental period is 1 year