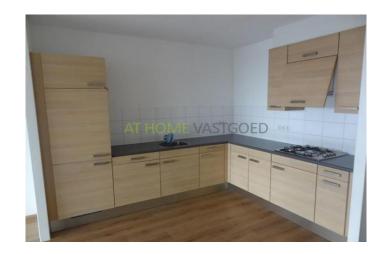

#### 8th floor:

Entrance vestibule, cupboard, hallway, master bedroom, spacious living room with balcony and kitchen. The kitchen has a beautiful modern L-shaped kitchen with plenty of storage and several Pilgrim appliances ie a cooker and fridge / freezer. Through the indoor arena to reach the second bedroom, as well as toilet, storage room with space for washing machine and dryer and bathroom with bath, shower and sink.