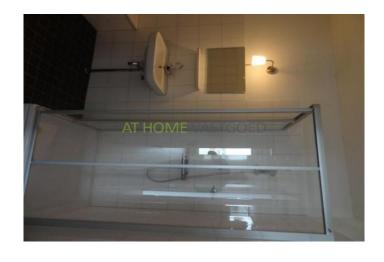

#### 8th floor:

Entrance vestibule, cupboard, hallway, master bedroom, spacious living room with balcony and kitchen. The kitchen has a beautiful modern L-shaped kitchen with plenty of storage and several Pilgrim appliances ie a cooker and fridge / freezer. Through the indoor arena to reach the second bedroom, as well as toilet, storage room with space for washing machine and dryer and bathroom with bath, shower and sink.