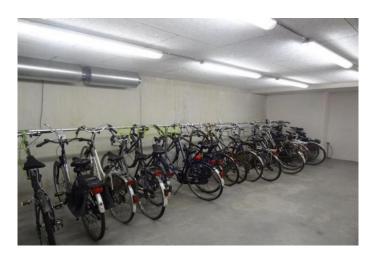

#### overall:

Built in 2007, living area approx 95m, capacity approx 250m, central heating via combi boiler, heat recovery, fully insulated, parking and bicycle storage in the basement.

#### Ground floor:

Luxurious central entrance with elevators. In the basement garage and bicycle storage is available.