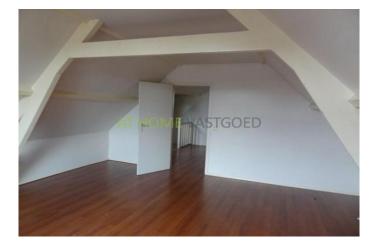

3rd floor; On this floor there are 2 bedrooms of 12m2 and 18m2. and the bathroom with shower, toilet, washbasin and radiator.

The whole house has a laminate floor, central heating and double glazing. Details: