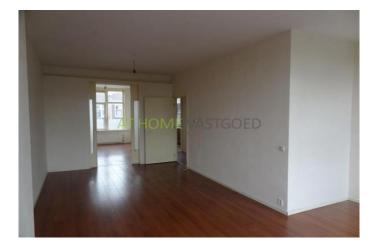

Layout: The property is located on the 2nd and 3rd floor. Entry into the living room on the 2nd floor. The L-shaped living room is located on the front and is very light. On the back is the 1st bedroom of 3x3,5. The kitchen is at the rear and is equipped with stove an extractor.