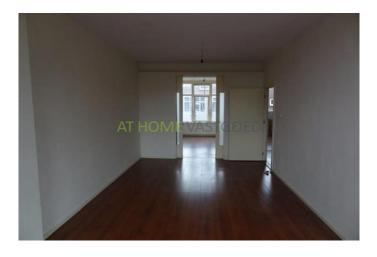

Layout: The property is located on the 2nd and 3rd floor. Entry into the living room on the 2nd floor. The L-shaped living room is located on the front and is very light. On the back is the 1st bedroom of 3x3,5. The kitchen is at the rear and is equipped with stove an extractor.