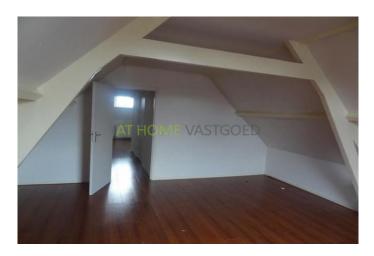

3rd floor; On this floor there are 2 bedrooms of 12m2 and 18m2. and the bathroom with shower, toilet, washbasin and radiator.

The whole house has a laminate floor, central heating and double glazing. Details: