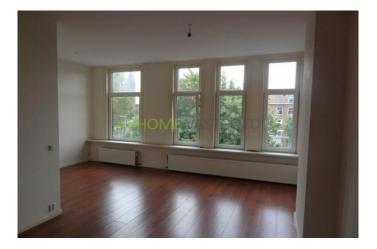

Layout: The property is located on the 2nd and 3rd floor. Entry into the living room on the 2nd floor. The L-shaped living room is located on the front and is very light. On the back is the 1st bedroom of 3x3,5. The kitchen is at the rear and is equipped with stove an extractor.

### Foto's voor Rotterdam, Lange Hilleweg