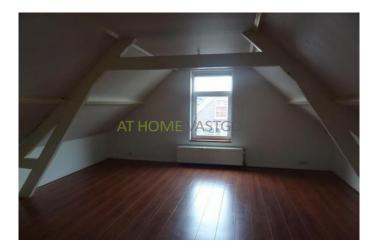

3rd floor; On this floor there are 2 bedrooms of 12m2 and 18m2. and the bathroom with shower, toilet, washbasin and radiator.

The whole house has a laminate floor, central heating and double glazing. Details: