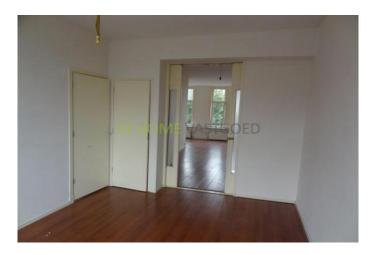

Layout: The property is located on the 2nd and 3rd floor. Entry into the living room on the 2nd floor. The L-shaped living room is located on the front and is very light. On the back is the 1st bedroom of 3x3,5. The kitchen is at the rear and is equipped with stove an extractor.