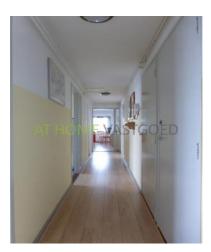

Lay out

Ground floor: closed general entrance, mailboxes, 2 lifts.

8th floor: entrance apartment, hall with separate toilet. 2 bedrooms, fully tiled bathroom with lovely bath and sink. Bright living room with fireplace and fantastic views of this beautiful city. The modern kitchen is equipped with appliances such as ceramic hob, extractor, fridge, freezer, dishwasher and washing machine.

### Foto's voor Rotterdam, Schiedamsedijk