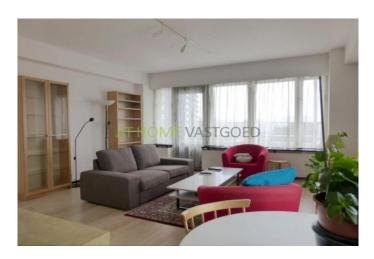

View on the website

For rent

A spacious and furnished 2 bedroom apartment with balcony and fantastic view over the city, located next to the Erasmusburg.

The apartment is located on the 8th floor of the apartment building "Maastorenflat" in the upscale area Scheepvaartkwartier, for years one of the best locations in this beautiful city.

Lay out

Ground floor: closed general entrance, mailboxes, 2 lifts.

8th floor: entrance apartment, hall with separate toilet. 2 bedrooms, fully tiled bathroom with lovely bath and sink. Bright living room with fireplace and fantastic views of this beautiful city. The modern kitchen is equipped with appliances such as ceramic hob, extractor, fridge, freezer, dishwasher and washing machine.