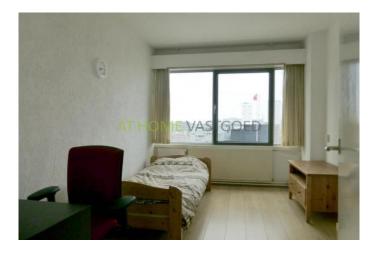

Lay out

Ground floor: closed general entrance, mailboxes, 2 lifts.

8th floor: entrance apartment, hall with separate toilet. 2 bedrooms, fully tiled bathroom with lovely bath and sink. Bright living room with fireplace and fantastic views of this beautiful city. The modern kitchen is equipped with appliances such as ceramic hob, extractor, fridge, freezer, dishwasher and washing machine.