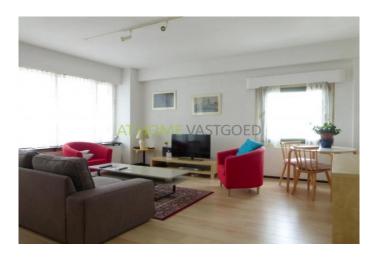

Lay out

Ground floor: closed general entrance, mailboxes, 2 lifts.

8th floor: entrance apartment, hall with separate toilet. 2 bedrooms, fully tiled bathroom with lovely bath and sink. Bright living room with fireplace and fantastic views of this beautiful city. The modern kitchen is equipped with appliances such as ceramic hob, extractor, fridge, freezer, dishwasher and washing machine.

### Foto's voor Rotterdam, Schiedamsedijk