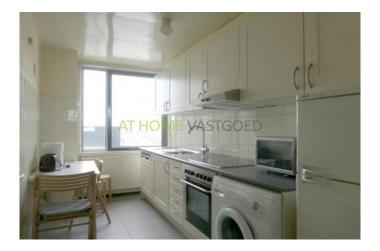

Lay out

Ground floor: closed general entrance, mailboxes, 2 lifts.

8th floor: entrance apartment, hall with separate toilet. 2 bedrooms, fully tiled bathroom with lovely bath and sink. Bright living room with fireplace and fantastic views of this beautiful city. The modern kitchen is equipped with appliances such as ceramic hob, extractor, fridge, freezer, dishwasher and washing machine.