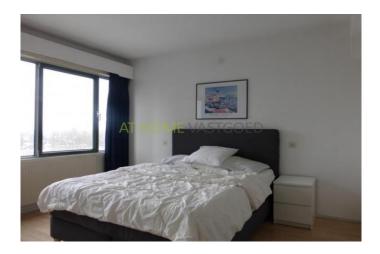

Lay out

Ground floor: closed general entrance, mailboxes, 2 lifts.

8th floor: entrance apartment, hall with separate toilet. 2 bedrooms, fully tiled bathroom with lovely bath and sink. Bright living room with fireplace and fantastic views of this beautiful city. The modern kitchen is equipped with appliances such as ceramic hob, extractor, fridge, freezer, dishwasher and washing machine.