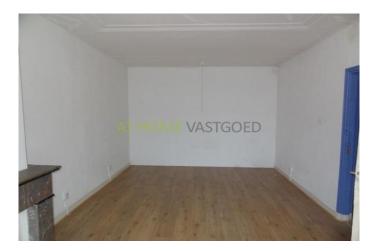

2nd floor: entrance hall with separate toilet and access to the bathroom; with shower and sink .. The first spacious bedroom with marble fireplace, has a size of approx  $6m \times 3,50m$ . The second (bed) room is like the first located at the front of the apartment. It has approx 2,50m x 2,00m. The bedroom at the rear has a size of 6.5 x 3.5 m. and also features a marble fireplace. The kitchen is located at the back and gives access to the balcony. Half 4th floor: Via a staircase to reach the upper floor. Here is a second toilet and second bathroom located; with shower and sink. The fourth bedroom is about 6,00m x 3,50m. and fifth (bed) room is about 2,60m x 2,0m. For 4 people available, then not only shared living room.

### Foto's voor Rotterdam, Mathenesserweg