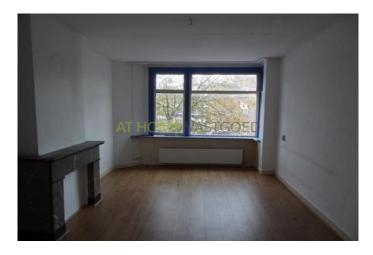

#### For rent

A five room apartment in Rotterdam West. Ideal for 3 to 4 students. This spacious duplex apartment, features brand new central heating, new laminate flooring. On walking distance to the tram or subway station Marconiplein. Layout

2nd floor: entrance hall with separate toilet and access to the bathroom; with shower and sink .. The first spacious bedroom with marble fireplace, has a size of approx  $6m \times 3,50m$ . The second (bed) room is like the first located at the front of the apartment. It has approx 2,50m x 2,00m. The bedroom at the rear has a size of 6.5 x 3.5 m. and also features a marble fireplace. The kitchen is located at the back and gives access to the balcony. Half 4th floor: Via a staircase to reach the upper floor. Here is a second toilet and second bathroom located; with shower and sink. The fourth bedroom is about 6,00m x 3,50m. and fifth (bed) room is about 2,60m x 2,0m. For 4 people available, then not only shared living room.