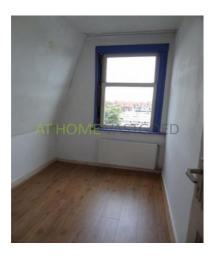

2nd floor: entrance hall with separate toilet and access to the bathroom; with shower and sink .. The first spacious bedroom with marble fireplace, has a size of approx  $6m \times 3,50m$ . The second (bed) room is like the first located at the front of the apartment. It has approx 2,50m x 2,00m. The bedroom at the rear has a size of 6.5 x 3.5 m. and also features a marble fireplace. The kitchen is located at the back and gives access to the balcony. Half 4th floor: Via a staircase to reach the upper floor. Here is a second toilet and second bathroom located; with shower and sink. The fourth bedroom is about 6,00m x 3,50m. and fifth (bed) room is about 2,60m x 2,0m. For 4 people available, then not only shared living room.