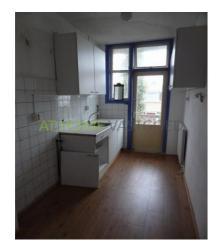

2nd floor: entrance hall with separate toilet and access to the bathroom; with shower and sink .. The first spacious bedroom with marble fireplace, has a size of approx  $6m \times 3,50m$ . The second (bed) room is like the first located at the front of the apartment. It has approx 2,50m x 2,00m. The bedroom at the rear has a size of 6.5 x 3.5 m. and also features a marble fireplace. The kitchen is located at the back and gives access to the balcony. Half 4th floor: Via a staircase to reach the upper floor. Here is a second toilet and second bathroom located; with shower and sink. The fourth bedroom is about 6,00m x 3,50m. and fifth (bed) room is about 2,60m x 2,0m. For 4 people available, then not only shared living room.