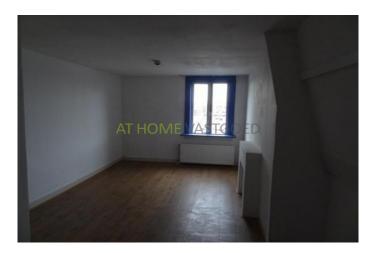

#### For rent

A five room apartment in Rotterdam West. Ideal for 3 to 4 students. This spacious duplex apartment, features brand new central heating, new laminate flooring. On walking distance to the tram or subway station Marconiplein. Layout

2nd floor: entrance hall with separate toilet and access to the bathroom; with shower and sink .. The first spacious bedroom with marble fireplace, has a size of approx  $6m \times 3,50m$ . The second (bed) room is like the first located at the front of the apartment. It has approx 2,50m x 2,00m. The bedroom at the rear has a size of 6.5 x 3.5 m. and also features a marble fireplace. The kitchen is located at the back and gives access to the balcony. Half 4th floor: Via a staircase to reach the upper floor. Here is a second toilet and second bathroom located; with shower and sink. The fourth bedroom is about 6,00m x 3,50m. and fifth (bed) room is about 2,60m x 2,0m. For 4 people available, then not only shared living room.