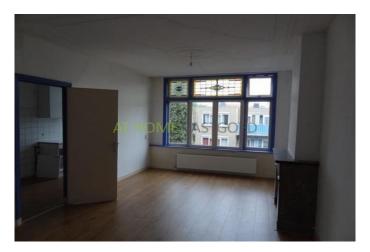

2nd floor: entrance hall with separate toilet and access to the bathroom; with shower and sink .. The first spacious bedroom with marble fireplace, has a size of approx  $6m \times 3,50m$ . The second (bed) room is like the first located at the front of the apartment. It has approx 2,50m x 2,00m. The bedroom at the rear has a size of 6.5 x 3.5 m. and also features a marble fireplace. The kitchen is located at the back and gives access to the balcony. Half 4th floor: Via a staircase to reach the upper floor. Here is a second toilet and second bathroom located; with shower and sink. The fourth bedroom is about 6,00m x 3,50m. and fifth (bed) room is about 2,60m x 2,0m. For 4 people available, then not only shared living room.

### Foto's voor Rotterdam, Mathenesserweg