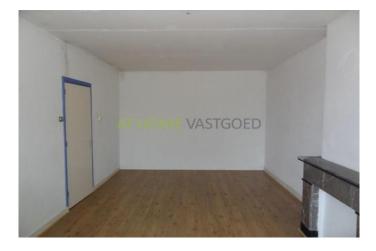

#### For rent

A five room apartment in Rotterdam West. Ideal for 3 to 4 students. This spacious duplex apartment, features brand new central heating, new laminate flooring. On walking distance to the tram or subway station Marconiplein. Layout

2nd floor: entrance hall with separate toilet and access to the bathroom; with shower and sink .. The first spacious bedroom with marble fireplace, has a size of approx  $6m \times 3,50m$ . The second (bed) room is like the first located at the front of the apartment. It has approx 2,50m x 2,00m. The bedroom at the rear has a size of 6.5 x 3.5 m. and also features a marble fireplace. The kitchen is located at the back and gives access to the balcony. Half 4th floor: Via a staircase to reach the upper floor. Here is a second toilet and second bathroom located; with shower and sink. The fourth bedroom is about 6,00m x 3,50m. and fifth (bed) room is about 2,60m x 2,0m. For 4 people available, then not only shared living room.