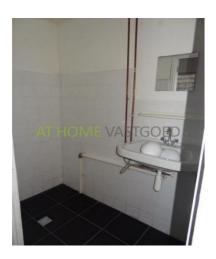

2nd floor: entrance hall with separate toilet and access to the bathroom; with shower and sink .. The first spacious bedroom with marble fireplace, has a size of approx  $6m \times 3,50m$ . The second (bed) room is like the first located at the front of the apartment. It has approx 2,50m x 2,00m. The bedroom at the rear has a size of 6.5 x 3.5 m. and also features a marble fireplace. The kitchen is located at the back and gives access to the balcony. Half 4th floor: Via a staircase to reach the upper floor. Here is a second toilet and second bathroom located; with shower and sink. The fourth bedroom is about 6,00m x 3,50m. and fifth (bed) room is about 2,60m x 2,0m. For 4 people available, then not only shared living room.