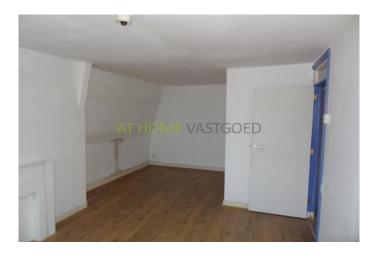

#### For rent

A five room apartment in Rotterdam West. Ideal for 3 to 4 students. This spacious duplex apartment, features brand new central heating, new laminate flooring. On walking distance to the tram or subway station Marconiplein. Layout

2nd floor: entrance hall with separate toilet and access to the bathroom; with shower and sink .. The first spacious bedroom with marble fireplace, has a size of approx  $6m \times 3,50m$ . The second (bed) room is like the first located at the front of the apartment. It has approx 2,50m x 2,00m. The bedroom at the rear has a size of 6.5 x 3.5 m. and also features a marble fireplace. The kitchen is located at the back and gives access to the balcony. Half 4th floor: Via a staircase to reach the upper floor. Here is a second toilet and second bathroom located; with shower and sink. The fourth bedroom is about 6,00m x 3,50m. and fifth (bed) room is about 2,60m x 2,0m. For 4 people available, then not only shared living room.