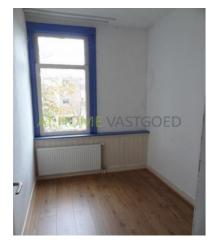

2nd floor: entrance hall with separate toilet and access to the bathroom; with shower and sink .. The first spacious bedroom with marble fireplace, has a size of approx  $6m \times 3,50m$ . The second (bed) room is like the first located at the front of the apartment. It has approx 2,50m x 2,00m. The bedroom at the rear has a size of 6.5 x 3.5 m. and also features a marble fireplace. The kitchen is located at the back and gives access to the balcony. Half 4th floor: Via a staircase to reach the upper floor. Here is a second toilet and second bathroom located; with shower and sink. The fourth bedroom is about 6,00m x 3,50m. and fifth (bed) room is about 2,60m x 2,0m. For 4 people available, then not only shared living room.