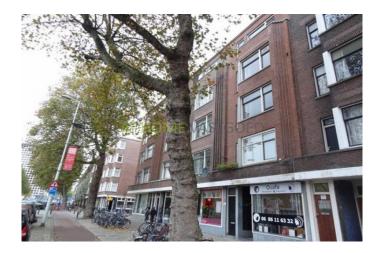

d floor: entrance hall with separate toilet and access to the bathroom; with shower and sink .. The first spacious bedroom with marble fireplace, has a size of approx  $6m \times 3,50m$ . The second (bed) room is like the first located at the front of the apartment. It has approx 2,50m x 2,00m. The bedroom at the rear has a size of 6.5 x 3.5 m. and also features a marble fireplace. The kitchen is located at the back and gives access to the balcony. Half 4th floor: Via a staircase to reach the upper floor. Here is a second toilet and second bathroom located; with shower and sink. The fourth bedroom is about 6,00m x 3,50m. and fifth (bed) room is about 2,60m x 2,0m. For 4 people available, then not only shared living room.

## **AT HOME VASTGOED**

### Foto's voor Rotterdam, Mathenesserweg













## **AT HOME VASTGOED**

### Foto's voor Rotterdam, Mathenesserweg