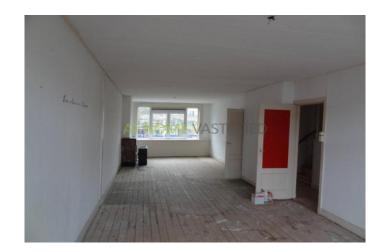

#### For rent

An apartment located on the 2nd and the half of the 3rd floor. Entry on the second floor. Hall with access to the spacious living room (40m2), which can optionally be divided into a living room and bedroom. The kitchen at the back is seperate and there is at the rear balcony. On the front is a small side room of 7m2. On the 3rd floor is a 2nd balcony, a spacious bedroom with access to the bathroom with sink and shower. There is a 2nd toilet to reach through the landing. The house is partially equipped with double glazing and is heated by a gas heater. Public transport stops almost in front of the door and shops and highway nearby.