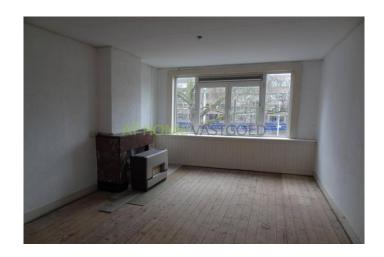

#### For rent

An apartment located on the 2nd and the half of the 3rd floor. Entry on the second floor. Hall with access to the spacious living room (40m2), which can optionally be divided into a living room and bedroom. The kitchen at the back is seperate and there is at the rear balcony. On the front is a small side room of 7m2. On the 3rd floor is a 2nd balcony, a spacious bedroom with access to the bathroom with sink and shower. There is a 2nd toilet to reach through the landing. The house is partially equipped with double glazing and is heated by a gas heater. Public transport stops almost in front of the door and shops and highway nearby.