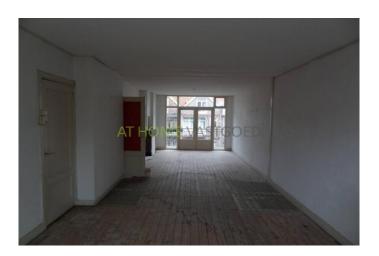

#### For rent

An apartment located on the 2nd and the half of the 3rd floor. Entry on the second floor. Hall with access to the spacious living room (40m2), which can optionally be divided into a living room and bedroom. The kitchen at the back is seperate and there is at the rear balcony. On the front is a small side room of 7m2. On the 3rd floor is a 2nd balcony, a spacious bedroom with access to the bathroom with sink and shower. There is a 2nd toilet to reach through the landing. The house is partially equipped with double glazing and is heated by a gas heater. Public transport stops almost in front of the door and shops and highway nearby.