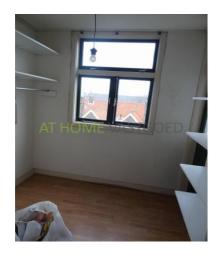

#### For rent

An apartment located on the 2nd and the half of the 3rd floor. Entry on the second floor. Hall with access to the spacious living room (40m2), which can optionally be divided into a living room and bedroom. The kitchen at the back is seperate and there is at the rear balcony. On the front is a small side room of 7m2. On the 3rd floor is a 2nd balcony, a spacious bedroom with access to the bathroom with sink and shower. There is a 2nd toilet to reach through the landing. The house is partially equipped with double glazing and is heated by a gas heater. Public transport stops almost in front of the door and shops and highway nearby.