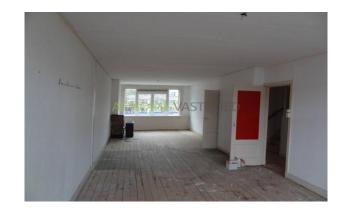

#### For rent

An apartment located on the 2nd and the half of the 3rd floor. Entry on the second floor. Hall with access to the spacious living room (40m2), which can optionally be divided into a living room and bedroom. The kitchen at the back is seperate and there is at the rear balcony. On the front is a small side room of 7m2. On the 3rd floor is a 2nd balcony, a spacious bedroom with access to the bathroom with sink and shower. There is a 2nd toilet to reach through the landing. The house is partially equipped with double glazing and is heated by a gas heater. Public transport stops almost in front of the door and shops and highway nearby.