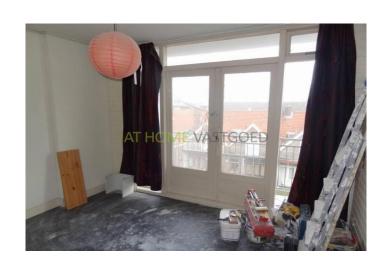

#### For rent

An apartment located on the 2nd and the half of the 3rd floor. Entry on the second floor. Hall with access to the spacious living room (40m2), which can optionally be divided into a living room and bedroom. The kitchen at the back is seperate and there is at the rear balcony. On the front is a small side room of 7m2. On the 3rd floor is a 2nd balcony, a spacious bedroom with access to the bathroom with sink and shower. There is a 2nd toilet to reach through the landing. The house is partially equipped with double glazing and is heated by a gas heater. Public transport stops almost in front of the door and shops and highway nearby.