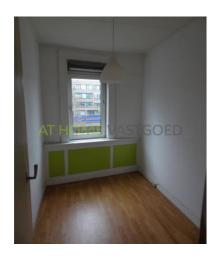

#### For rent

An apartment located on the 2nd and the half of the 3rd floor. Entry on the second floor. Hall with access to the spacious living room (40m2), which can optionally be divided into a living room and bedroom. The kitchen at the back is seperate and there is at the rear balcony. On the front is a small side room of 7m2. On the 3rd floor is a 2nd balcony, a spacious bedroom with access to the bathroom with sink and shower. There is a 2nd toilet to reach through the landing. The house is partially equipped with double glazing and is heated by a gas heater. Public transport stops almost in front of the door and shops and highway nearby.