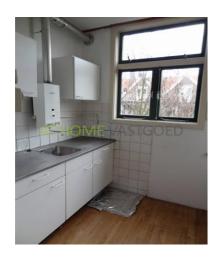

#### For rent

An apartment located on the 2nd and the half of the 3rd floor. Entry on the second floor. Hall with access to the spacious living room (40m2), which can optionally be divided into a living room and bedroom. The kitchen at the back is seperate and there is at the rear balcony. On the front is a small side room of 7m2. On the 3rd floor is a 2nd balcony, a spacious bedroom with access to the bathroom with sink and shower. There is a 2nd toilet to reach through the landing. The house is partially equipped with double glazing and is heated by a gas heater. Public transport stops almost in front of the door and shops and highway nearby.