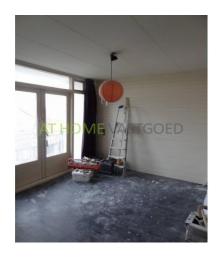

#### For rent

An apartment located on the 2nd and the half of the 3rd floor. Entry on the second floor. Hall with access to the spacious living room (40m2), which can optionally be divided into a living room and bedroom. The kitchen at the back is seperate and there is at the rear balcony. On the front is a small side room of 7m2. On the 3rd floor is a 2nd balcony, a spacious bedroom with access to the bathroom with sink and shower. There is a 2nd toilet to reach through the landing. The house is partially equipped with double glazing and is heated by a gas heater. Public transport stops almost in front of the door and shops and highway nearby.