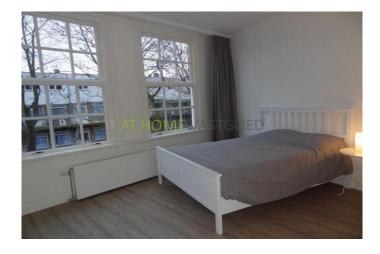

2nd floor: hall with access to all rooms. The living room of approx. 40m2 has a luxurious open kitchen equipped with gas cooker, oven, fridge / freezer and dishwasher. Beautiful designer bathroom with a duo shower, bath and washbasin. Separate toilet. Two spacious bedrooms, one with French balcony. .