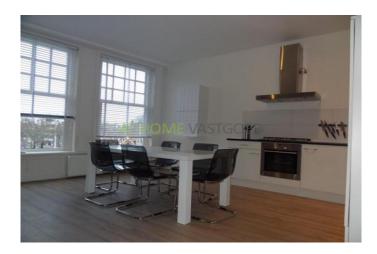

2nd floor: hall with access to all rooms. The living room of approx. 40m2 has a luxurious open kitchen equipped with gas cooker, oven, fridge / freezer and dishwasher. Beautiful designer bathroom with a duo shower, bath and washbasin. Separate toilet. Two spacious bedrooms, one with French balcony. .