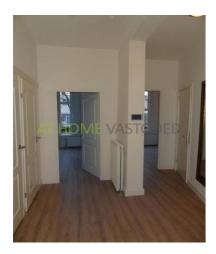

The city center, central station and Nieuwe Binnenweg with many shops and restaurants are located within walking distance. Public transport also nearby.

Layout

Ground floor: beautiful entrance, staircase to the second floor.

2nd floor: hall with access to all rooms. The living room of approx. 40m2 has a luxurious open kitchen equipped with gas cooker, oven, fridge / freezer and dishwasher. Beautiful designer bathroom with a duo shower, bath and washbasin. Separate toilet. Two spacious bedrooms, one with French balcony. .

### Foto's voor Rotterdam, 's-Gravendijkwal

#### Foto's voor Rotterdam, 's-Gravendijkwal