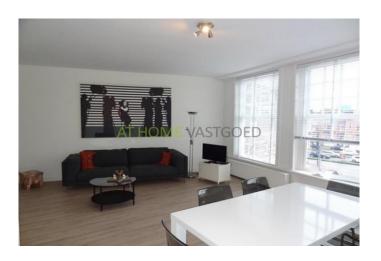

2nd floor: hall with access to all rooms. The living room of approx. 40m2 has a luxurious open kitchen equipped with gas cooker, oven, fridge / freezer and dishwasher. Beautiful designer bathroom with a duo shower, bath and washbasin. Separate toilet. Two spacious bedrooms, one with French balcony. .

### Foto's voor Rotterdam, 's-Gravendijkwal

#### Foto's voor Rotterdam, 's-Gravendijkwal