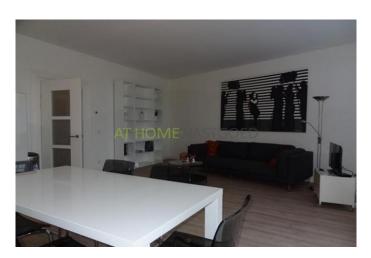

#### View on the website

For rent

A magnificent and completely renovated 2 bedroom apartment located in a historical building on the 's-Gravendijkwal. The apartment has an area of about 85m2 and features a spacious and bright living room and two bedrooms.

2nd floor: hall with access to all rooms. The living room of approx. 40m2 has a luxurious open kitchen equipped with gas cooker, oven, fridge / freezer and dishwasher. Beautiful designer bathroom with a duo shower, bath and washbasin. Separate toilet. Two spacious bedrooms, one with French balcony. .