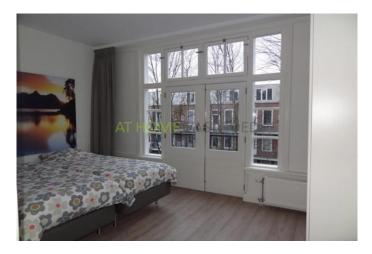

2nd floor: hall with access to all rooms. The living room of approx. 40m2 has a luxurious open kitchen equipped with gas cooker, oven, fridge / freezer and dishwasher. Beautiful designer bathroom with a duo shower, bath and washbasin. Separate toilet. Two spacious bedrooms, one with French balcony. .