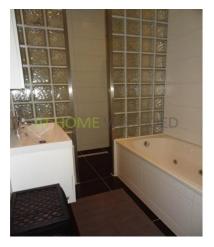

2nd floor: hall with access to all rooms. The living room of approx. 40m2 has a luxurious open kitchen equipped with gas cooker, oven, fridge / freezer and dishwasher. Beautiful designer bathroom with a duo shower, bath and washbasin. Separate toilet. Two spacious bedrooms, one with French balcony. .

### Foto's voor Rotterdam, 's-Gravendijkwal

#### Foto's voor Rotterdam, 's-Gravendijkwal