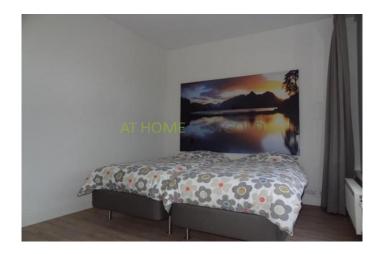

2nd floor: hall with access to all rooms. The living room of approx. 40m2 has a luxurious open kitchen equipped with gas cooker, oven, fridge / freezer and dishwasher. Beautiful designer bathroom with a duo shower, bath and washbasin. Separate toilet. Two spacious bedrooms, one with French balcony. .