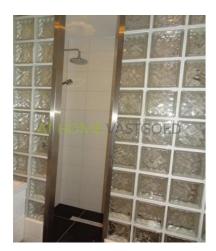

2nd floor: hall with access to all rooms. The living room of approx. 40m2 has a luxurious open kitchen equipped with gas cooker, oven, fridge / freezer and dishwasher. Beautiful designer bathroom with a duo shower, bath and washbasin. Separate toilet. Two spacious bedrooms, one with French balcony. .

### Foto's voor Rotterdam, 's-Gravendijkwal

#### Foto's voor Rotterdam, 's-Gravendijkwal