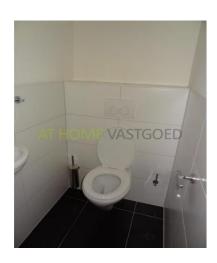

2nd floor: hall with access to all rooms. The living room of approx. 40m2 has a luxurious open kitchen equipped with gas cooker, oven, fridge / freezer and dishwasher. Beautiful designer bathroom with a duo shower, bath and washbasin. Separate toilet. Two spacious bedrooms, one with French balcony. .

### Foto's voor Rotterdam, 's-Gravendijkwal

#### Foto's voor Rotterdam, 's-Gravendijkwal