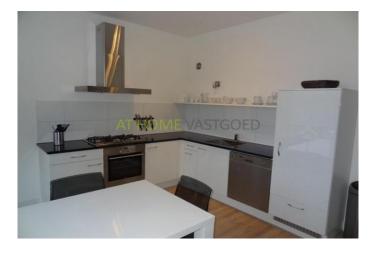

2nd floor: hall with access to all rooms. The living room of approx. 40m2 has a luxurious open kitchen equipped with gas cooker, oven, fridge / freezer and dishwasher. Beautiful designer bathroom with a duo shower, bath and washbasin. Separate toilet. Two spacious bedrooms, one with French balcony. .