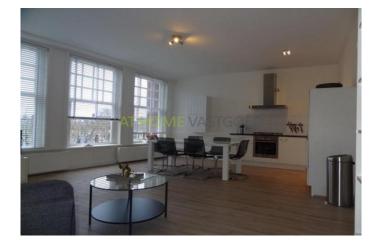

2nd floor: hall with access to all rooms. The living room of approx. 40m2 has a luxurious open kitchen equipped with gas cooker, oven, fridge / freezer and dishwasher. Beautiful designer bathroom with a duo shower, bath and washbasin. Separate toilet. Two spacious bedrooms, one with French balcony. .