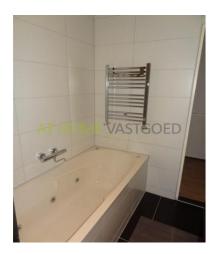

2nd floor: hall with access to all rooms. The living room of approx. 40m2 has a luxurious open kitchen equipped with gas cooker, oven, fridge / freezer and dishwasher. Beautiful designer bathroom with a duo shower, bath and washbasin. Separate toilet. Two spacious bedrooms, one with French balcony. .

### Foto's voor Rotterdam, 's-Gravendijkwal

#### Foto's voor Rotterdam, 's-Gravendijkwal