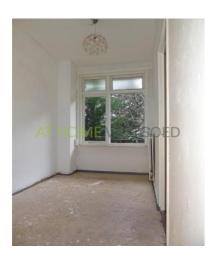

Entrance on ground floor. Stairs to the second floor. Entrance apartment, hallway with access to all rooms. The spacious and bright living room has a size of 30 m2. and gives access to the balcony at the rear. The bedroom of 11 m2. is located on the front and gives access to the balcony at the front. There is another smaller bedroom of 7m2 at the rear. The toilet can be reached through the corridor and is separate from the shower. Through the kitchen there is access to the shower. The apartment is partially double glazed and the apartment is heated by central heating.

#### Foto's voor Rotterdam, Dorpsweg