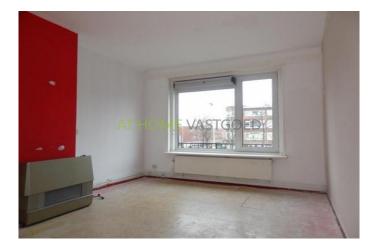

Entrance on ground floor. Stairs to the second floor. Entrance apartment, hallway with access to all rooms. The spacious and bright living room has a size of 30 m2. and gives access to the balcony at the rear. The bedroom of 11 m2. is located on the front and gives access to the balcony at the front. There is another smaller bedroom of 7m2 at the rear. The toilet can be reached through the corridor and is separate from the shower. Through the kitchen there is access to the shower. The apartment is partially double glazed and the apartment is heated by central heating.

#### Foto's voor Rotterdam, Dorpsweg