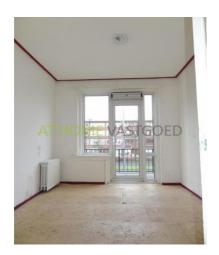

Entrance on ground floor. Stairs to the second floor. Entrance apartment, hallway with access to all rooms. The spacious and bright living room has a size of 30 m2. and gives access to the balcony at the rear. The bedroom of 11 m2. is located on the front and gives access to the balcony at the front. There is another smaller bedroom of 7m2 at the rear. The toilet can be reached through the corridor and is separate from the shower. Through the kitchen there is access to the shower. The apartment is partially double glazed and the apartment is heated by central heating.