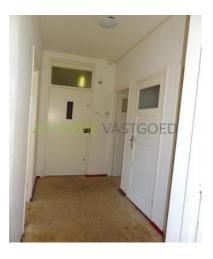

Entrance on ground floor. Stairs to the second floor. Entrance apartment, hallway with access to all rooms. The spacious and bright living room has a size of 30 m2. and gives access to the balcony at the rear. The bedroom of 11 m2. is located on the front and gives access to the balcony at the front. There is another smaller bedroom of 7m2 at the rear. The toilet can be reached through the corridor and is separate from the shower. Through the kitchen there is access to the shower. The apartment is partially double glazed and the apartment is heated by central heating.

#### Foto's voor Rotterdam, Dorpsweg