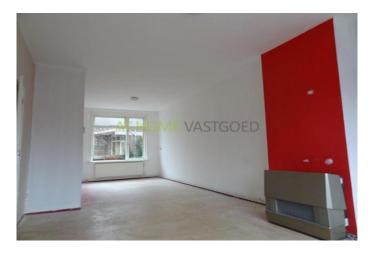

Entrance on ground floor. Stairs to the second floor. Entrance apartment, hallway with access to all rooms. The spacious and bright living room has a size of 30 m2. and gives access to the balcony at the rear. The bedroom of 11 m2. is located on the front and gives access to the balcony at the front. There is another smaller bedroom of 7m2 at the rear. The toilet can be reached through the corridor and is separate from the shower. Through the kitchen there is access to the shower. The apartment is partially double glazed and the apartment is heated by central heating.

#### Foto's voor Rotterdam, Dorpsweg