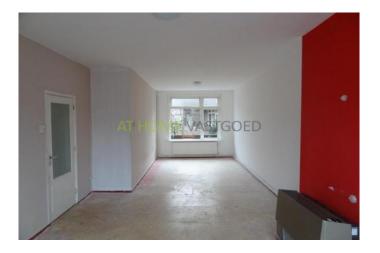

Entrance on ground floor. Stairs to the second floor. Entrance apartment, hallway with access to all rooms. The spacious and bright living room has a size of 30 m2. and gives access to the balcony at the rear. The bedroom of 11 m2. is located on the front and gives access to the balcony at the front. There is another smaller bedroom of 7m2 at the rear. The toilet can be reached through the corridor and is separate from the shower. Through the kitchen there is access to the shower. The apartment is partially double glazed and the apartment is heated by central heating.

#### Foto's voor Rotterdam, Dorpsweg