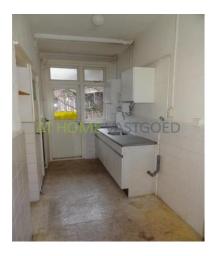

Entrance on ground floor. Stairs to the second floor. Entrance apartment, hallway with access to all rooms. The spacious and bright living room has a size of 30 m2. and gives access to the balcony at the rear. The bedroom of 11 m2. is located on the front and gives access to the balcony at the front. There is another smaller bedroom of 7m2 at the rear. The toilet can be reached through the corridor and is separate from the shower. Through the kitchen there is access to the shower. The apartment is partially double glazed and the apartment is heated by central heating.

#### Foto's voor Rotterdam, Dorpsweg