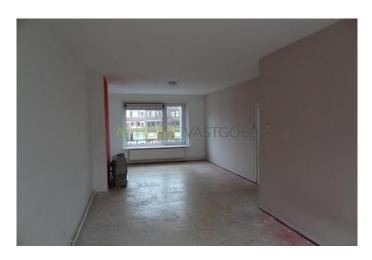

Entrance on ground floor. Stairs to the second floor. Entrance apartment, hallway with access to all rooms. The spacious and bright living room has a size of 30 m2. and gives access to the balcony at the rear. The bedroom of 11 m2. is located on the front and gives access to the balcony at the front. There is another smaller bedroom of 7m2 at the rear. The toilet can be reached through the corridor and is separate from the shower. Through the kitchen there is access to the shower. The apartment is partially double glazed and the apartment is heated by central heating.

#### Foto's voor Rotterdam, Dorpsweg