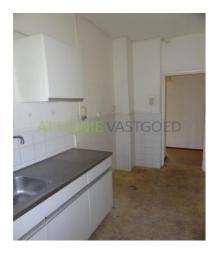

Entrance on ground floor. Stairs to the second floor. Entrance apartment, hallway with access to all rooms. The spacious and bright living room has a size of 30 m2. and gives access to the balcony at the rear. The bedroom of 11 m2. is located on the front and gives access to the balcony at the front. There is another smaller bedroom of 7m2 at the rear. The toilet can be reached through the corridor and is separate from the shower. Through the kitchen there is access to the shower. The apartment is partially double glazed and the apartment is heated by central heating.