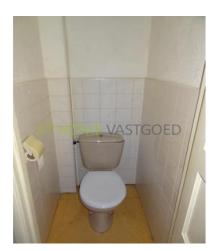

Entrance on ground floor. Stairs to the second floor. Entrance apartment, hallway with access to all rooms. The spacious and bright living room has a size of 30 m2. and gives access to the balcony at the rear. The bedroom of 11 m2. is located on the front and gives access to the balcony at the front. There is another smaller bedroom of 7m2 at the rear. The toilet can be reached through the corridor and is separate from the shower. Through the kitchen there is access to the shower. The apartment is partially double glazed and the apartment is heated by central heating.