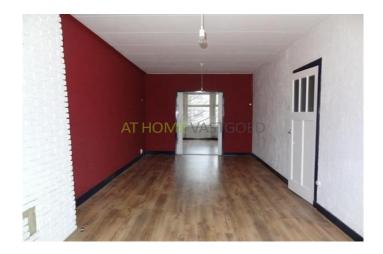

#### layout:

Communal entrance: stairs to the 1st floor. Front door to the 2nd floor. Corridor with access to all rooms and stairs to the 3rd floor half. The lounge is located at the rear and has a size of about 8x3,5m. On the front is a room located 3 x 3.5m. and one small side room. The kitchen is at the back. On the 3rd floor are two bedrooms, a small and a large approx 12m2. This room features a small French balcony. The bathroom has a sink, bathtub and shower. The house is heated by central heating and double glazing.

### Foto's voor Schiedam, Professor Kamerlingh Onneslaan