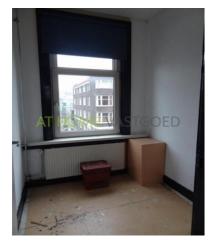

#### layout:

Communal entrance: stairs to the 1st floor. Front door to the 2nd floor. Corridor with access to all rooms and stairs to the 3rd floor half. The lounge is located at the rear and has a size of about 8x3,5m. On the front is a room located 3 x 3.5m. and one small side room. The kitchen is at the back. On the 3rd floor are two bedrooms, a small and a large approx 12m2. This room features a small French balcony. The bathroom has a sink, bathtub and shower. The house is heated by central heating and double glazing.

### Foto's voor Schiedam, Professor Kamerlingh Onneslaan