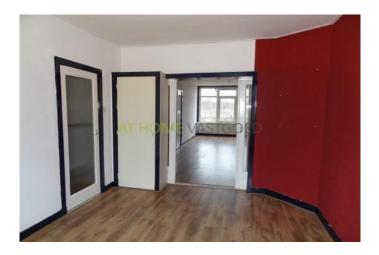

#### layout:

Communal entrance: stairs to the 1st floor. Front door to the 2nd floor. Corridor with access to all rooms and stairs to the 3rd floor half. The lounge is located at the rear and has a size of about 8x3,5m. On the front is a room located 3 x 3.5m. and one small side room. The kitchen is at the back. On the 3rd floor are two bedrooms, a small and a large approx 12m2. This room features a small French balcony. The bathroom has a sink, bathtub and shower. The house is heated by central heating and double glazing.