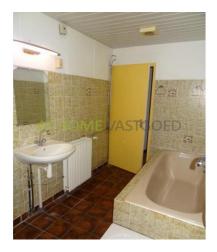

#### layout:

Communal entrance: stairs to the 1st floor. Front door to the 2nd floor. Corridor with access to all rooms and stairs to the 3rd floor half. The lounge is located at the rear and has a size of about 8x3,5m. On the front is a room located 3 x 3.5m. and one small side room. The kitchen is at the back. On the 3rd floor are two bedrooms, a small and a large approx 12m2. This room features a small French balcony. The bathroom has a sink, bathtub and shower. The house is heated by central heating and double glazing.

### Foto's voor Schiedam, Professor Kamerlingh Onneslaan