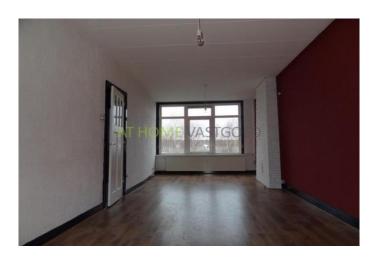

#### layout:

Communal entrance: stairs to the 1st floor. Front door to the 2nd floor. Corridor with access to all rooms and stairs to the 3rd floor half. The lounge is located at the rear and has a size of about 8x3,5m. On the front is a room located 3 x 3.5m. and one small side room. The kitchen is at the back. On the 3rd floor are two bedrooms, a small and a large approx 12m2. This room features a small French balcony. The bathroom has a sink, bathtub and shower. The house is heated by central heating and double glazing.

### Foto's voor Schiedam, Professor Kamerlingh Onneslaan