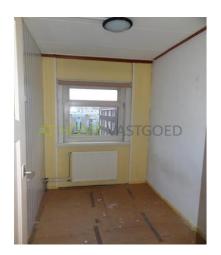

#### layout:

Communal entrance: stairs to the 1st floor. Front door to the 2nd floor. Corridor with access to all rooms and stairs to the 3rd floor half. The lounge is located at the rear and has a size of about 8x3,5m. On the front is a room located 3 x 3.5m. and one small side room. The kitchen is at the back. On the 3rd floor are two bedrooms, a small and a large approx 12m2. This room features a small French balcony. The bathroom has a sink, bathtub and shower. The house is heated by central heating and double glazing.

### Foto's voor Schiedam, Professor Kamerlingh Onneslaan