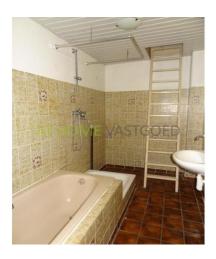

#### layout:

Communal entrance: stairs to the 1st floor. Front door to the 2nd floor. Corridor with access to all rooms and stairs to the 3rd floor half. The lounge is located at the rear and has a size of about 8x3,5m. On the front is a room located 3 x 3.5m. and one small side room. The kitchen is at the back. On the 3rd floor are two bedrooms, a small and a large approx 12m2. This room features a small French balcony. The bathroom has a sink, bathtub and shower. The house is heated by central heating and double glazing.