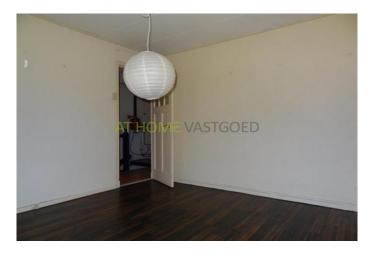

#### layout:

Communal entrance: stairs to the 1st floor. Front door to the 2nd floor. Corridor with access to all rooms and stairs to the 3rd floor half. The lounge is located at the rear and has a size of about 8x3,5m. On the front is a room located 3 x 3.5m. and one small side room. The kitchen is at the back. On the 3rd floor are two bedrooms, a small and a large approx 12m2. This room features a small French balcony. The bathroom has a sink, bathtub and shower. The house is heated by central heating and double glazing.