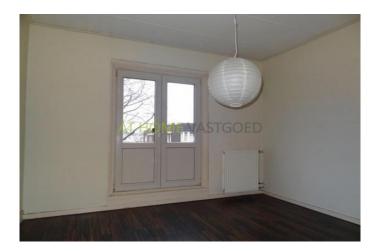

#### layout:

Communal entrance: stairs to the 1st floor. Front door to the 2nd floor. Corridor with access to all rooms and stairs to the 3rd floor half. The lounge is located at the rear and has a size of about 8x3,5m. On the front is a room located 3 x 3.5m. and one small side room. The kitchen is at the back. On the 3rd floor are two bedrooms, a small and a large approx 12m2. This room features a small French balcony. The bathroom has a sink, bathtub and shower. The house is heated by central heating and double glazing.