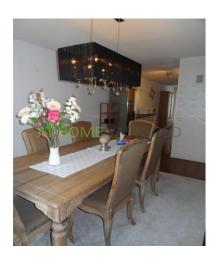

The property is completely renovated 3 years ago and has nice furniture. There are two very large bedrooms (18m2.) And one which is slightly smaller (12m2). The living room is at the back, the kitchen is in the middle of the house. This kitchen is fully equipped, including an oven, fridge, freezer, dishwasher, hob and hood. At the front is the dining room.