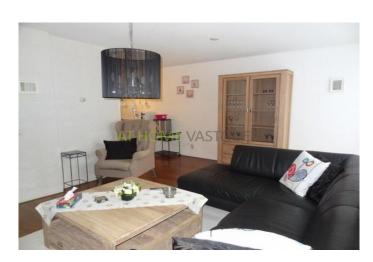

View on the website

Available from February

A very well maintained 3 bedroom apartment divided over 2 floors. The property is located on the ground floor and 1st floor and has a total area of 140m2 and has a large backyard with access to a wooden shed. The wooden storage is accessible Through the back, which is lockable.

The property is completely renovated 3 years ago and has nice furniture. There are two very large bedrooms (18m2.) And one which is slightly smaller (12m2). The living room is at the back, the kitchen is in the middle of the house. This kitchen is fully equipped, including an oven, fridge, freezer, dishwasher, hob and hood. At the front is the dining room.