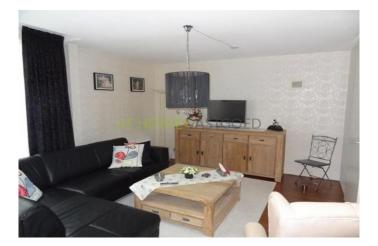

View on the website

Available from February

A very well maintained 3 bedroom apartment divided over 2 floors. The property is located on the ground floor and 1st floor and has a total area of 140m2 and has a large backyard with access to a wooden shed. The wooden storage is accessible Through the back, which is lockable.

The property is completely renovated 3 years ago and has nice furniture. There are two very large bedrooms (18m2.) And one which is slightly smaller (12m2). The living room is at the back, the kitchen is in the middle of the house. This kitchen is fully equipped, including an oven, fridge, freezer, dishwasher, hob and hood. At the front is the dining room.