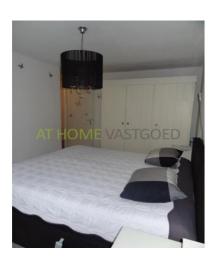

The property is completely renovated 3 years ago and has nice furniture. There are two very large bedrooms (18m2.) And one which is slightly smaller (12m2). The living room is at the back, the kitchen is in the middle of the house. This kitchen is fully equipped, including an oven, fridge, freezer, dishwasher, hob and hood. At the front is the dining room.