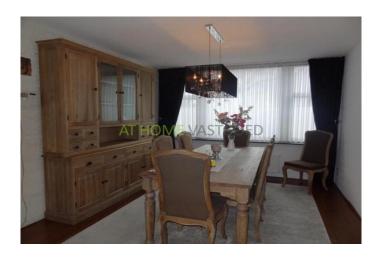

The property is completely renovated 3 years ago and has nice furniture. There are two very large bedrooms (18m2.) And one which is slightly smaller (12m2). The living room is at the back, the kitchen is in the middle of the house. This kitchen is fully equipped, including an oven, fridge, freezer, dishwasher, hob and hood. At the front is the dining room.