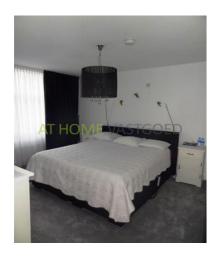

The property is completely renovated 3 years ago and has nice furniture. There are two very large bedrooms (18m2.) And one which is slightly smaller (12m2). The living room is at the back, the kitchen is in the middle of the house. This kitchen is fully equipped, including an oven, fridge, freezer, dishwasher, hob and hood. At the front is the dining room.