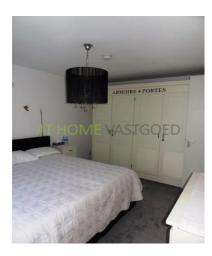

The property is completely renovated 3 years ago and has nice furniture. There are two very large bedrooms (18m2.) And one which is slightly smaller (12m2). The living room is at the back, the kitchen is in the middle of the house. This kitchen is fully equipped, including an oven, fridge, freezer, dishwasher, hob and hood. At the front is the dining room.