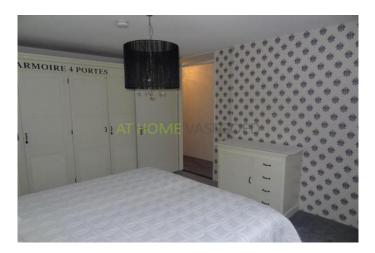

The property is completely renovated 3 years ago and has nice furniture. There are two very large bedrooms (18m2.) And one which is slightly smaller (12m2). The living room is at the back, the kitchen is in the middle of the house. This kitchen is fully equipped, including an oven, fridge, freezer, dishwasher, hob and hood. At the front is the dining room.