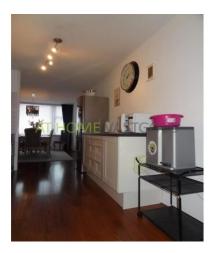

The property is completely renovated 3 years ago and has nice furniture. There are two very large bedrooms (18m2.) And one which is slightly smaller (12m2). The living room is at the back, the kitchen is in the middle of the house. This kitchen is fully equipped, including an oven, fridge, freezer, dishwasher, hob and hood. At the front is the dining room.