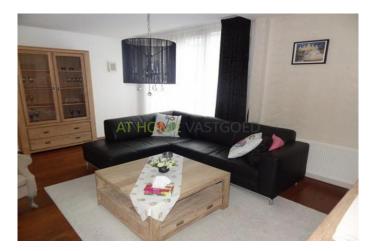

The property is completely renovated 3 years ago and has nice furniture. There are two very large bedrooms (18m2.) And one which is slightly smaller (12m2). The living room is at the back, the kitchen is in the middle of the house. This kitchen is fully equipped, including an oven, fridge, freezer, dishwasher, hob and hood. At the front is the dining room.