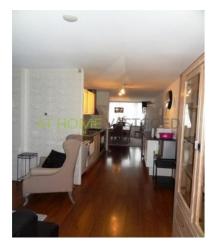

View on the website

Available from February

A very well maintained 3 bedroom apartment divided over 2 floors. The property is located on the ground floor and 1st floor and has a total area of 140m2 and has a large backyard with access to a wooden shed. The wooden storage is accessible Through the back, which is lockable.

The property is completely renovated 3 years ago and has nice furniture. There are two very large bedrooms (18m2.) And one which is slightly smaller (12m2). The living room is at the back, the kitchen is in the middle of the house. This kitchen is fully equipped, including an oven, fridge, freezer, dishwasher, hob and hood. At the front is the dining room.