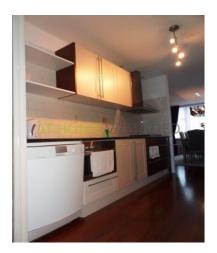

The property is completely renovated 3 years ago and has nice furniture. There are two very large bedrooms (18m2.) And one which is slightly smaller (12m2). The living room is at the back, the kitchen is in the middle of the house. This kitchen is fully equipped, including an oven, fridge, freezer, dishwasher, hob and hood. At the front is the dining room.