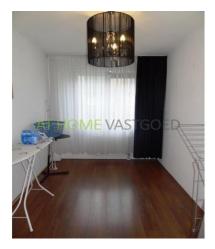

The property is completely renovated 3 years ago and has nice furniture. There are two very large bedrooms (18m2.) And one which is slightly smaller (12m2). The living room is at the back, the kitchen is in the middle of the house. This kitchen is fully equipped, including an oven, fridge, freezer, dishwasher, hob and hood. At the front is the dining room.