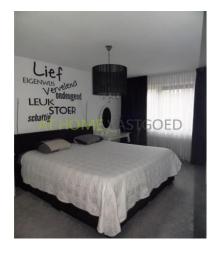

The property is completely renovated 3 years ago and has nice furniture. There are two very large bedrooms (18m2.) And one which is slightly smaller (12m2). The living room is at the back, the kitchen is in the middle of the house. This kitchen is fully equipped, including an oven, fridge, freezer, dishwasher, hob and hood. At the front is the dining room.