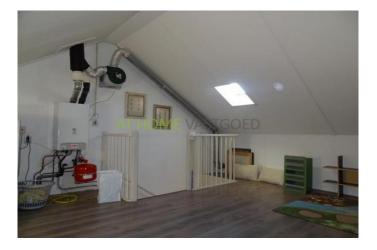

Through the front garden entrance to the house. Hall with access to the toilet, 1st floor and the living room. The spacious and bright living room has a nice wooden floor and an open kitchen. This kitchen is equipped with all necessary appliances, including cooker, fridge / freezer, microwave and dishwasher. The garden is accessible from the living room. There is a back, so that the tenant can put the bikes in the shed. On 1st floor there are 3 bedrooms and a bathroom. The rooms are spacious and bright. The bathroom has a corner bath, shower and sink. Through a fixed staircase is the attic. which has a size of 18m2. Here is the setup of the heating system and the washing machine.