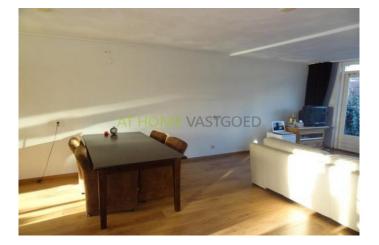

Through the front garden entrance to the house. Hall with access to the toilet, 1st floor and the living room. The spacious and bright living room has a nice wooden floor and an open kitchen. This kitchen is equipped with all necessary appliances, including cooker, fridge / freezer, microwave and dishwasher. The garden is accessible from the living room. There is a back, so that the tenant can put the bikes in the shed. On 1st floor there are 3 bedrooms and a bathroom. The rooms are spacious and bright. The bathroom has a corner bath, shower and sink. Through a fixed staircase is the attic. which has a size of 18m2. Here is the setup of the heating system and the washing machine.

### Foto's voor Bergschenhoek, Scholtendreef