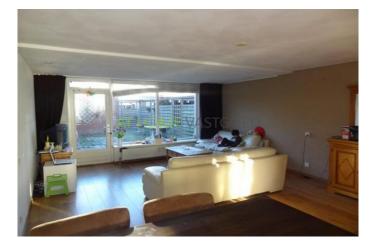

Through the front garden entrance to the house. Hall with access to the toilet, 1st floor and the living room. The spacious and bright living room has a nice wooden floor and an open kitchen. This kitchen is equipped with all necessary appliances, including cooker, fridge / freezer, microwave and dishwasher. The garden is accessible from the living room. There is a back, so that the tenant can put the bikes in the shed. On 1st floor there are 3 bedrooms and a bathroom. The rooms are spacious and bright. The bathroom has a corner bath, shower and sink. Through a fixed staircase is the attic. which has a size of 18m2. Here is the setup of the heating system and the washing machine.

### Foto's voor Bergschenhoek, Scholtendreef