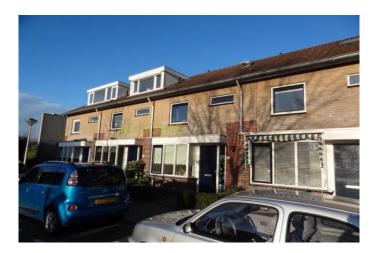

. Free parking in the street and shops located nearby. Layout:

Through the front garden entrance to the house. Hall with access to the toilet, 1st floor and the living room. The spacious and bright living room has a nice wooden floor and an open kitchen. This kitchen is equipped with all necessary appliances, including cooker, fridge / freezer, microwave and dishwasher. The garden is accessible from the living room. There is a back, so that the tenant can put the bikes in the shed. On 1st floor there are 3 bedrooms and a bathroom. The rooms are spacious and bright. The bathroom has a corner bath, shower and sink. Through a fixed staircase is the attic. which has a size of 18m2. Here is the setup of the heating system and the washing machine.

### Foto's voor Bergschenhoek, Scholtendreef













### Foto's voor Bergschenhoek, Scholtendreef













### Foto's voor Bergschenhoek, Scholtendreef