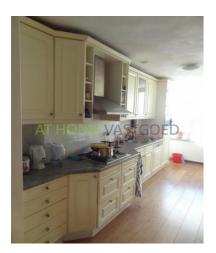

Through the front garden entrance to the house. Hall with access to the toilet, 1st floor and the living room. The spacious and bright living room has a nice wooden floor and an open kitchen. This kitchen is equipped with all necessary appliances, including cooker, fridge / freezer, microwave and dishwasher. The garden is accessible from the living room. There is a back, so that the tenant can put the bikes in the shed. On 1st floor there are 3 bedrooms and a bathroom. The rooms are spacious and bright. The bathroom has a corner bath, shower and sink. Through a fixed staircase is the attic. which has a size of 18m2. Here is the setup of the heating system and the washing machine.