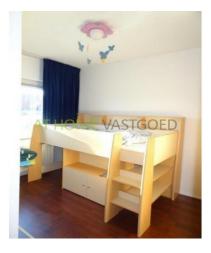

Through the front garden entrance to the house. Hall with access to the toilet, 1st floor and the living room. The spacious and bright living room has a nice wooden floor and an open kitchen. This kitchen is equipped with all necessary appliances, including cooker, fridge / freezer, microwave and dishwasher. The garden is accessible from the living room. There is a back, so that the tenant can put the bikes in the shed. On 1st floor there are 3 bedrooms and a bathroom. The rooms are spacious and bright. The bathroom has a corner bath, shower and sink. Through a fixed staircase is the attic. which has a size of 18m2. Here is the setup of the heating system and the washing machine.