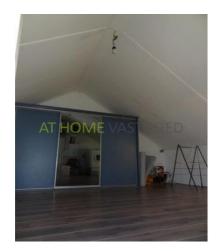

Through the front garden entrance to the house. Hall with access to the toilet, 1st floor and the living room. The spacious and bright living room has a nice wooden floor and an open kitchen. This kitchen is equipped with all necessary appliances, including cooker, fridge / freezer, microwave and dishwasher. The garden is accessible from the living room. There is a back, so that the tenant can put the bikes in the shed. On 1st floor there are 3 bedrooms and a bathroom. The rooms are spacious and bright. The bathroom has a corner bath, shower and sink. Through a fixed staircase is the attic. which has a size of 18m2. Here is the setup of the heating system and the washing machine.