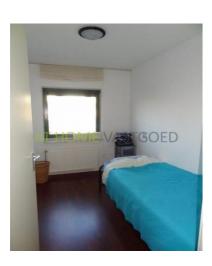

Through the front garden entrance to the house. Hall with access to the toilet, 1st floor and the living room. The spacious and bright living room has a nice wooden floor and an open kitchen. This kitchen is equipped with all necessary appliances, including cooker, fridge / freezer, microwave and dishwasher. The garden is accessible from the living room. There is a back, so that the tenant can put the bikes in the shed. On 1st floor there are 3 bedrooms and a bathroom. The rooms are spacious and bright. The bathroom has a corner bath, shower and sink. Through a fixed staircase is the attic. which has a size of 18m2. Here is the setup of the heating system and the washing machine.