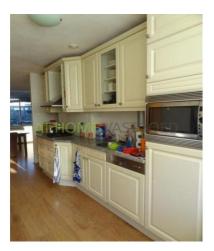

Through the front garden entrance to the house. Hall with access to the toilet, 1st floor and the living room. The spacious and bright living room has a nice wooden floor and an open kitchen. This kitchen is equipped with all necessary appliances, including cooker, fridge / freezer, microwave and dishwasher. The garden is accessible from the living room. There is a back, so that the tenant can put the bikes in the shed. On 1st floor there are 3 bedrooms and a bathroom. The rooms are spacious and bright. The bathroom has a corner bath, shower and sink. Through a fixed staircase is the attic. which has a size of 18m2. Here is the setup of the heating system and the washing machine.