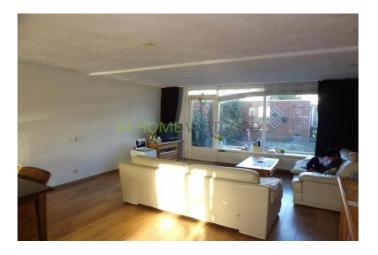

Through the front garden entrance to the house. Hall with access to the toilet, 1st floor and the living room. The spacious and bright living room has a nice wooden floor and an open kitchen. This kitchen is equipped with all necessary appliances, including cooker, fridge / freezer, microwave and dishwasher. The garden is accessible from the living room. There is a back, so that the tenant can put the bikes in the shed. On 1st floor there are 3 bedrooms and a bathroom. The rooms are spacious and bright. The bathroom has a corner bath, shower and sink. Through a fixed staircase is the attic. which has a size of 18m2. Here is the setup of the heating system and the washing machine.

### Foto's voor Bergschenhoek, Scholtendreef