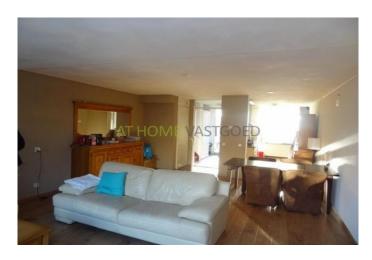

Through the front garden entrance to the house. Hall with access to the toilet, 1st floor and the living room. The spacious and bright living room has a nice wooden floor and an open kitchen. This kitchen is equipped with all necessary appliances, including cooker, fridge / freezer, microwave and dishwasher. The garden is accessible from the living room. There is a back, so that the tenant can put the bikes in the shed. On 1st floor there are 3 bedrooms and a bathroom. The rooms are spacious and bright. The bathroom has a corner bath, shower and sink. Through a fixed staircase is the attic. which has a size of 18m2. Here is the setup of the heating system and the washing machine.

### Foto's voor Bergschenhoek, Scholtendreef