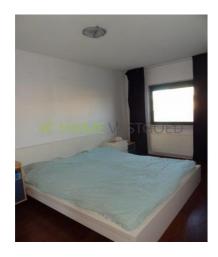

Through the front garden entrance to the house. Hall with access to the toilet, 1st floor and the living room. The spacious and bright living room has a nice wooden floor and an open kitchen. This kitchen is equipped with all necessary appliances, including cooker, fridge / freezer, microwave and dishwasher. The garden is accessible from the living room. There is a back, so that the tenant can put the bikes in the shed. On 1st floor there are 3 bedrooms and a bathroom. The rooms are spacious and bright. The bathroom has a corner bath, shower and sink. Through a fixed staircase is the attic. which has a size of 18m2. Here is the setup of the heating system and the washing machine.