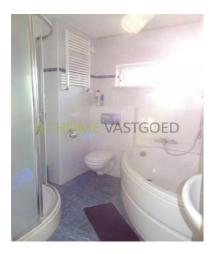

Through the front garden entrance to the house. Hall with access to the toilet, 1st floor and the living room. The spacious and bright living room has a nice wooden floor and an open kitchen. This kitchen is equipped with all necessary appliances, including cooker, fridge / freezer, microwave and dishwasher. The garden is accessible from the living room. There is a back, so that the tenant can put the bikes in the shed. On 1st floor there are 3 bedrooms and a bathroom. The rooms are spacious and bright. The bathroom has a corner bath, shower and sink. Through a fixed staircase is the attic. which has a size of 18m2. Here is the setup of the heating system and the washing machine.