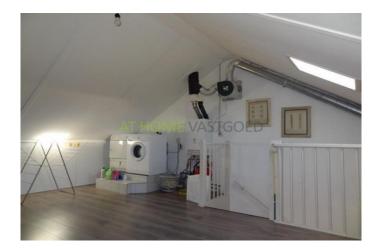

Through the front garden entrance to the house. Hall with access to the toilet, 1st floor and the living room. The spacious and bright living room has a nice wooden floor and an open kitchen. This kitchen is equipped with all necessary appliances, including cooker, fridge / freezer, microwave and dishwasher. The garden is accessible from the living room. There is a back, so that the tenant can put the bikes in the shed. On 1st floor there are 3 bedrooms and a bathroom. The rooms are spacious and bright. The bathroom has a corner bath, shower and sink. Through a fixed staircase is the attic. which has a size of 18m2. Here is the setup of the heating system and the washing machine.