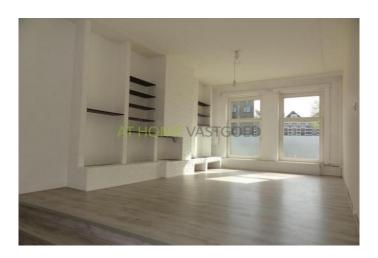

#### Lay out

ground floor: communal entrance, entrance studio which is divided into a living room and bedroom at the rear. Kitchen with access to the garden, which can be reached through a staircase. Bathroom with shower and toilet.

#### **Dimensions**

Living room: 7.15 x 3.50 m Bedroom: 4.00 x 3.50 m Kitchen: 2.75 x 1.90 m