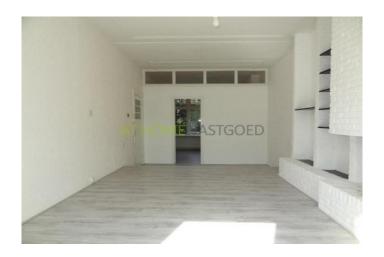

#### Lay out

ground floor: communal entrance, entrance studio which is divided into a living room and bedroom at the rear. Kitchen with access to the garden, which can be reached through a staircase. Bathroom with shower and toilet.

#### **Dimensions**

Living room: 7.15 x 3.50 m Bedroom: 4.00 x 3.50 m Kitchen: 2.75 x 1.90 m