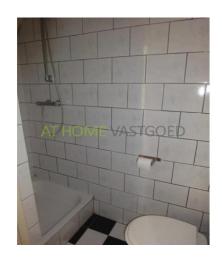

#### Lay out

ground floor: communal entrance, entrance studio which is divided into a living room and bedroom at the rear. Kitchen with access to the garden, which can be reached through a staircase. Bathroom with shower and toilet.