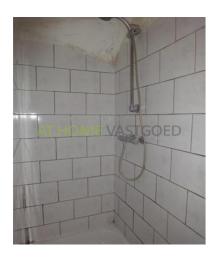

#### Lay out

ground floor: communal entrance, entrance studio which is divided into a living room and bedroom at the rear. Kitchen with access to the garden, which can be reached through a staircase. Bathroom with shower and toilet.