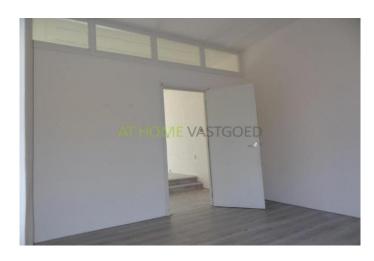

#### Lay out

ground floor: communal entrance, entrance studio which is divided into a living room and bedroom at the rear. Kitchen with access to the garden, which can be reached through a staircase. Bathroom with shower and toilet.

#### **Dimensions**

Living room: 7.15 x 3.50 m Bedroom: 4.00 x 3.50 m Kitchen: 2.75 x 1.90 m