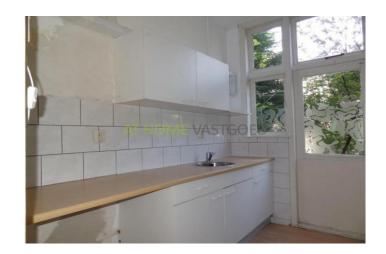

#### Lay out

ground floor: communal entrance, entrance studio which is divided into a living room and bedroom at the rear. Kitchen with access to the garden, which can be reached through a staircase. Bathroom with shower and toilet.

#### **Dimensions**

Living room: 7.15 x 3.50 m Bedroom: 4.00 x 3.50 m Kitchen: 2.75 x 1.90 m