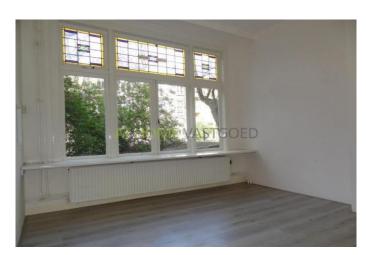

#### Lay out

ground floor: communal entrance, entrance studio which is divided into a living room and bedroom at the rear. Kitchen with access to the garden, which can be reached through a staircase. Bathroom with shower and toilet.

#### **Dimensions**

Living room: 7.15 x 3.50 m Bedroom: 4.00 x 3.50 m Kitchen: 2.75 x 1.90 m