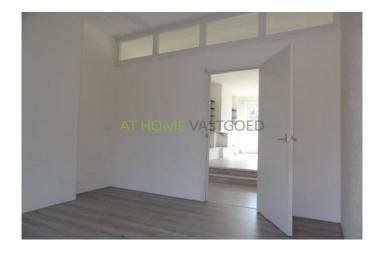

#### Lay out

ground floor: communal entrance, entrance studio which is divided into a living room and bedroom at the rear. Kitchen with access to the garden, which can be reached through a staircase. Bathroom with shower and toilet.

#### **Dimensions**

Living room: 7.15 x 3.50 m Bedroom: 4.00 x 3.50 m Kitchen: 2.75 x 1.90 m