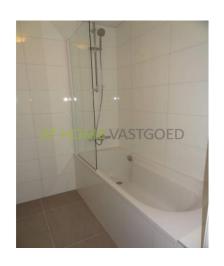

#### layout:

Spacious and bright living room with open kitchen. The kitchen has a stone counter tops, ceramic hob, refrigerator, hood and dishwasher. There is a garden at the rear of the house which is accessible from the living room and the bedroom. The bathroom has a bathtub, sink and toilet. There is one bedroom in the apartment. The house has a laminate floor, double glazing and central heating. Make an appointment.