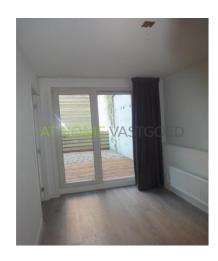

#### layout:

Spacious and bright living room with open kitchen. The kitchen has a stone counter tops, ceramic hob, refrigerator, hood and dishwasher. There is a garden at the rear of the house which is accessible from the living room and the bedroom. The bathroom has a bathtub, sink and toilet. There is one bedroom in the apartment. The house has a laminate floor, double glazing and central heating. Make an appointment.