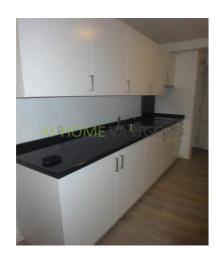

#### layout:

Spacious and bright living room with open kitchen. The kitchen has a stone counter tops, ceramic hob, refrigerator, hood and dishwasher. There is a garden at the rear of the house which is accessible from the living room and the bedroom. The bathroom has a bathtub, sink and toilet. There is one bedroom in the apartment. The house has a laminate floor, double glazing and central heating. Make an appointment.