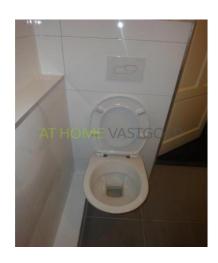

#### layout:

Spacious and bright living room with open kitchen. The kitchen has a stone counter tops, ceramic hob, refrigerator, hood and dishwasher. There is a garden at the rear of the house which is accessible from the living room and the bedroom. The bathroom has a bathtub, sink and toilet. There is one bedroom in the apartment. The house has a laminate floor, double glazing and central heating. Make an appointment.