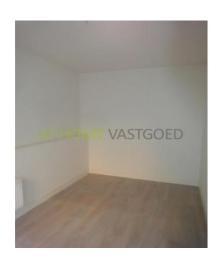

#### layout:

Spacious and bright living room with open kitchen. The kitchen has a stone counter tops, ceramic hob, refrigerator, hood and dishwasher. There is a garden at the rear of the house which is accessible from the living room and the bedroom. The bathroom has a bathtub, sink and toilet. There is one bedroom in the apartment. The house has a laminate floor, double glazing and central heating. Make an appointment.