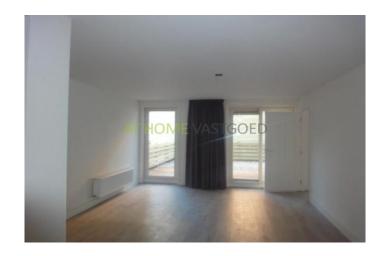

#### layout:

Spacious and bright living room with open kitchen. The kitchen has a stone counter tops, ceramic hob, refrigerator, hood and dishwasher. There is a garden at the rear of the house which is accessible from the living room and the bedroom. The bathroom has a bathtub, sink and toilet. There is one bedroom in the apartment. The house has a laminate floor, double glazing and central heating. Make an appointment.