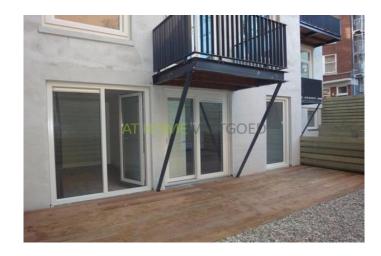

#### layout:

Spacious and bright living room with open kitchen. The kitchen has a stone counter tops, ceramic hob, refrigerator, hood and dishwasher. There is a garden at the rear of the house which is accessible from the living room and the bedroom. The bathroom has a bathtub, sink and toilet. There is one bedroom in the apartment. The house has a laminate floor, double glazing and central heating. Make an appointment.