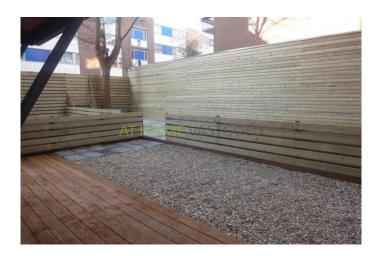

#### layout:

Spacious and bright living room with open kitchen. The kitchen has a stone counter tops, ceramic hob, refrigerator, hood and dishwasher. There is a garden at the rear of the house which is accessible from the living room and the bedroom. The bathroom has a bathtub, sink and toilet. There is one bedroom in the apartment. The house has a laminate floor, double glazing and central heating. Make an appointment.