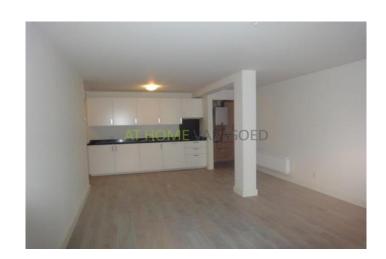

#### layout:

Spacious and bright living room with open kitchen. The kitchen has a stone counter tops, ceramic hob, refrigerator, hood and dishwasher. There is a garden at the rear of the house which is accessible from the living room and the bedroom. The bathroom has a bathtub, sink and toilet. There is one bedroom in the apartment. The house has a laminate floor, double glazing and central heating. Make an appointment.