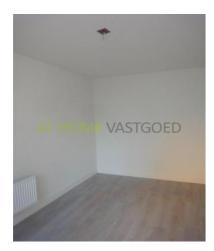

Spacious and bright living room with open kitchen. The kitchen has a stone counter tops, ceramic hob, refrigerator, hood and dishwasher. There is a garden at the rear of the house which is accessible from the living room and the bedroom. The bathroom has a bathtub, sink and toilet. There is one bedroom in the apartment. The house has a laminate floor, double glazing and central heating. Make an appointment.