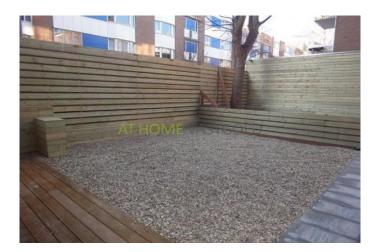

Spacious and bright living room with open kitchen. The kitchen has a stone counter tops, ceramic hob, refrigerator, hood and dishwasher. There is a garden at the rear of the house which is accessible from the living room and the bedroom. The bathroom has a bathtub, sink and toilet. There is one bedroom in the apartment. The house has a laminate floor, double glazing and central heating. Make an appointment.