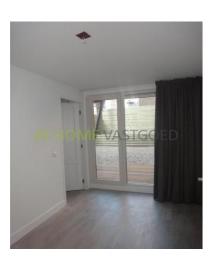

Spacious and bright living room with open kitchen. The kitchen has a stone counter tops, ceramic hob, refrigerator, hood and dishwasher. There is a garden at the rear of the house which is accessible from the living room and the bedroom. The bathroom has a bathtub, sink and toilet. There is one bedroom in the apartment. The house has a laminate floor, double glazing and central heating. Make an appointment.