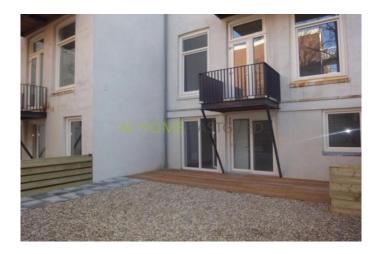

Spacious and bright living room with open kitchen. The kitchen has a stone counter tops, ceramic hob, refrigerator, hood and dishwasher. There is a garden at the rear of the house which is accessible from the living room and the bedroom. The bathroom has a bathtub, sink and toilet. There is one bedroom in the apartment. The house has a laminate floor, double glazing and central heating. Make an appointment.