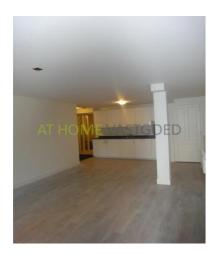

#### View on the website

Per rent directly.

Completely renovated apartment in the basement at the rear of the property in a unique location in the center of Rotterdam. The property has been completely renovated and will be delivered in perfect condition. This home is located within walking distance of the hip and trendy Witte de With street where numerous restaurants, wine bars and art galleries are found. There is also a supermarket, tram and metro in the nearby area. layout:

Spacious and bright living room with open kitchen. The kitchen has a stone counter tops, ceramic hob, refrigerator, hood and dishwasher. There is a garden at the rear of the house which is accessible from the living room and the bedroom. The bathroom has a bathtub, sink and toilet. There is one bedroom in the apartment. The house has a laminate floor, double glazing and central heating. Make an appointment.