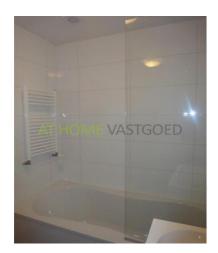

Spacious and bright living room with open kitchen. The kitchen has a stone counter tops, ceramic hob, refrigerator, hood and dishwasher. There is a garden at the rear of the house which is accessible from the living room and the bedroom. The bathroom has a bathtub, sink and toilet. There is one bedroom in the apartment. The house has a laminate floor, double glazing and central heating. Make an appointment.