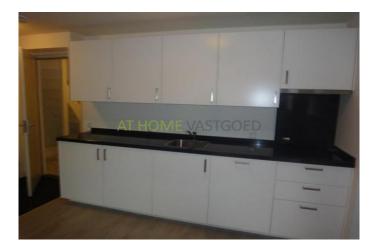

Spacious and bright living room with open kitchen. The kitchen has a stone counter tops, ceramic hob, refrigerator, hood and dishwasher. There is a garden at the rear of the house which is accessible from the living room and the bedroom. The bathroom has a bathtub, sink and toilet. There is one bedroom in the apartment. The house has a laminate floor, double glazing and central heating. Make an appointment.