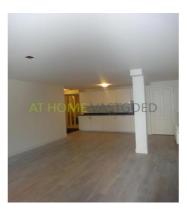

#### View on the website

Per rent directly.

Completely renovated apartment in the basement at the rear of the property in a unique location in the center of Rotterdam. The property has been completely renovated and will be delivered in perfect condition. This home is located within walking distance of the hip and trendy Witte de With street where numerous restaurants, wine bars and art galleries are found. There is also a supermarket, tram and metro in the nearby area. layout:

Spacious and bright living room with open kitchen. The kitchen has a stone counter tops, ceramic hob, refrigerator, hood and dishwasher. There is a garden at the rear of the house which is accessible from the living room and the bedroom. The bathroom has a bathtub, sink and toilet. There is one bedroom in the apartment. The house has a laminate floor, double glazing and central heating. Make an appointment.