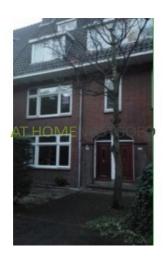

straight kitchen layout. The very bright livingroom (about  $4.87 / 3.23 \times 7.46 \text{ m.}$ ) Is finished with a laminate floor and offers through the double sliding doors to the balcony, where after work until late can be enjoyed from the sun.

#### 2nd floor:

landing with access to 2 very spacious bedrooms (approx.  $4:16 \times 3:41 \text{ m.}$  and  $3.76 \times 3.70 \text{ m.}$ ), both with dormer. The bathroom (approx  $2:41 \times 1.80 \text{ m.}$ ) Is equipped with bath, shower and sink.

#### 3rd floor:

by a staircase there is access to the large attic containing the washer and dryer connections. 4). Ability still here to make a large work / study area. 3rd bedroom (approx 3.50 x 3.40 m.)

## **AT HOME VASTGOED**

### Foto's voor Rotterdam, Prins Frederik Hendrikstraat













# **AT HOME VASTGOED**

### Foto's voor Rotterdam, Prins Frederik Hendrikstraat