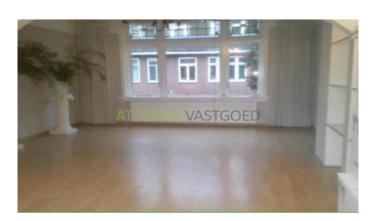

#### 1st floor:

Hallway, bathroom and stairs to the 2nd floor. Modern kitchen (approx  $3 \times 3 \text{ m.}$ ) On the front of the house with simple straight kitchen layout. The very bright livingroom (about  $4.87 / 3.23 \times 7.46 \text{ m.}$ ) Is finished with a laminate floor and offers through the double sliding doors to the balcony, where after work until late can be enjoyed from the sun.