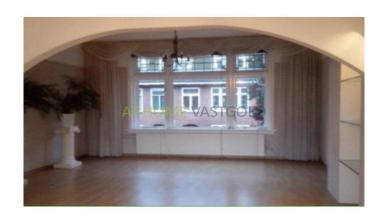

#### 1st floor:

Hallway, bathroom and stairs to the 2nd floor. Modern kitchen (approx  $3 \times 3 \text{ m.}$ ) On the front of the house with simple straight kitchen layout. The very bright livingroom (about  $4.87 / 3.23 \times 7.46 \text{ m.}$ ) Is finished with a laminate floor and offers through the double sliding doors to the balcony, where after work until late can be enjoyed from the sun.