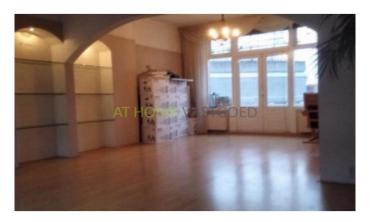

#### 1st floor:

Hallway, bathroom and stairs to the 2nd floor. Modern kitchen (approx  $3 \times 3 \text{ m.}$ ) On the front of the house with simple straight kitchen layout. The very bright livingroom (about  $4.87 / 3.23 \times 7.46 \text{ m.}$ ) Is finished with a laminate floor and offers through the double sliding doors to the balcony, where after work until late can be enjoyed from the sun.