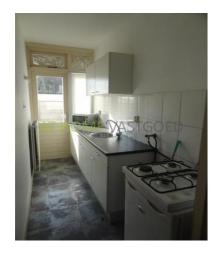

Small hallway with access to the living room of 20m2. The bedroom is located at the rear. It has a size of approx. 14m2. and offers access to the bathroom. The bathroom has a shower and sink. Through the kitchen there is access to the paved garden of 4 x 3m. The whole house has double glazing and is heated by central heating.