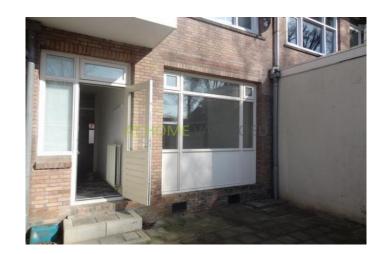

Small hallway with access to the living room of 20m2. The bedroom is located at the rear. It has a size of approx. 14m2. and offers access to the bathroom. The bathroom has a shower and sink. Through the kitchen there is access to the paved garden of 4 x 3m. The whole house has double glazing and is heated by central heating.