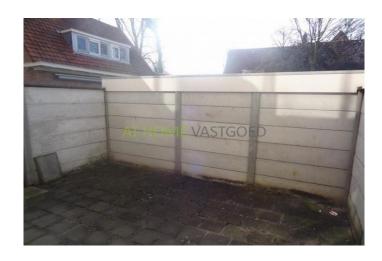

Small hallway with access to the living room of 20m2. The bedroom is located at the rear. It has a size of approx. 14m2. and offers access to the bathroom. The bathroom has a shower and sink. Through the kitchen there is access to the paved garden of 4 x 3m. The whole house has double glazing and is heated by central heating.