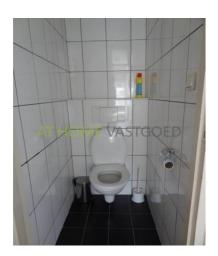

Surface50 m2Bedrooms1Bathrooms1Toilets1

**Rental price** € 625 a month

excl. gas/water/electricity

**Deposit** € 625 **properties.floor** Carpet

View on the website

Small hallway with access to the living room of 20m2. The bedroom is located at the rear. It has a size of approx. 14m2. and offers access to the bathroom. The bathroom has a shower and sink. Through the kitchen there is access to the paved garden of 4 x 3m. The whole house has double glazing and is heated by central heating.