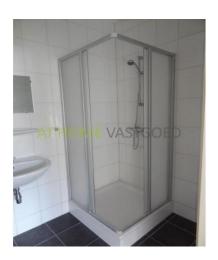

Small hallway with access to the living room of 20m2. The bedroom is located at the rear. It has a size of approx. 14m2. and offers access to the bathroom. The bathroom has a shower and sink. Through the kitchen there is access to the paved garden of 4 x 3m. The whole house has double glazing and is heated by central heating.