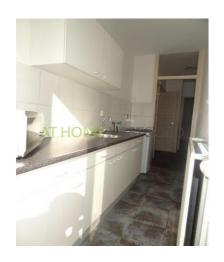

Small hallway with access to the living room of 20m2. The bedroom is located at the rear. It has a size of approx. 14m2. and offers access to the bathroom. The bathroom has a shower and sink. Through the kitchen there is access to the paved garden of 4 x 3m. The whole house has double glazing and is heated by central heating.